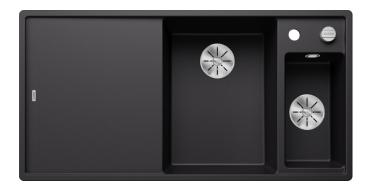

## Colours

SILGRANIT black

Available colours: black anthracite rock grey volcano grey white soft white tartufo coffee

- Cut out: 980 x 490 x R15
- Bowl depths: 190/145mm
- Please specify hand of bowl
- German warehouse stock, please allow 10 working days