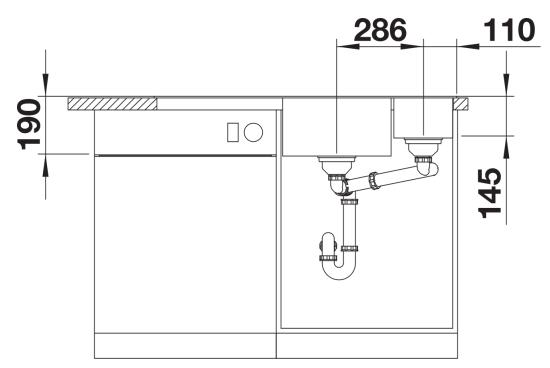

## Colours

SILGRANIT black

Available colours: black anthracite rock grey volcano grey white soft white tartufo coffee

- Cut out: 980 x 490 x R15
- Bowl depths: 190/145mm
- Please specify hand of bowl
- German warehouse stock, please allow 10 working days

## Front view

Side view