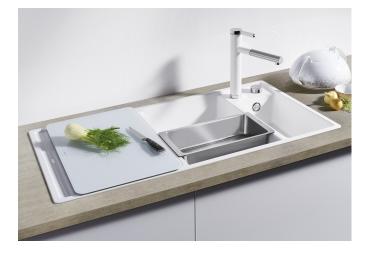

## Benefits

- Smooth, ergonomic work flow along two axis

- Design that is notable for clear lines and the ultranarrow, low profile rim

- Tight radii for maximum utilisation of the surface and volume
- Movable cutting board
- Multifunctional colander can also be freely positioned
- in the main bowl for easy food preparation

- High-quality features with drain remote control, covered C-overflow and InFino drain system – elegantly integrated and easy-care

Scope of supply

- Glass cutting board
- multifunctional stainless steel colander
- waste kit with space-saving pipe
- 2 x 3 <sup>1</sup>/<sub>2</sub>" InFino basket strainer with remote control for the main bowl