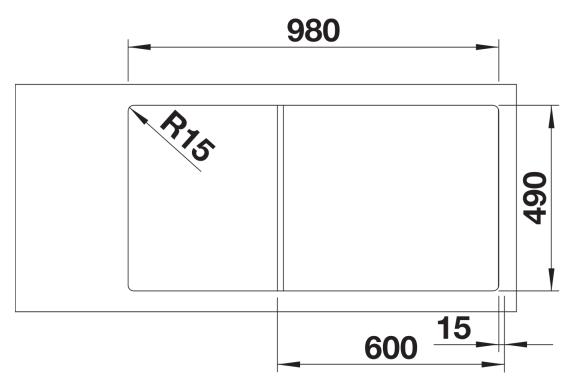

## Colours

SILGRANIT black

Available colours: black anthracite rock grey volcano grey white soft white tartufo coffee

- Cut out: 980 x 490 x R15
- Bowl depths: 190/145mm
- Please specify hand of bowl
- German warehouse stock, please allow 10 working days

234045 - Chopping board 233739 - Multifunctional colander

Details

Top view

Cut-out