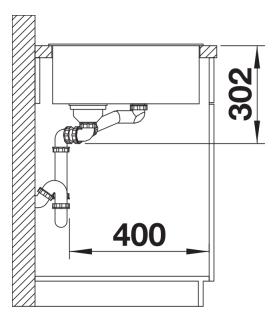

- High-quality features with drain remote control, covered C-overflow and InFino drain system – elegantly integrated and easy-care

Scope of supply

- Glass cutting board
- multifunctional stainless steel colander
- waste kit with space-saving pipe
- 2 x 3 <sup>1</sup>/<sub>2</sub>" InFino basket strainer with remote control for the main bowl