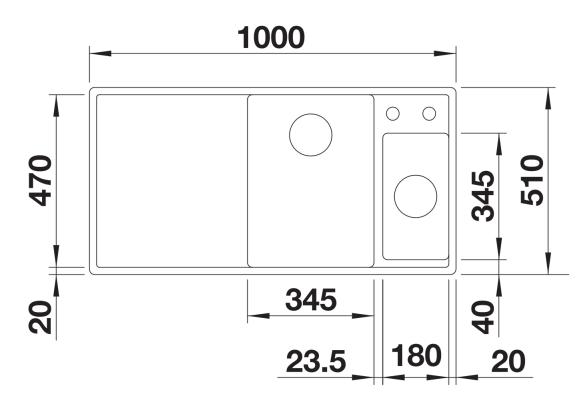

234045 - Chopping board 233739 - Multifunctional colander

Details

Top view

Cut-out