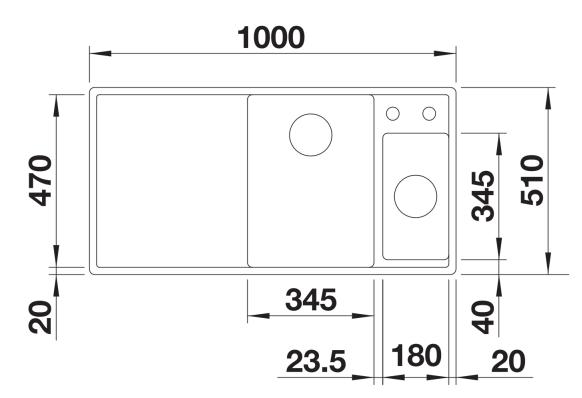

aximum utilisation of the surface and volume
- Movable glass cutting board

- Multifunctional stainless steel colander can also be freely positioned in the main bowl for easy food preparation

- High-quality features with drain remote control, covered C-overflow and InFino drain system – elegantly integrated and easy-care

## Colours



SILGRANIT anthracite

Available colours: black anthracite rock grey volcano grey white soft white tartufo coffee - Cut out: 980 x 490 x R15<br>Bowl depths: 190/145mm<br>Please specify hand of bowl<br>

Scope of supply

- Glass cutting board
- multifunctional stainless steel colander
- waste kit with space-saving pipe
- 2 x 3 ½" InFino basket strainer with remote control for the main bowl

234045 - Chopping board 233739 - Multi-functional colander

Details



Top view



Cut-out



## Front view



Side view