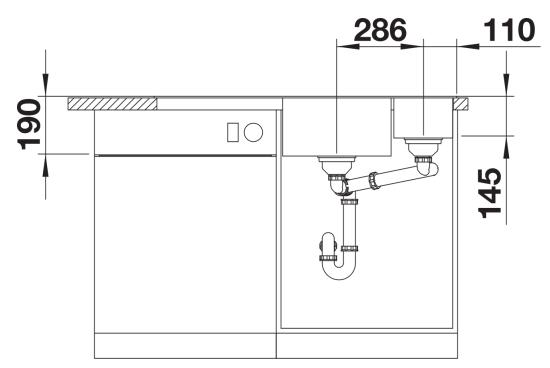

## Colours

SILGRANIT anthracite

Available colours: black anthracite rock grey volcano grey white soft white tartufo coffee - Cut out: 980 x 490 x R15<br>Bowl depths: 190/145mm<br>Please specify hand of bowl<br>

Details

Top view

Cut-out

## Front view

Side view