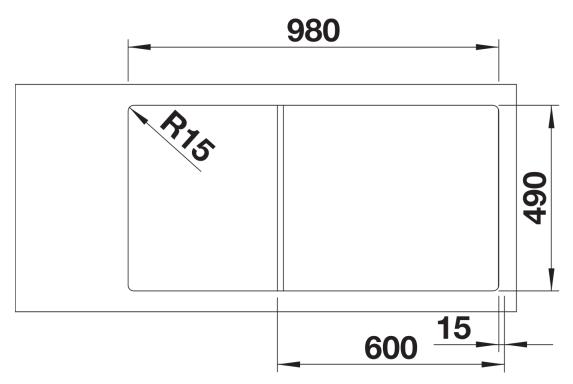

## Colours

SILGRANIT anthracite

Available colours: black anthracite rock grey volcano grey white soft white tartufo coffee - Cut out: 980 x 490 x R15<br>Bowl depths: 190/145mm<br>Please specify hand of bowl<br>

Details

Top view

Cut-out