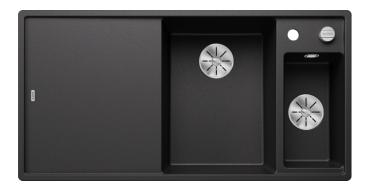

## Colours

SILGRANIT anthracite

Available colours: black anthracite rock grey volcano grey white soft white tartufo coffee - Cut out: 980 x 490 x R15<br>Bowl depths: 190/145mm<br>Please specify hand of bowl<br>