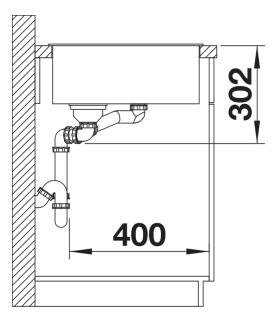

lume
- Movable glass cutting board

- Multifunctional stainless steel colander can also be freely positioned in the main bowl for easy food preparation

- High-quality features with drain remote control, covered C-overflow and InFino drain system – elegantly integrated and easy-care

## Colours



SILGRANIT anthracite

Available colours: black anthracite rock grey volcano grey white soft white tartufo coffee - Cut out: 980 x 490 x R15<br>Bowl depths: 190/145mm<br>Please specify hand of bowl<br>

Scope of supply

- Glass cutting board
- multifunctional stainless steel colander
- waste kit with space-saving pipe
- 2 x 3 ½" InFino basket strainer with remote control for the main bowl

234045 - Chopping board 233739 - Multi-functional colander

Details



Top view



Cut-out



## Front view



Side view