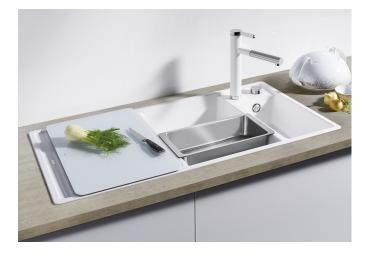

## Benefits

- Smooth, ergonomic work flow along two axis

- Design that is notable for clear lines and the ultranarrow, low profile rim

- Tight radii for maximum utilisation of the surface and volume
- Movable glass cutting board

- Multifunctional stainless steel colander can also be freely positioned in the main bowl for easy food preparation

- High-quality features with drain remote control, covered C-overflow and InFino drain system – elegantly integrated and easy-care

Scope of supply

- Glass cutting board
- multifunctional stainless steel colander
- waste kit with space-saving pipe
- 2 x 3 ½" InFino basket strainer with remote control for the main bowl

234045 - Chopping board 233739 - Multi-functional colander