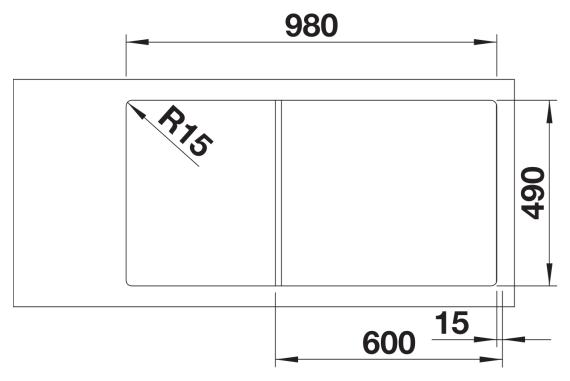

## Colours

SILGRANIT rock grey

Available colours:

black anthracite rock grey volcano grey white soft white tartufo coffee

| Planning information                                                                                                                                                                                               |
|--------------------------------------------------------------------------------------------------------------------------------------------------------------------------------------------------------------------|
| - Cut out: 980 x 490 x R15<br>Bowl depths: 190/145mm<br>Please specify hand of bowl <br< th=""></br<>                                                                                                              |
| Scope of supply                                                                                                                                                                                                    |
| <ul> <li>Glass cutting board</li> <li>multifunctional stainless steel colander</li> <li>waste kit with space-saving pipe</li> <li>2 x 3 ½" InFino basket strainer with remote control for the main bowl</li> </ul> |
| 234045 - Chopping board<br>233739 - Multi-functional colander                                                                                                                                                      |
| Details                                                                                                                                                                                                            |
|                                                                                                                                                                                                                    |
|                                                                                                                                                                                                                    |
|                                                                                                                                                                                                                    |

Top view

Cut-out

Front view

Side view