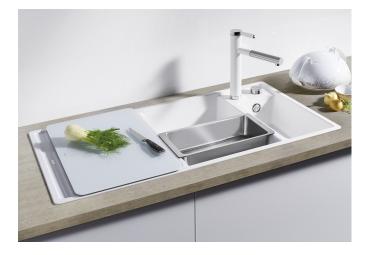

## Product information sheet AXIA III 6 S

Item no. 523473

**Benefits** 

- Smooth, ergonomic work flow along two axis
- Design that is notable for clear lines and the ultranarrow, low profile rim
- Tight radii for maximum utilisation of the surface and volume
- Movable glass cutting board
- Multifunctional stainless steel colander can also be freely positioned in the main bowl for easy food preparation
- High-quality features with drain remote control, covered C-overflow and InFino drain system elegantly integrated and easy-care