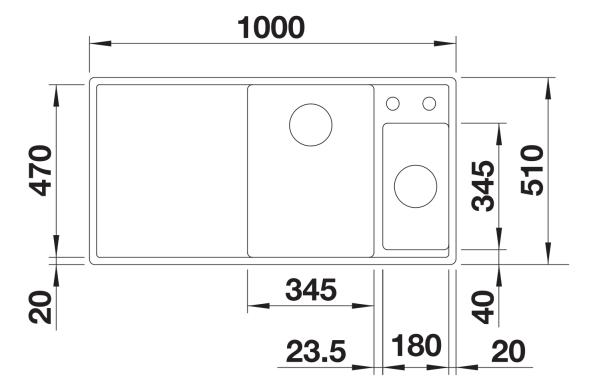

## Colours

SILGRANIT rock grey

Available colours:

black anthracite rock grey volcano grey white soft white tartufo coffee

| Planning information                                                                                                                                                                                               |
|--------------------------------------------------------------------------------------------------------------------------------------------------------------------------------------------------------------------|
| - Cut out: 980 x 490 x R15<br>Bowl depths: 190/145mm<br>Please specify hand of bowl <br< th=""></br<>                                                                                                              |
| Scope of supply                                                                                                                                                                                                    |
| <ul> <li>Glass cutting board</li> <li>multifunctional stainless steel colander</li> <li>waste kit with space-saving pipe</li> <li>2 x 3 ½" InFino basket strainer with remote control for the main bowl</li> </ul> |
| 234045 - Chopping board<br>233739 - Multi-functional colander                                                                                                                                                      |
| Details                                                                                                                                                                                                            |
|                                                                                                                                                                                                                    |
|                                                                                                                                                                                                                    |
|                                                                                                                                                                                                                    |

Top view

Cut-out

Front view

Side view