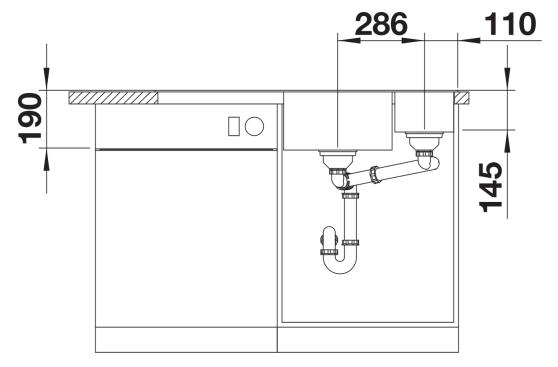

## Colours

SILGRANIT rock grey

Available colours:

black anthracite rock grey volcano grey white soft white tartufo coffee

| Planning information                                                                                                                                                                                               |
|--------------------------------------------------------------------------------------------------------------------------------------------------------------------------------------------------------------------|
| - Cut out: 980 x 490 x R15<br>Bowl depths: 190/145mm<br>Please specify hand of bowl <br< th=""></br<>                                                                                                              |
| Scope of supply                                                                                                                                                                                                    |
| <ul> <li>Glass cutting board</li> <li>multifunctional stainless steel colander</li> <li>waste kit with space-saving pipe</li> <li>2 x 3 ½" InFino basket strainer with remote control for the main bowl</li> </ul> |
| 234045 - Chopping board<br>233739 - Multi-functional colander                                                                                                                                                      |
| Details                                                                                                                                                                                                            |
|                                                                                                                                                                                                                    |
|                                                                                                                                                                                                                    |
|                                                                                                                                                                                                                    |

Top view

Cut-out

Front view

Side view