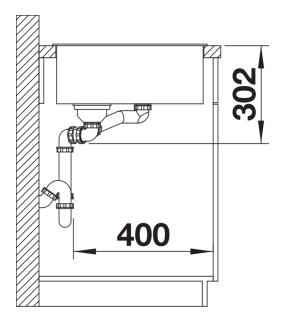

## Colours

SILGRANIT rock grey

Available colours:

black anthracite rock grey volcano grey white soft white tartufo coffee

| Planning information                                                                                                                                                                                               |
|--------------------------------------------------------------------------------------------------------------------------------------------------------------------------------------------------------------------|
| - Cut out: 980 x 490 x R15<br>Bowl depths: 190/145mm<br>Please specify hand of bowl <br< th=""></br<>                                                                                                              |
| Scope of supply                                                                                                                                                                                                    |
| <ul> <li>Glass cutting board</li> <li>multifunctional stainless steel colander</li> <li>waste kit with space-saving pipe</li> <li>2 x 3 ½" InFino basket strainer with remote control for the main bowl</li> </ul> |
| 234045 - Chopping board<br>233739 - Multi-functional colander                                                                                                                                                      |
| Details                                                                                                                                                                                                            |
|                                                                                                                                                                                                                    |
|                                                                                                                                                                                                                    |
|                                                                                                                                                                                                                    |

Top view

Cut-out

Front view

Side view