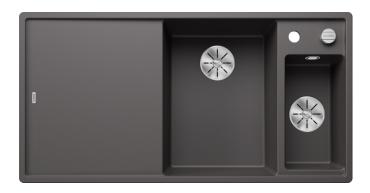

## Colours

SILGRANIT rock grey

Available colours:

black anthracite rock grey volcano grey white soft white tartufo coffee

| Planning information                                                                                                                                                                                               |
|--------------------------------------------------------------------------------------------------------------------------------------------------------------------------------------------------------------------|
| - Cut out: 980 x 490 x R15<br>Bowl depths: 190/145mm<br>Please specify hand of bowl <br< th=""></br<>                                                                                                              |
| Scope of supply                                                                                                                                                                                                    |
| <ul> <li>Glass cutting board</li> <li>multifunctional stainless steel colander</li> <li>waste kit with space-saving pipe</li> <li>2 x 3 ½" InFino basket strainer with remote control for the main bowl</li> </ul> |
| 234045 - Chopping board<br>233739 - Multi-functional colander                                                                                                                                                      |
| Details                                                                                                                                                                                                            |
|                                                                                                                                                                                                                    |
|                                                                                                                                                                                                                    |
|                                                                                                                                                                                                                    |