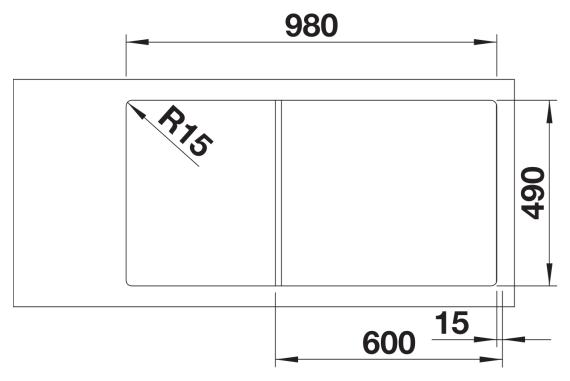

## Colours

SILGRANIT tartufo

Available colours:

black anthracite rock grey volcano grey white soft white tartufo coffee

| Planning information                                                                                                                                                                                               |
|--------------------------------------------------------------------------------------------------------------------------------------------------------------------------------------------------------------------|
| - Cut out: 980 x 490 x R15<br>Bowl depths: 190/145mm<br>Please specify hand of bowl <br< th=""></br<>                                                                                                              |
| Scope of supply                                                                                                                                                                                                    |
| <ul> <li>Glass cutting board</li> <li>multifunctional stainless steel colander</li> <li>waste kit with space-saving pipe</li> <li>2 x 3 ½" InFino basket strainer with remote control for the main bowl</li> </ul> |
| 234045 - Chopping board<br>233739 - Multi-functional colander                                                                                                                                                      |
| Details                                                                                                                                                                                                            |
|                                                                                                                                                                                                                    |
|                                                                                                                                                                                                                    |
|                                                                                                                                                                                                                    |

Top view

Cut-out

Front view

Side view