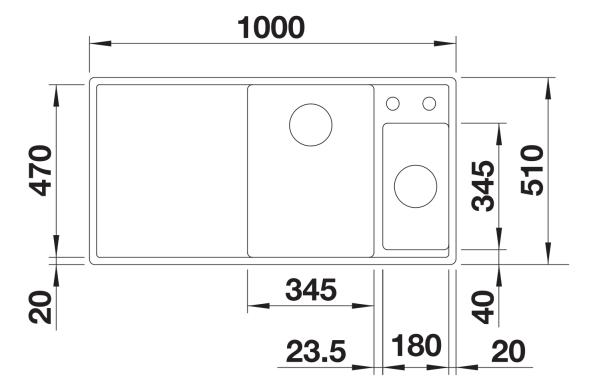

## Colours

SILGRANIT tartufo

Available colours:

black anthracite rock grey volcano grey white soft white tartufo coffee

| Planning information                                                                                                                                                                                               |
|--------------------------------------------------------------------------------------------------------------------------------------------------------------------------------------------------------------------|
| - Cut out: 980 x 490 x R15<br>Bowl depths: 190/145mm<br>Please specify hand of bowl <br< th=""></br<>                                                                                                              |
| Scope of supply                                                                                                                                                                                                    |
| <ul> <li>Glass cutting board</li> <li>multifunctional stainless steel colander</li> <li>waste kit with space-saving pipe</li> <li>2 x 3 ½" InFino basket strainer with remote control for the main bowl</li> </ul> |
| 234045 - Chopping board<br>233739 - Multi-functional colander                                                                                                                                                      |
| Details                                                                                                                                                                                                            |
|                                                                                                                                                                                                                    |
|                                                                                                                                                                                                                    |
|                                                                                                                                                                                                                    |

Top view

Cut-out

Front view

Side view