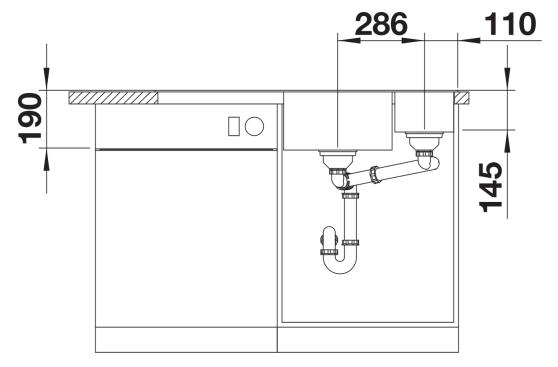

## Colours

SILGRANIT tartufo

Available colours:

black anthracite rock grey volcano grey white soft white tartufo coffee

| Planning information                                                                                                                                                                                               |
|--------------------------------------------------------------------------------------------------------------------------------------------------------------------------------------------------------------------|
| - Cut out: 980 x 490 x R15<br>Bowl depths: 190/145mm<br>Please specify hand of bowl <br< th=""></br<>                                                                                                              |
| Scope of supply                                                                                                                                                                                                    |
| <ul> <li>Glass cutting board</li> <li>multifunctional stainless steel colander</li> <li>waste kit with space-saving pipe</li> <li>2 x 3 ½" InFino basket strainer with remote control for the main bowl</li> </ul> |
| 234045 - Chopping board<br>233739 - Multi-functional colander                                                                                                                                                      |
| Details                                                                                                                                                                                                            |
|                                                                                                                                                                                                                    |
|                                                                                                                                                                                                                    |
|                                                                                                                                                                                                                    |

Top view

Cut-out

Front view

Side view