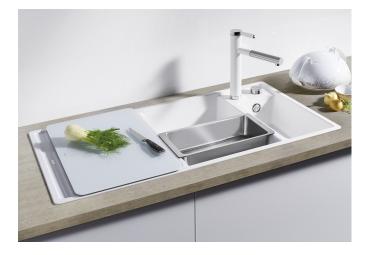

## Product information sheet AXIA III 6 S

Item no. 523480

**Benefits** 

- Smooth, ergonomic work flow along two axis
- Design that is notable for clear lines and the ultranarrow, low profile rim
- Tight radii for maximum utilisation of the surface and volume
- Movable glass cutting board
- Multifunctional stainless steel colander can also be freely positioned in the main bowl for easy food preparation
- High-quality features with drain remote control, covered C-overflow and InFino drain system elegantly integrated and easy-care