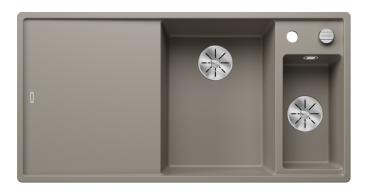

## Colours

SILGRANIT tartufo

Available colours:

black anthracite rock grey volcano grey white soft white tartufo coffee

| Planning information                                                                                                                                                                                               |
|--------------------------------------------------------------------------------------------------------------------------------------------------------------------------------------------------------------------|
| - Cut out: 980 x 490 x R15<br>Bowl depths: 190/145mm<br>Please specify hand of bowl <br< th=""></br<>                                                                                                              |
| Scope of supply                                                                                                                                                                                                    |
| <ul> <li>Glass cutting board</li> <li>multifunctional stainless steel colander</li> <li>waste kit with space-saving pipe</li> <li>2 x 3 ½" InFino basket strainer with remote control for the main bowl</li> </ul> |
| 234045 - Chopping board<br>233739 - Multi-functional colander                                                                                                                                                      |
| Details                                                                                                                                                                                                            |
|                                                                                                                                                                                                                    |
|                                                                                                                                                                                                                    |
|                                                                                                                                                                                                                    |