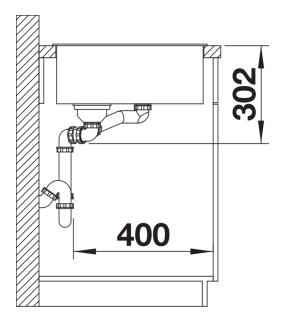

## Colours

SILGRANIT tartufo

Available colours:

black anthracite rock grey volcano grey white soft white tartufo coffee

| Planning information                                                                                                                                                                                               |
|--------------------------------------------------------------------------------------------------------------------------------------------------------------------------------------------------------------------|
| - Cut out: 980 x 490 x R15<br>Bowl depths: 190/145mm<br>Please specify hand of bowl <br< th=""></br<>                                                                                                              |
| Scope of supply                                                                                                                                                                                                    |
| <ul> <li>Glass cutting board</li> <li>multifunctional stainless steel colander</li> <li>waste kit with space-saving pipe</li> <li>2 x 3 ½" InFino basket strainer with remote control for the main bowl</li> </ul> |
| 234045 - Chopping board<br>233739 - Multi-functional colander                                                                                                                                                      |
| Details                                                                                                                                                                                                            |
|                                                                                                                                                                                                                    |
|                                                                                                                                                                                                                    |
|                                                                                                                                                                                                                    |

Top view

Cut-out

Front view

Side view