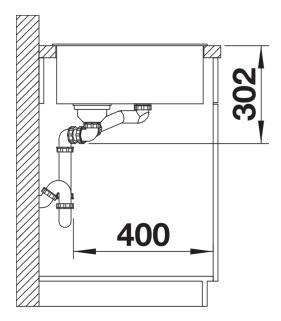

## Colours

SILGRANIT coffee

Available colours:

black anthracite rock grey volcano grey white soft white tartufo coffee

| Planning information                                                                                                                                                                                               |
|--------------------------------------------------------------------------------------------------------------------------------------------------------------------------------------------------------------------|
| - Cut out: 980 x 490 x R15<br>Bowl depths: 190/145mm<br>Please specify hand of bowl <br< th=""></br<>                                                                                                              |
| Scope of supply                                                                                                                                                                                                    |
| <ul> <li>Glass cutting board</li> <li>multifunctional stainless steel colander</li> <li>waste kit with space-saving pipe</li> <li>2 x 3 ½" InFino basket strainer with remote control for the main bowl</li> </ul> |
| 234045 - Chopping board<br>233739 - Multi-functional colander                                                                                                                                                      |
| Details                                                                                                                                                                                                            |
|                                                                                                                                                                                                                    |
|                                                                                                                                                                                                                    |
|                                                                                                                                                                                                                    |

Top view

Cut-out

Front view

Side view