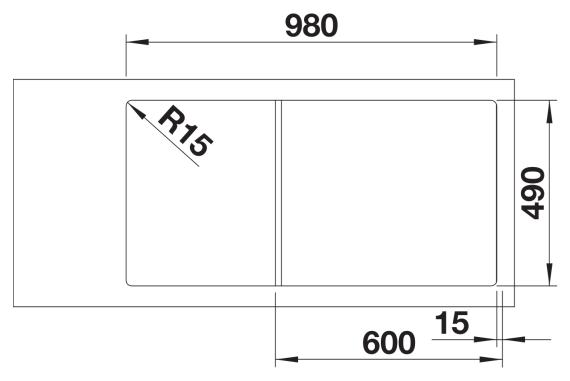

## Colours

SILGRANIT coffee

Available colours:

black anthracite rock grey volcano grey white soft white tartufo coffee

| Planning information                                                                                                                                                                                               |
|--------------------------------------------------------------------------------------------------------------------------------------------------------------------------------------------------------------------|
| - Cut out: 980 x 490 x R15<br>Bowl depths: 190/145mm<br>Please specify hand of bowl <br< th=""></br<>                                                                                                              |
| Scope of supply                                                                                                                                                                                                    |
| <ul> <li>Glass cutting board</li> <li>multifunctional stainless steel colander</li> <li>waste kit with space-saving pipe</li> <li>2 x 3 ½" InFino basket strainer with remote control for the main bowl</li> </ul> |
| 234045 - Chopping board<br>233739 - Multi-functional colander                                                                                                                                                      |
| Details                                                                                                                                                                                                            |
|                                                                                                                                                                                                                    |
|                                                                                                                                                                                                                    |
|                                                                                                                                                                                                                    |

Top view

Cut-out

Front view

Side view