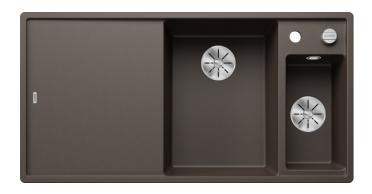

## Colours

SILGRANIT coffee

Available colours:

black anthracite rock grey volcano grey white soft white tartufo coffee

| Planning information                                                                                                                                                                                               |
|--------------------------------------------------------------------------------------------------------------------------------------------------------------------------------------------------------------------|
| - Cut out: 980 x 490 x R15<br>Bowl depths: 190/145mm<br>Please specify hand of bowl <br< th=""></br<>                                                                                                              |
| Scope of supply                                                                                                                                                                                                    |
| <ul> <li>Glass cutting board</li> <li>multifunctional stainless steel colander</li> <li>waste kit with space-saving pipe</li> <li>2 x 3 ½" InFino basket strainer with remote control for the main bowl</li> </ul> |
| 234045 - Chopping board<br>233739 - Multi-functional colander                                                                                                                                                      |
| Details                                                                                                                                                                                                            |
|                                                                                                                                                                                                                    |
|                                                                                                                                                                                                                    |
|                                                                                                                                                                                                                    |