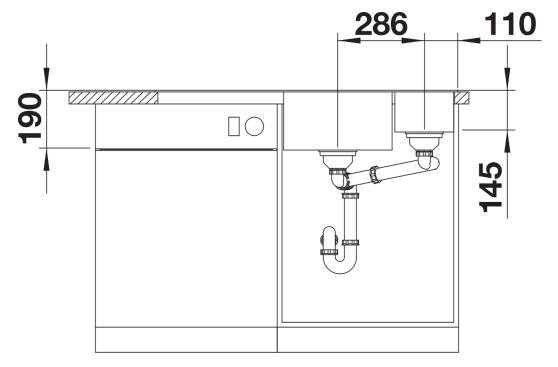

## Colours

SILGRANIT coffee

Available colours:

black anthracite rock grey volcano grey white soft white tartufo coffee

| Planning information                                                                                                                                                                                               |
|--------------------------------------------------------------------------------------------------------------------------------------------------------------------------------------------------------------------|
| - Cut out: 980 x 490 x R15<br>Bowl depths: 190/145mm<br>Please specify hand of bowl <br< th=""></br<>                                                                                                              |
| Scope of supply                                                                                                                                                                                                    |
| <ul> <li>Glass cutting board</li> <li>multifunctional stainless steel colander</li> <li>waste kit with space-saving pipe</li> <li>2 x 3 ½" InFino basket strainer with remote control for the main bowl</li> </ul> |
| 234045 - Chopping board<br>233739 - Multi-functional colander                                                                                                                                                      |
| Details                                                                                                                                                                                                            |
|                                                                                                                                                                                                                    |
|                                                                                                                                                                                                                    |
|                                                                                                                                                                                                                    |

Top view

Cut-out

Front view

Side view