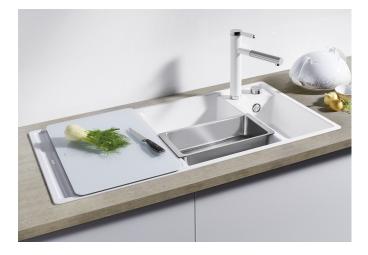

## Product information sheet AXIA III 6 S

Item no. 523482

**Benefits** 

- Smooth, ergonomic work flow along two axis
- Design that is notable for clear lines and the ultranarrow, low profile rim
- Tight radii for maximum utilisation of the surface and volume
- Movable glass cutting board
- Multifunctional stainless steel colander can also be freely positioned in the main bowl for easy food preparation
- High-quality features with drain remote control, covered C-overflow and InFino drain system elegantly integrated and easy-care