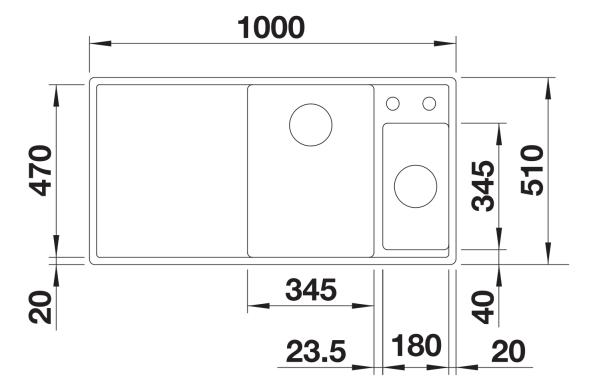

## Colours

SILGRANIT coffee

Available colours:

black anthracite rock grey volcano grey white soft white tartufo coffee

| Planning information                                                                                                                                                                                               |
|--------------------------------------------------------------------------------------------------------------------------------------------------------------------------------------------------------------------|
| - Cut out: 980 x 490 x R15<br>Bowl depths: 190/145mm<br>Please specify hand of bowl <br< th=""></br<>                                                                                                              |
| Scope of supply                                                                                                                                                                                                    |
| <ul> <li>Glass cutting board</li> <li>multifunctional stainless steel colander</li> <li>waste kit with space-saving pipe</li> <li>2 x 3 ½" InFino basket strainer with remote control for the main bowl</li> </ul> |
| 234045 - Chopping board<br>233739 - Multi-functional colander                                                                                                                                                      |
| Details                                                                                                                                                                                                            |
|                                                                                                                                                                                                                    |
|                                                                                                                                                                                                                    |
|                                                                                                                                                                                                                    |

Top view

Cut-out

Front view

Side view