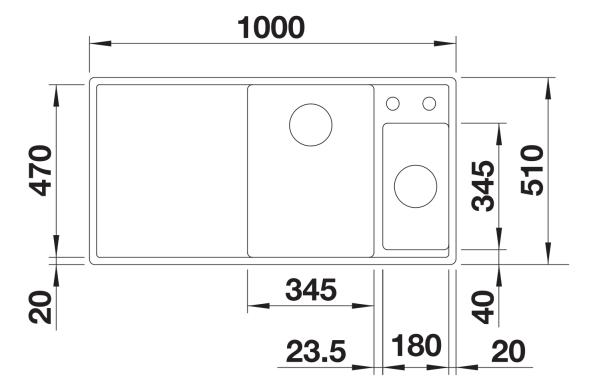

## Colours

SILGRANIT soft white

Available colours:

black anthracite rock grey volcano grey white soft white tartufo coffee

| Planning information                                                                                                                                                                                               |
|--------------------------------------------------------------------------------------------------------------------------------------------------------------------------------------------------------------------|
| - Cut out: 980 x 490 x R15<br>Bowl depths: 190/145mm<br>Please specify hand of bowl <br< th=""></br<>                                                                                                              |
| Scope of supply                                                                                                                                                                                                    |
| <ul> <li>Glass cutting board</li> <li>multifunctional stainless steel colander</li> <li>waste kit with space-saving pipe</li> <li>2 x 3 ½" InFino basket strainer with remote control for the main bowl</li> </ul> |
| 234045 - Chopping board<br>233739 - Multi-functional colander                                                                                                                                                      |
| Details                                                                                                                                                                                                            |
|                                                                                                                                                                                                                    |
|                                                                                                                                                                                                                    |
|                                                                                                                                                                                                                    |

Top view

Cut-out

Front view

Side view