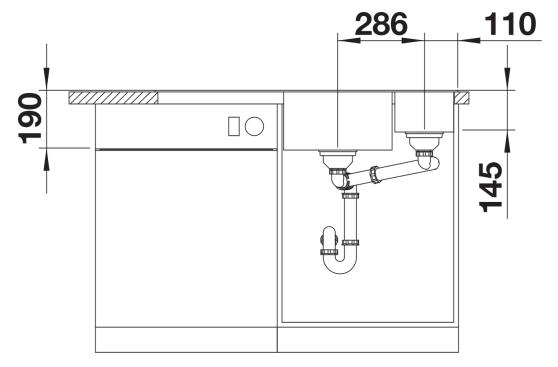

## Colours

SILGRANIT soft white

Available colours:

black anthracite rock grey volcano grey white soft white tartufo coffee

| Planning information                                                                                                                                                                                               |
|--------------------------------------------------------------------------------------------------------------------------------------------------------------------------------------------------------------------|
| - Cut out: 980 x 490 x R15<br>Bowl depths: 190/145mm<br>Please specify hand of bowl <br< th=""></br<>                                                                                                              |
| Scope of supply                                                                                                                                                                                                    |
| <ul> <li>Glass cutting board</li> <li>multifunctional stainless steel colander</li> <li>waste kit with space-saving pipe</li> <li>2 x 3 ½" InFino basket strainer with remote control for the main bowl</li> </ul> |
| 234045 - Chopping board<br>233739 - Multi-functional colander                                                                                                                                                      |
| Details                                                                                                                                                                                                            |
|                                                                                                                                                                                                                    |
|                                                                                                                                                                                                                    |
|                                                                                                                                                                                                                    |

Top view

Cut-out

Front view

Side view