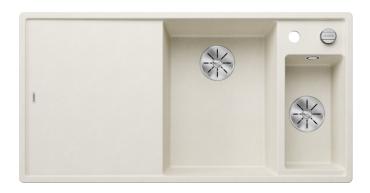

## Colours

SILGRANIT soft white

Available colours:

black anthracite rock grey volcano grey white soft white tartufo coffee

| Planning information                                                                                                                                                                                               |
|--------------------------------------------------------------------------------------------------------------------------------------------------------------------------------------------------------------------|
| - Cut out: 980 x 490 x R15<br>Bowl depths: 190/145mm<br>Please specify hand of bowl <br< th=""></br<>                                                                                                              |
| Scope of supply                                                                                                                                                                                                    |
| <ul> <li>Glass cutting board</li> <li>multifunctional stainless steel colander</li> <li>waste kit with space-saving pipe</li> <li>2 x 3 ½" InFino basket strainer with remote control for the main bowl</li> </ul> |
| 234045 - Chopping board<br>233739 - Multi-functional colander                                                                                                                                                      |
| Details                                                                                                                                                                                                            |
|                                                                                                                                                                                                                    |
|                                                                                                                                                                                                                    |
|                                                                                                                                                                                                                    |