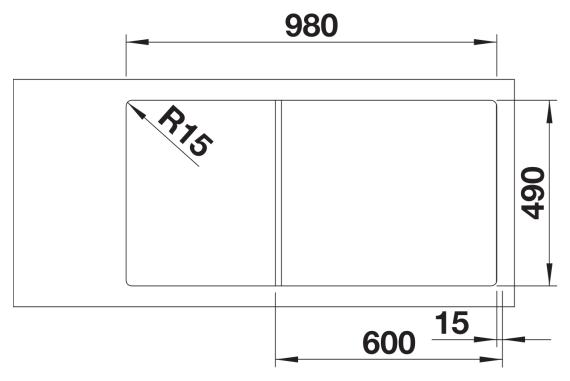

## Colours

SILGRANIT soft white

Available colours:

black anthracite rock grey volcano grey white soft white tartufo coffee

| Planning information                                                                                                                                                                                               |
|--------------------------------------------------------------------------------------------------------------------------------------------------------------------------------------------------------------------|
| - Cut out: 980 x 490 x R15<br>Bowl depths: 190/145mm<br>Please specify hand of bowl <br< th=""></br<>                                                                                                              |
| Scope of supply                                                                                                                                                                                                    |
| <ul> <li>Glass cutting board</li> <li>multifunctional stainless steel colander</li> <li>waste kit with space-saving pipe</li> <li>2 x 3 ½" InFino basket strainer with remote control for the main bowl</li> </ul> |
| 234045 - Chopping board<br>233739 - Multi-functional colander                                                                                                                                                      |
| Details                                                                                                                                                                                                            |
|                                                                                                                                                                                                                    |
|                                                                                                                                                                                                                    |
|                                                                                                                                                                                                                    |

Top view

Cut-out

Front view

Side view