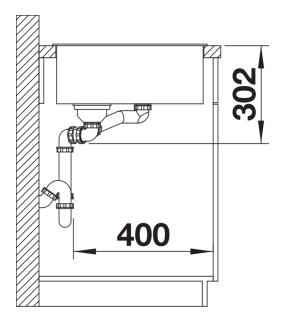

|
|                                                                                                                                                                                                                    |
|                                                                                                                                                                                                                    |
|                                                                                                                                                                                                                    |



Top view



Cut-out



Front view



Side view