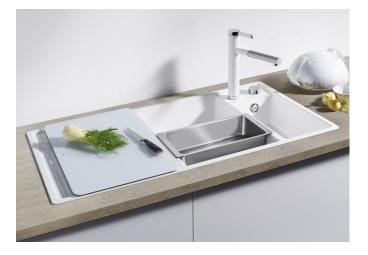

## Product information sheet AXIA III 6 S

Item no. 527045

**Benefits** 

- Smooth, ergonomic work flow along two axis
- Design that is notable for clear lines and the ultranarrow, low profile rim
- Tight radii for maximum utilisation of the surface and volume
- Movable glass cutting board
- Multifunctional stainless steel colander can also be freely positioned in the main bowl for easy food preparation
- High-quality features with drain remote control, covered C-overflow and InFino drain system elegantly integrated and easy-care