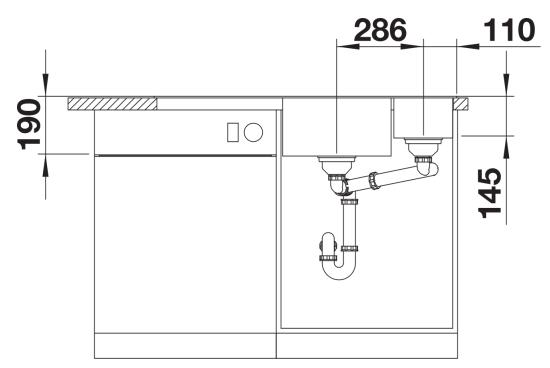

## Colours

SILGRANIT volcano grey

Available colours: black anthracite rock grey volcano grey white soft white tartufo coffee - Cut out: 980 x 490 x R15<br>Bowl depths: 190/145mm<br>Please specify hand of bowl<br>

## Front view

Side view