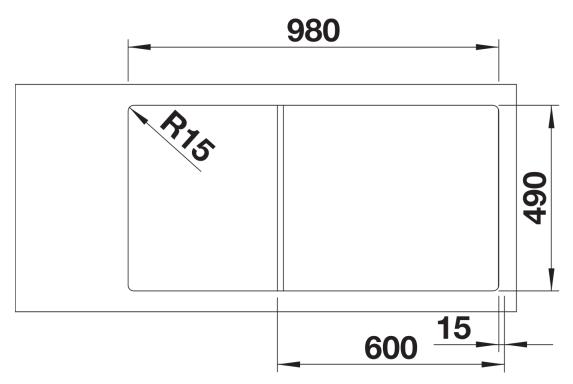

this as an extra kitchen workspace
- Clear lines and ultra-narrow, low-profile rim that vanishes into the worktop
- Tight corners for maximum volume and kitchen surface utilisation
- Convenient drain remote control: just push the button to open the strainer
- Elegant InFino strainer for swift water drainage

## Colours



SILGRANIT volcano grey

Available colours: black anthracite rock grey volcano grey white soft white tartufo coffee - Cut out: 980 x 490 x R15<br>Bowl depths: 190/145mm<br>Please specify hand of bowl<br>

Scope of supply

- Glass cutting board
- multifunctional stainless steel colander
- waste kit with space-saving pipe
- 2 x 3 ½" InFino basket strainer with remote control for the main bowl

234045 - Chopping board 233739 - Multi-functional colander

Details



Top view



Cut-out



## Front view



Side view