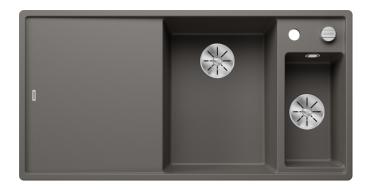

## Colours

SILGRANIT volcano grey

Available colours: black anthracite rock grey volcano grey white soft white tartufo coffee - Cut out: 980 x 490 x R15<br>Bowl depths: 190/145mm<br>Please specify hand of bowl<br>