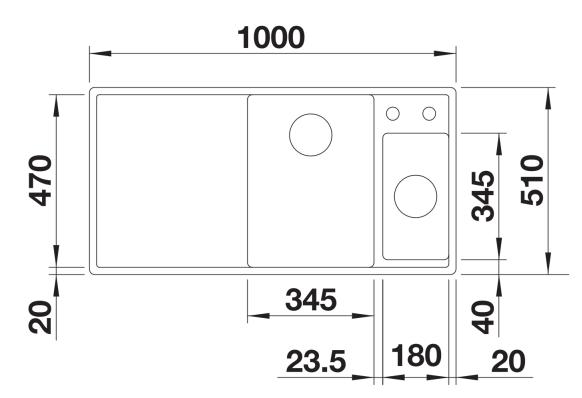

ully utilise this as an extra kitchen workspace
- Clear lines and ultra-narrow, low-profile rim that vanishes into the worktop
- Tight corners for maximum volume and kitchen surface utilisation
- Convenient drain remote control: just push the button to open the strainer
- Elegant InFino strainer for swift water drainage

## Colours



SILGRANIT volcano grey

Available colours: black anthracite rock grey volcano grey white soft white tartufo coffee - Cut out: 980 x 490 x R15<br>Bowl depths: 190/145mm<br>Please specify hand of bowl<br>

Scope of supply

- Glass cutting board
- multifunctional stainless steel colander
- waste kit with space-saving pipe
- 2 x 3 ½" InFino basket strainer with remote control for the main bowl

234045 - Chopping board 233739 - Multi-functional colander

Details



Top view



Cut-out



## Front view



Side view