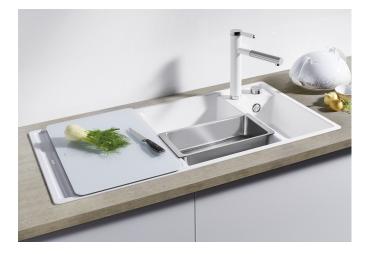

## Benefits

- Ergonomic sink design with clever accessories to enable smooth workflows
- Sizeable, movable glass cutting board included for easy chopping into the sink
- Included multifunctional stainless steel colander
- Large flat drainer: fully utilise this as an extra kitchen workspace
- Clear lines and ultra-narrow, low-profile rim that vanishes into the worktop
- Tight corners for maximum volume and kitchen surface utilisation
- Convenient drain remote control: just push the button to open the strainer
- Elegant InFino strainer for swift water drainage

Scope of supply

- Glass cutting board
- multifunctional stainless steel colander
- waste kit with space-saving pipe
- 2 x 3 ½" InFino basket strainer with remote control for the main bowl

234045 - Chopping board 233739 - Multi-functional colander