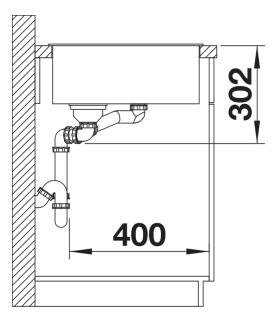

rkspace
- Clear lines and ultra-narrow, low-profile rim that vanishes into the worktop
- Tight corners for maximum volume and kitchen surface utilisation
- Convenient drain remote control: just push the button to open the strainer
- Elegant InFino strainer for swift water drainage

## Colours



SILGRANIT volcano grey

Available colours: black anthracite rock grey volcano grey white soft white tartufo coffee - Cut out: 980 x 490 x R15<br>Bowl depths: 190/145mm<br>Please specify hand of bowl<br>

Scope of supply

- Glass cutting board
- multifunctional stainless steel colander
- waste kit with space-saving pipe
- 2 x 3 ½" InFino basket strainer with remote control for the main bowl

234045 - Chopping board 233739 - Multi-functional colander

Details



Top view



Cut-out



## Front view



Side view