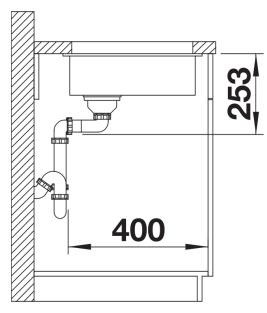

- High-quality features with covered C-overflow and InFino drain system – elegantly integrated and easy-care

- Cut out: 160 x 400 x R10

- Note: Please order waste connections for combinations of two individual bowls separately.

Scope of supply

- Waste fitting with space-saving pipe
- 3 1/2" InFino basket strainer