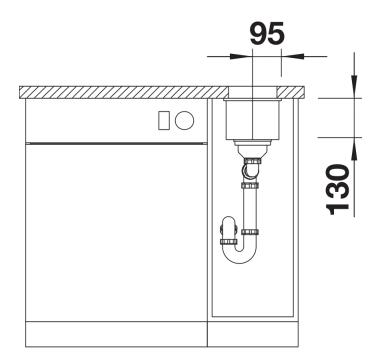

- High-quality features with covered C-overflow and InFino drain system – elegantly integrated and easy-care

- Cut out: 160 x 400 x R10

- Note: Please order waste connections for combinations of two individual bowls separately.

Scope of supply

- Waste fitting with space-saving pipe
- 3 1/2" InFino basket strainer