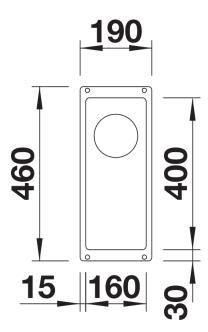

- High-quality features with covered C-overflow and InFino drain system – elegantly integrated and easy-care

- Cut out: 160 x 400 x R10

- Note: Please order waste connections for combinations of two individual bowls separately.