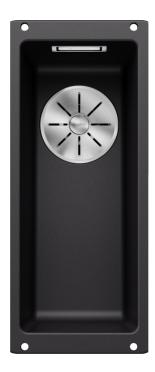

## - Undermount bowl for discerning demands on design

- Undermount bowl for solid surface worktops
- Timelessly elegant, contoured bowl design
- Entire system for a wide variety of plans featuring large and small bowls

- High-quality features with covered C-overflow and InFino drain system – elegantly integrated and easy-care

- Cut out: 160 x 400 x R10

- Note: Please order waste connections for combinations of two individual bowls separately.

Scope of supply

- Waste fitting with space-saving pipe
- 3 1/2" InFino basket strainer