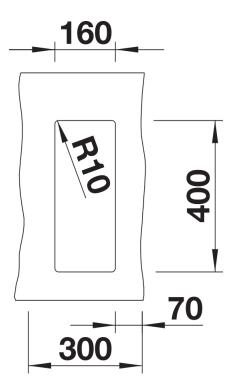

- High-quality features with covered C-overflow and InFino drain system – elegantly integrated and easy-care

- Cut out: 160 x 400 x R10

- Note: Please order waste connections for combinations of two individual bowls separately.