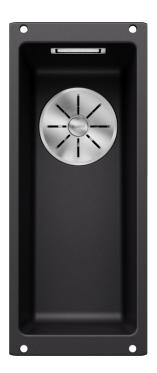

## Product information sheet SUBLINE 160-U

Item no. 525981

## Benefits



Colours



Available colours: black anthracite rock grey volcano grey white soft white tartufo coffee

## - Undermount bowl for discerning demands on design

- Undermount bowl for solid surface worktops
- Timelessly elegant, contoured bowl design
- Entire system for a wide variety of plans featuring large and small bowls

- High-quality features with covered C-overflow and InFino drain system – elegantly integrated and easy-care

- Cut out: 160 x 400 x R10

- Note: Please order waste connections for combinations of two individual bowls separately.

Scope of supply

- Waste fitting with space-saving pipe
- 3 1/2" InFino basket strainer

## Details



Top view