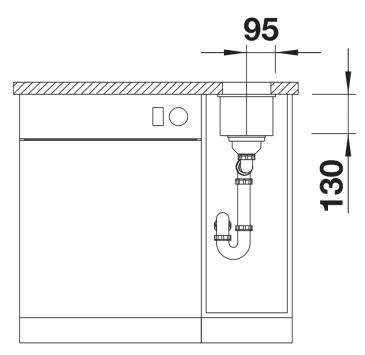

# Planning information

- Cut out: 160 x 400 x R10
- Note: Please order waste connections for combinations of two individual bowls separately.

#### **Details**

Top view

Front view

Side view