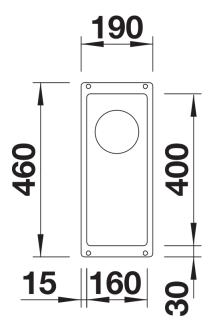

# Planning information

- Cut out: 160 x 400 x R10
- Note: Please order waste connections for combinations of two individual bowls separately.

#### **Details**

Top view

Front view

Side view