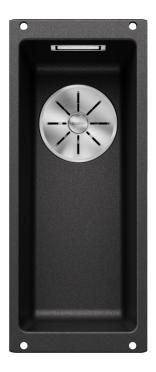

#### Colours

SILGRANIT anthracite

Available colours:

black anthracite rock grey volcano grey white soft white tartufo

coffee

#### **Details**

Top view

Front view

Side view