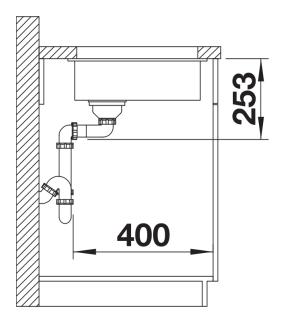

# Planning information

- Cut out: 160 x 400 x R10
- Note: Please order waste connections for combinations of two individual bowls separately.

#### **Details**

Top view

Front view

Side view