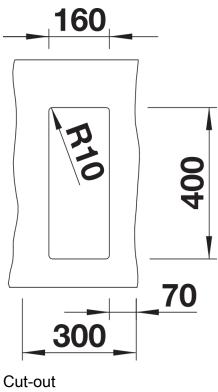

# Planning information

- Cut out: 160 x 400 x R10
- Note: Please order waste connections for combinations of two individual bowls separately.

#### **Details**

Top view

Front view

Side view