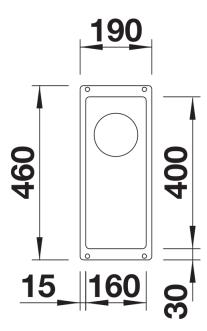

## Colours

Available colours: black anthracite rock grey volcano grey white soft white tartufo coffee - Cut out: 160 x 400 x R10<br>Note: Please order waste connections for combinations of two individual bowls separately.

## Details

Top view