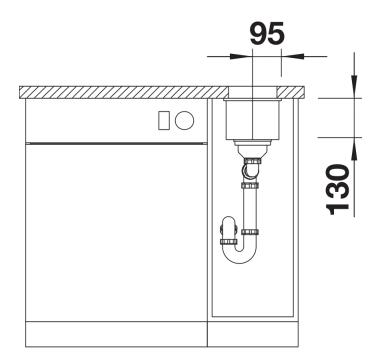

Scope of supply

- Waste fitting with space-saving pipe
- 3 1/2" InFino basket strainer