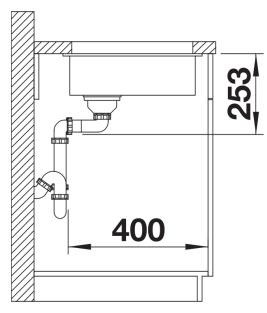

Scope of supply

- Waste fitting with space-saving pipe
- 3 1/2" InFino basket strainer