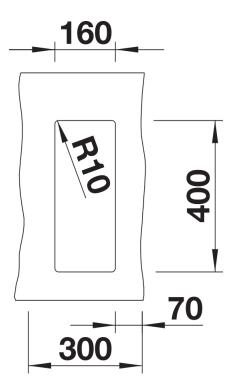

## Colours

Available colours: black anthracite rock grey volcano grey white soft white tartufo coffee - Cut out: 160 x 400 x R10<br>Note: Please order waste connections for combinations of two individual bowls separately.

## Details

Top view