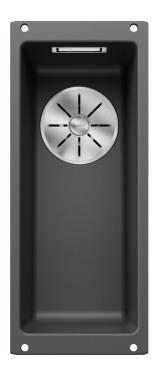

## Benefits

- Our versatile SUBLINE kitchen sink range almost wholly vanishes into the undermount, fitting harmoniously into the worktop: a must for minimalist kitchens

- Straight-lined design: timelessly elegant

- Elegant InFino strainer for swift water drainage, less splashing and superfast sink drying

## Colours

Available colours: black anthracite rock grey volcano grey white soft white tartufo coffee - Cut out: 160 x 400 x R10<br>Note: Please order waste connections for combinations of two individual bowls separately.