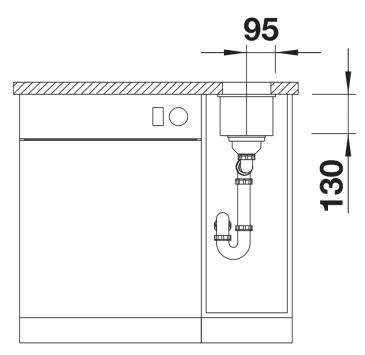

# Product information sheet SUBLINE 160-U

Item no. 523405

#### **Benefits**



- Our versatile SUBLINE kitchen sink range almost wholly vanishes into the undermount, fitting harmoniously into the worktop: a must for minimalist kitchens
- Straight-lined design: timelessly elegant
- Elegant InFino strainer for swift water drainage, less splashing and superfast sink drying

#### Colours



SILGRANIT coffee

Available colours:

black anthracite rock grey volcano grey white soft white tartufo coffee

# Planning information

- Cut out: 160 x 400 x R10<br/>
br>Note: Please order waste connections for combinations of two individual bowls separately.

# Scope of supply

- Waste fitting with space-saving pipe
- 3 ½" InFino basket strainer

#### Details



Top view





Front view



Side view