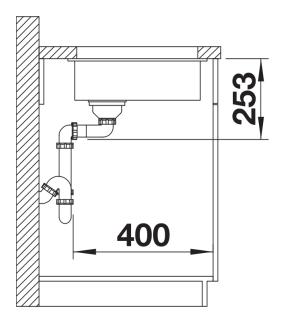

# Product information sheet SUBLINE 160-U

Item no. 523405

#### **Benefits**



- Our versatile SUBLINE kitchen sink range almost wholly vanishes into the undermount, fitting harmoniously into the worktop: a must for minimalist kitchens
- Straight-lined design: timelessly elegant
- Elegant InFino strainer for swift water drainage, less splashing and superfast sink drying

#### Colours



SILGRANIT coffee

Available colours:

black anthracite rock grey volcano grey white soft white tartufo coffee

# Planning information

- Cut out: 160 x 400 x R10<br/>
br>Note: Please order waste connections for combinations of two individual bowls separately.

# Scope of supply

- Waste fitting with space-saving pipe
- 3 ½" InFino basket strainer

#### Details



Top view





Front view



Side view