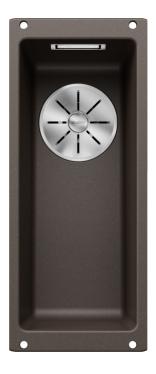

#### Colours

SILGRANIT coffee

Available colours:

black anthracite rock grey volcano grey white soft white tartufo coffee