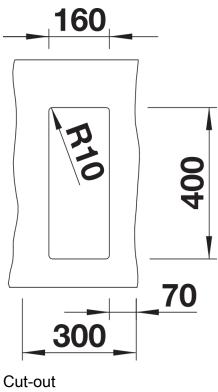

# Planning information

- Cut out: 160 x 400 x R10<br/>
br>Note: Please order waste connections for combinations of two individual bowls separately.