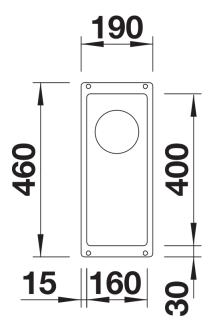

# Product information sheet SUBLINE 160-U

Item no. 523405

#### **Benefits**



- Our versatile SUBLINE kitchen sink range almost wholly vanishes into the undermount, fitting harmoniously into the worktop: a must for minimalist kitchens
- Straight-lined design: timelessly elegant
- Elegant InFino strainer for swift water drainage, less splashing and superfast sink drying

#### Colours



SILGRANIT coffee

Available colours:

black anthracite rock grey volcano grey white soft white tartufo coffee

# Planning information

- Cut out: 160 x 400 x R10<br/>
br>Note: Please order waste connections for combinations of two individual bowls separately.

# Scope of supply

- Waste fitting with space-saving pipe
- 3 ½" InFino basket strainer

#### Details



Top view





Front view



Side view