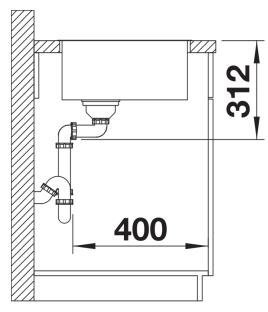

## Product information sheet SUBLINE 500-IF SteelFrame

Item no. 525997

## Benefits



- Our versatile SUBLINE kitchen sink range fits harmoniously into the worktop: great for minimalist kitchens

- Straight-lined design: timelessly elegant
- Spacious bowl for soaking and cleaning baking trays, pots and pans
- Elegant flat-rim for flush mount installation: the sink blends into the worktop, with no raised edges
- Elegant InFino strainer for swift water drainage

## Colours



Available colours: black anthracite white

SILGRANIT black

- Cut out size: 532 x 432 x R10, Universal handing

Scope of supply

- Waste fitting with space-saving pipe
- 3 1/2" InFino basket strainer

## Details



Top view



Cut-out



Front view