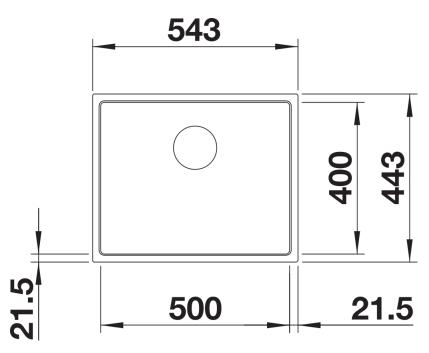

## Product information sheet SUBLINE 500-IF SteelFrame

Item no. 525997

## Benefits



- Our versatile SUBLINE kitchen sink range fits harmoniously into the worktop: great for minimalist kitchens

- Straight-lined design: timelessly elegant
- Spacious bowl for soaking and cleaning baking trays, pots and pans
- Elegant flat-rim for flush mount installation: the sink blends into the worktop, with no raised edges
- Elegant InFino strainer for swift water drainage

## Colours



Available colours: black anthracite white

SILGRANIT black

- Cut out size: 532 x 432 x R10, Universal handing

Scope of supply

- Waste fitting with space-saving pipe
- 3 1/2" InFino basket strainer

## Details



Top view



Cut-out



Front view