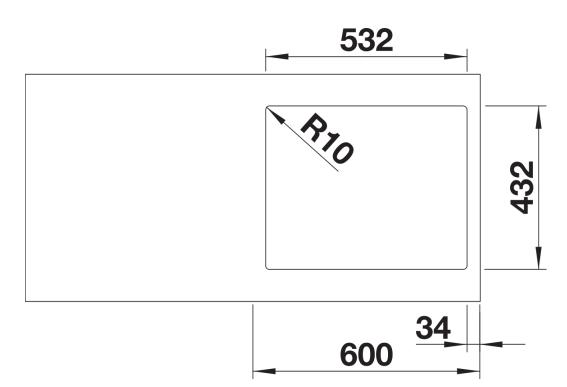

## Colours

Available colours: black anthracite white

SILGRANIT black

- Cut out size: 532 x 432 x R10, Universal handing

Scope of supply

- Waste fitting with space-saving pipe
- 3 1/2" InFino basket strainer

## Details

Top view

Cut-out

Front view