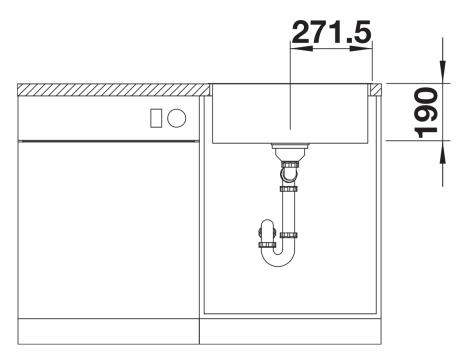

## Product information sheet SUBLINE 500-IF SteelFrame

Item no. 525997

## Benefits



- Our versatile SUBLINE kitchen sink range fits harmoniously into the worktop: great for minimalist kitchens

- Straight-lined design: timelessly elegant
- Spacious bowl for soaking and cleaning baking trays, pots and pans
- Elegant flat-rim for flush mount installation: the sink blends into the worktop, with no raised edges
- Elegant InFino strainer for swift water drainage

## Colours



Available colours: black anthracite white

SILGRANIT black

- Cut out size: 532 x 432 x R10, Universal handing

Scope of supply

- Waste fitting with space-saving pipe
- 3 1/2" InFino basket strainer

## Details



Top view



Cut-out



Front view