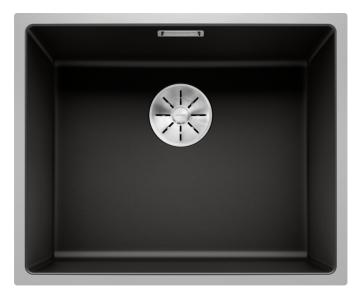

## Colours

Available colours: black anthracite white

SILGRANIT black

- Cut out size: 532 x 432 x R10, Universal handing

Scope of supply

- Waste fitting with space-saving pipe
- 3 1/2" InFino basket strainer