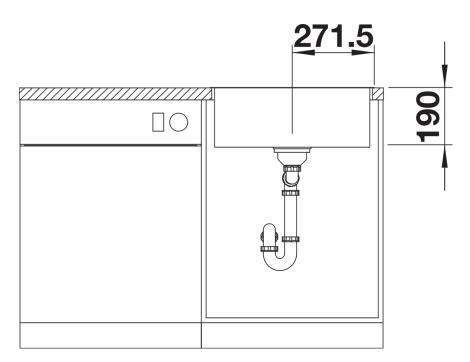

tion sheet SUBLINE 500-IF SteelFrame

Item no. 524107

**Benefits** 



- Our versatile SUBLINE kitchen sink range almost wholly vanishes into the undermount, fitting harmoniously into the worktop: a must for minimalist kitchens
- Straight-lined design: timelessly elegant
- Large bowl for soaking and cleaning baking trays, pots and pans
- Elegant InFino strainer for swift water drainage, less splashing and superfast sink drying
- Elegant flat-rim for flush mount: the sink almost vanishes into the worktop

#### Colours



SILGRANIT anthracite

Available colours:

black anthracite white

## Planning information

- Cut out size: 532 x 432 x R10, Universal handing

# Scope of supply

- Waste fitting with space-saving pipe
- 3 ½" InFino basket strainer

#### **Details**



Top view



Cut-out



Front view



Side view