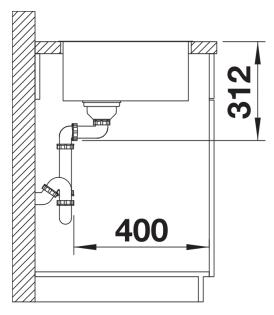

LINE 500-IF SteelFrame

Item no. 524107

**Benefits** 



- Our versatile SUBLINE kitchen sink range almost wholly vanishes into the undermount, fitting harmoniously into the worktop: a must for minimalist kitchens
- Straight-lined design: timelessly elegant
- Large bowl for soaking and cleaning baking trays, pots and pans
- Elegant InFino strainer for swift water drainage, less splashing and superfast sink drying
- Elegant flat-rim for flush mount: the sink almost vanishes into the worktop

#### Colours



SILGRANIT anthracite

Available colours:

black anthracite white

## Planning information

- Cut out size: 532 x 432 x R10, Universal handing

# Scope of supply

- Waste fitting with space-saving pipe
- 3 ½" InFino basket strainer

#### **Details**



Top view



Cut-out



Front view



Side view