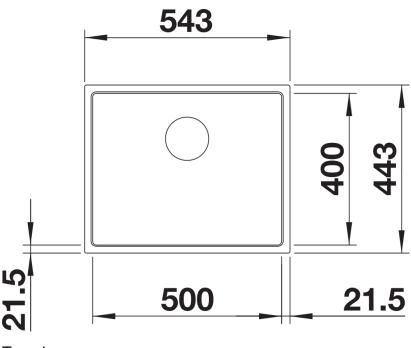

## Product information sheet SUBLINE 500-IF SteelFrame

Item no. 524107

**Benefits** 



- Our versatile SUBLINE kitchen sink range almost wholly vanishes into the undermount, fitting harmoniously into the worktop: a must for minimalist kitchens
- Straight-lined design: timelessly elegant
- Large bowl for soaking and cleaning baking trays, pots and pans
- Elegant InFino strainer for swift water drainage, less splashing and superfast sink drying
- Elegant flat-rim for flush mount: the sink almost vanishes into the worktop

#### Colours



SILGRANIT anthracite

Available colours:

black anthracite white

## Planning information

- Cut out size: 532 x 432 x R10, Universal handing

# Scope of supply

- Waste fitting with space-saving pipe
- 3 ½" InFino basket strainer

#### **Details**



Top view



Cut-out



Front view



Side view