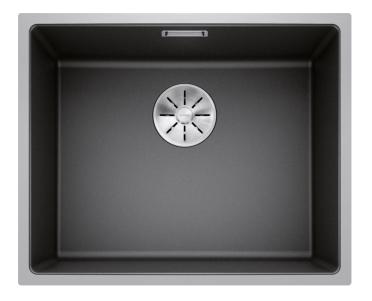

## Product information sheet SUBLINE 500-IF SteelFrame

Item no. 524107

**Benefits** 

- Our versatile SUBLINE kitchen sink range almost wholly vanishes into the undermount, fitting harmoniously into the worktop: a must for minimalist kitchens
- Straight-lined design: timelessly elegant
- Large bowl for soaking and cleaning baking trays, pots and pans
- Elegant InFino strainer for swift water drainage, less splashing and superfast sink drying
- Elegant flat-rim for flush mount: the sink almost vanishes into the worktop

#### Colours

SILGRANIT anthracite

Available colours:

black anthracite white