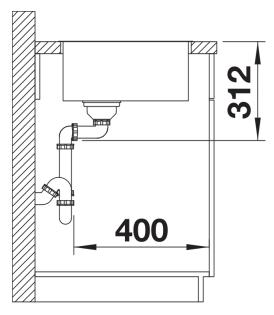

t SUBLINE 500-IF SteelFrame

Item no. 524110

**Benefits** 



- Our versatile SUBLINE kitchen sink range almost wholly vanishes into the undermount, fitting harmoniously into the worktop: a must for minimalist kitchens
- Straight-lined design: timelessly elegant
- Large bowl for soaking and cleaning baking trays, pots and pans
- Elegant InFino strainer for swift water drainage, less splashing and superfast sink drying
- Elegant flat-rim for flush mount: the sink almost vanishes into the worktop

#### Colours



Available colours:

black anthracite white

SILGRANIT white

## Planning information

- Cut out size: 532 x 432 x R10, Universal handing

# Scope of supply

- Waste fitting with space-saving pipe
- 3 ½" InFino basket strainer

#### **Details**



Top view



Cut-out



Front view



Side view