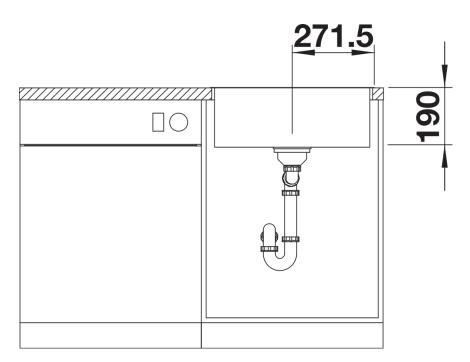

formation sheet SUBLINE 500-IF SteelFrame

Item no. 524110

**Benefits** 



- Our versatile SUBLINE kitchen sink range almost wholly vanishes into the undermount, fitting harmoniously into the worktop: a must for minimalist kitchens
- Straight-lined design: timelessly elegant
- Large bowl for soaking and cleaning baking trays, pots and pans
- Elegant InFino strainer for swift water drainage, less splashing and superfast sink drying
- Elegant flat-rim for flush mount: the sink almost vanishes into the worktop

#### Colours



Available colours:

black anthracite white

SILGRANIT white

## Planning information

- Cut out size: 532 x 432 x R10, Universal handing

# Scope of supply

- Waste fitting with space-saving pipe
- 3 ½" InFino basket strainer

#### **Details**



Top view



Cut-out



Front view



Side view