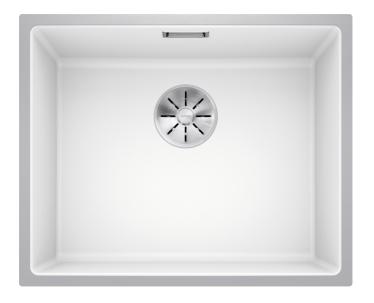

#### Colours

Available colours:

black anthracite white

SILGRANIT white

#### **Details**

Top view

Cut-out

Front view

Side view