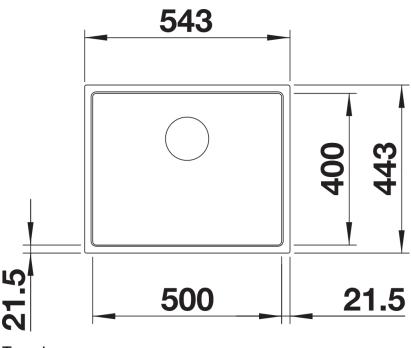

## Product information sheet SUBLINE 500-IF SteelFrame

Item no. 524110

**Benefits** 



- Our versatile SUBLINE kitchen sink range almost wholly vanishes into the undermount, fitting harmoniously into the worktop: a must for minimalist kitchens
- Straight-lined design: timelessly elegant
- Large bowl for soaking and cleaning baking trays, pots and pans
- Elegant InFino strainer for swift water drainage, less splashing and superfast sink drying
- Elegant flat-rim for flush mount: the sink almost vanishes into the worktop

#### Colours



Available colours:

black anthracite white

SILGRANIT white

## Planning information

- Cut out size: 532 x 432 x R10, Universal handing

# Scope of supply

- Waste fitting with space-saving pipe
- 3 ½" InFino basket strainer

#### **Details**



Top view



Cut-out



Front view



Side view