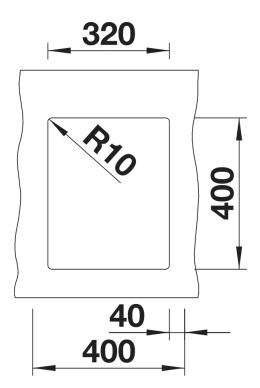

## Colours

Available colours: black anthracite rock grey volcano grey white soft white tartufo coffee

SILGRANIT black

- Cut out: 320 x 400 x R10

- Note: Please order waste connections for combinations of two individual bowls separately.