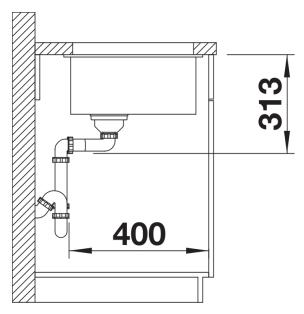

## Product information sheet SUBLINE 320-U

Item no. 525983

## Benefits



- Undermount bowl for discerning demands on design
- Undermount bowl for solid surface worktops
- Timelessly elegant, contoured bowl design
- Entire system for a wide variety of plans featuring large and small bowls

- High-quality features with covered C-overflow and InFino drain system – elegantly integrated and easy-care

## Colours



Available colours: black anthracite rock grey volcano grey white soft white tartufo coffee

SILGRANIT black

- Cut out: 320 x 400 x R10

- Note: Please order waste connections for combinations of two individual bowls separately.

Scope of supply

- Waste fitting with space-saving pipe
- 3 1/2" InFino basket strainer

## Details











Front view