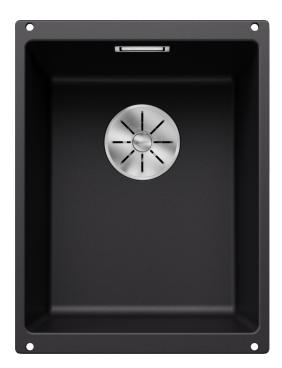

## Product information sheet SUBLINE 320-U

Item no. 525983

## Benefits

- Undermount bowl for discerning demands on design
- Undermount bowl for solid surface worktops
- Timelessly elegant, contoured bowl design
- Entire system for a wide variety of plans featuring large and small bowls

## Colours

Available colours: black anthracite rock grey volcano grey white soft white tartufo coffee

SILGRANIT black

- Cut out: 320 x 400 x R10

- Note: Please order waste connections for combinations of two individual bowls separately.