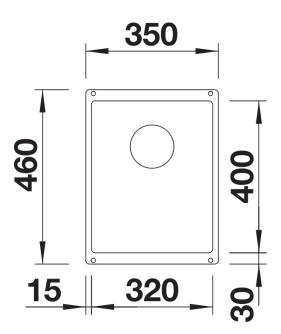

## Colours

Available colours: black anthracite rock grey volcano grey white soft white tartufo coffee

SILGRANIT black

- Cut out: 320 x 400 x R10

- Note: Please order waste connections for combinations of two individual bowls separately.