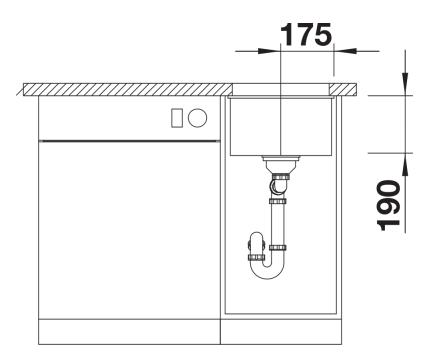

## Product information sheet SUBLINE 320-U

Item no. 525983

## Benefits



- Undermount bowl for discerning demands on design
- Undermount bowl for solid surface worktops
- Timelessly elegant, contoured bowl design
- Entire system for a wide variety of plans featuring large and small bowls

- High-quality features with covered C-overflow and InFino drain system – elegantly integrated and easy-care

## Colours



Available colours: black anthracite rock grey volcano grey white soft white tartufo coffee

SILGRANIT black

- Cut out: 320 x 400 x R10

- Note: Please order waste connections for combinations of two individual bowls separately.

Scope of supply

- Waste fitting with space-saving pipe
- 3 1/2" InFino basket strainer

## Details











Front view