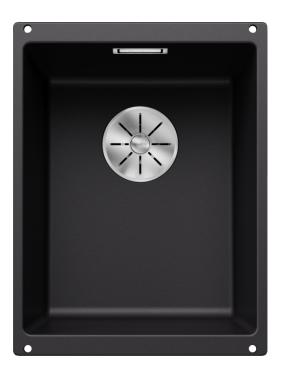

## Product information sheet SUBLINE 320-U

Item no. 525983

## Benefits

- Undermount bowl for discerning demands on design
- Undermount bowl for solid surface worktops
- Timelessly elegant, contoured bowl design
- Entire system for a wide variety of plans featuring large and small bowls

## Colours

Available colours: black anthracite rock grey volcano grey white soft white tartufo coffee

SILGRANIT black

- Cut out: 320 x 400 x R10

- Note: Please order waste connections for combinations of two individual bowls separately.