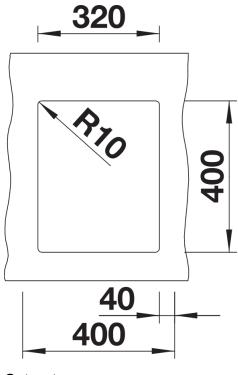

# Planning information

- Cut out:  $320 \times 400 \times R10$ <br/>
br>Note: Please order waste connections for combinations of two individual bowls separately.

### **Details**

Top view

Cut-out

Front view

Side view