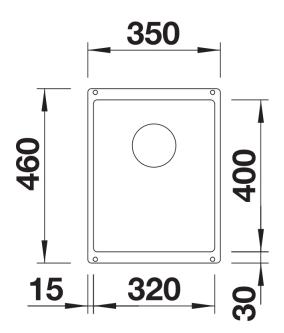

# Planning information

- Cut out:  $320 \times 400 \times R10$ <br/>
br>Note: Please order waste connections for combinations of two individual bowls separately.

### **Details**

Top view

Cut-out

Front view

Side view