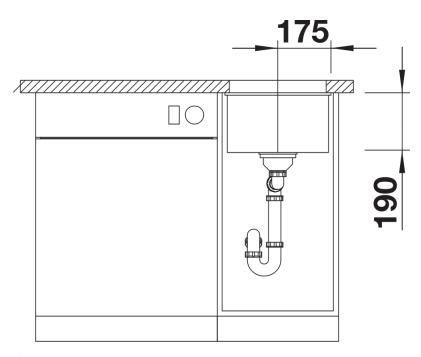

Product information sheet SUBLINE 320-U

Item no. 523406

#### **Benefits**



- Our versatile SUBLINE kitchen sink range almost wholly vanishes into the undermount, fitting harmoniously into the worktop: a must for minimalist kitchens
- Straight-lined design: timelessly elegant
- Elegant InFino strainer for swift water drainage, less splashing and superfast sink drying

#### Colours



SILGRANIT anthracite

Available colours:

black anthracite rock grey volcano grey white soft white tartufo coffee

# Planning information

- Cut out:  $320 \times 400 \times R10$ <br/>
br>Note: Please order waste connections for combinations of two individual bowls separately.

### Scope of supply

- Waste fitting with space-saving pipe
- 3 ½" InFino basket strainer

### **Details**



Top view



Cut-out



Front view



Side view