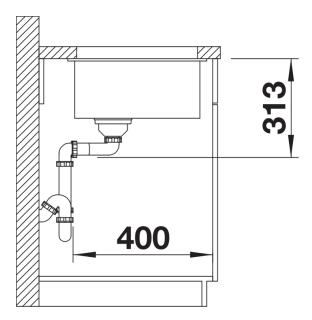

ation sheet SUBLINE 320-U

Item no. 523406

#### **Benefits**



- Our versatile SUBLINE kitchen sink range almost wholly vanishes into the undermount, fitting harmoniously into the worktop: a must for minimalist kitchens
- Straight-lined design: timelessly elegant
- Elegant InFino strainer for swift water drainage, less splashing and superfast sink drying

#### Colours



SILGRANIT anthracite

Available colours:

black anthracite rock grey volcano grey white soft white tartufo coffee

# Planning information

- Cut out:  $320 \times 400 \times R10$ <br/>
br>Note: Please order waste connections for combinations of two individual bowls separately.

### Scope of supply

- Waste fitting with space-saving pipe
- 3 ½" InFino basket strainer

### **Details**



Top view



Cut-out



Front view



Side view