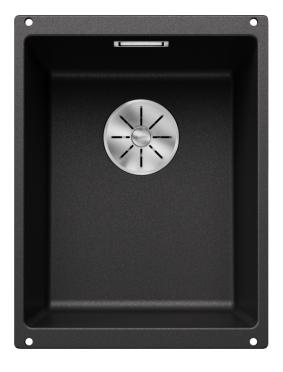

# Product information sheet SUBLINE 320-U

Item no. 523406

#### **Benefits**

- Our versatile SUBLINE kitchen sink range almost wholly vanishes into the undermount, fitting harmoniously into the worktop: a must for minimalist kitchens
- Straight-lined design: timelessly elegant
- Elegant InFino strainer for swift water drainage, less splashing and superfast sink drying

#### Colours

SILGRANIT anthracite

Available colours:

black anthracite rock grey volcano grey white soft white tartufo coffee