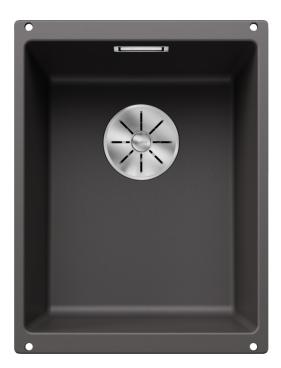

## Product information sheet SUBLINE 320-U

Item no. 523407

## Benefits

- Our versatile SUBLINE kitchen sink range almost wholly vanishes into the undermount, fitting harmoniously into the worktop: a must for minimalist kitchens

- Straight-lined design: timelessly elegant

## Colours

Available colours: black anthracite rock grey volcano grey white soft white tartufo coffee

SILGRANIT rock grey

- Cut out: 320 x 400 x R10<br>Note: Please order waste connections for combinations of two individual bowls separately.