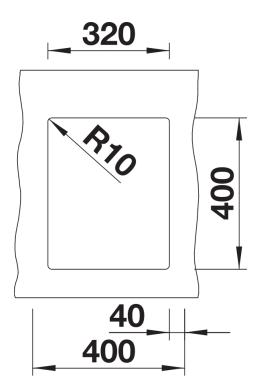

## Colours

Available colours: black anthracite rock grey volcano grey white soft white tartufo coffee

SILGRANIT rock grey

- Cut out: 320 x 400 x R10<br>Note: Please order waste connections for combinations of two individual bowls separately.