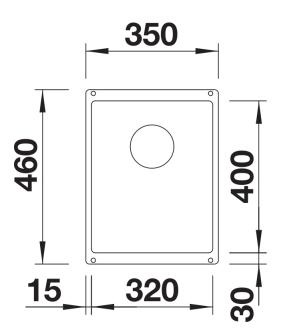

## Colours

Available colours: black anthracite rock grey volcano grey white soft white tartufo coffee

SILGRANIT rock grey

- Cut out: 320 x 400 x R10<br>Note: Please order waste connections for combinations of two individual bowls separately.