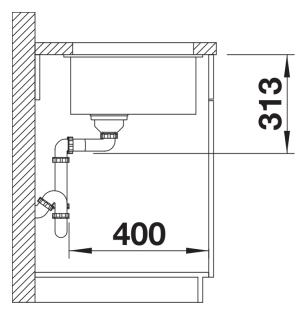

## Product information sheet SUBLINE 320-U

Item no. 523407

## Benefits



- Our versatile SUBLINE kitchen sink range almost wholly vanishes into the undermount, fitting harmoniously into the worktop: a must for minimalist kitchens

- Straight-lined design: timelessly elegant

- Elegant InFino strainer for swift water drainage, less splashing and superfast sink drying

## Colours



Available colours: black anthracite rock grey volcano grey white soft white tartufo coffee

SILGRANIT rock grey

- Cut out: 320 x 400 x R10<br>Note: Please order waste connections for combinations of two individual bowls separately.

Scope of supply

- Waste fitting with space-saving pipe
- 3 1/2" InFino basket strainer

## Details











Front view