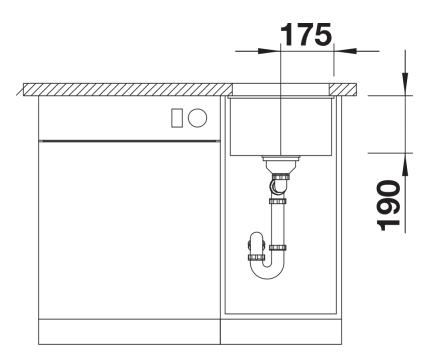

## Product information sheet SUBLINE 320-U

Item no. 523407

## Benefits



- Our versatile SUBLINE kitchen sink range almost wholly vanishes into the undermount, fitting harmoniously into the worktop: a must for minimalist kitchens

- Straight-lined design: timelessly elegant

- Elegant InFino strainer for swift water drainage, less splashing and superfast sink drying

## Colours



Available colours: black anthracite rock grey volcano grey white soft white tartufo coffee

SILGRANIT rock grey

- Cut out: 320 x 400 x R10<br>Note: Please order waste connections for combinations of two individual bowls separately.

Scope of supply

- Waste fitting with space-saving pipe
- 3 1/2" InFino basket strainer

## Details











Front view