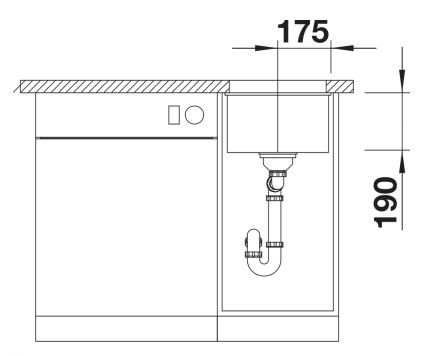

uct information sheet SUBLINE 320-U

Item no. 523414

#### **Benefits**



- Our versatile SUBLINE kitchen sink range fits harmoniously into the worktop: great for minimalist kitchens
- Straight-lined design: timelessly elegant
- Works as a prep sink combined with a larger sink for washing up or as a utility room sink
- Elegant InFino strainer for swift water drainage

#### Colours



SILGRANIT tartufo

#### Available colours:

black anthracite rock grey volcano grey white soft white tartufo coffee

# Planning information

- Cut out:  $320 \times 400 \times R10$ <br/>
br>Note: Please order waste connections for combinations of two individual bowls separately.

### Scope of supply

- Waste fitting with space-saving pipe
- 3 ½" InFino basket strainer

### **Details**



Top view



Cut-out



Front view



Side view