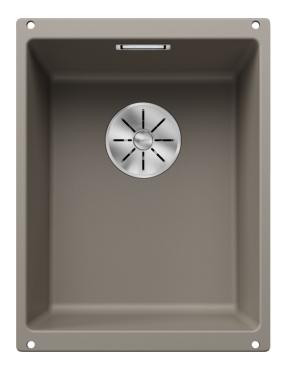

#### Colours

SILGRANIT tartufo

#### Available colours:

black anthracite rock grey volcano grey white soft white tartufo coffee