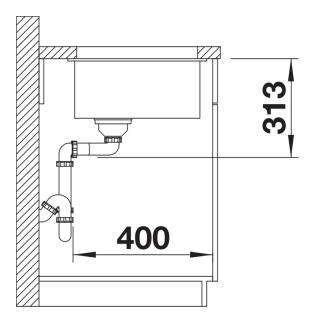

n sheet SUBLINE 320-U

Item no. 523414

#### **Benefits**



- Our versatile SUBLINE kitchen sink range fits harmoniously into the worktop: great for minimalist kitchens
- Straight-lined design: timelessly elegant
- Works as a prep sink combined with a larger sink for washing up or as a utility room sink
- Elegant InFino strainer for swift water drainage

#### Colours



SILGRANIT tartufo

#### Available colours:

black anthracite rock grey volcano grey white soft white tartufo coffee

# Planning information

- Cut out:  $320 \times 400 \times R10$ <br/>
br>Note: Please order waste connections for combinations of two individual bowls separately.

### Scope of supply

- Waste fitting with space-saving pipe
- 3 ½" InFino basket strainer

### **Details**



Top view



Cut-out



Front view



Side view