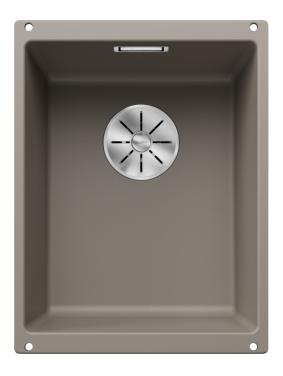

#### Colours

SILGRANIT tartufo

#### Available colours:

black anthracite rock grey volcano grey white soft white tartufo coffee