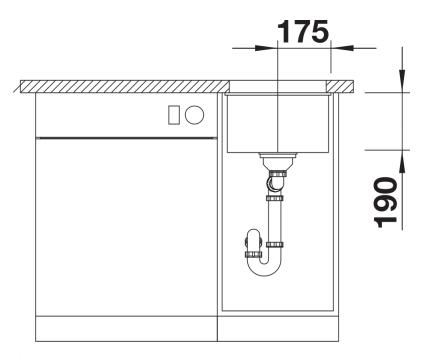

# Product information sheet SUBLINE 320-U

Item no. 523415

#### **Benefits**



- Our versatile SUBLINE kitchen sink range almost wholly vanishes into the undermount, fitting harmoniously into the worktop: a must for minimalist kitchens
- Straight-lined design: timelessly elegant
- Elegant InFino strainer for swift water drainage, less splashing and superfast sink drying

#### Colours



SILGRANIT coffee

Available colours:

black anthracite rock grey volcano grey white soft white tartufo coffee

# Planning information

- Cut out:  $320 \times 400 \times R10$ <br/>
br>Note: Please order waste connections for combinations of two individual bowls separately.

### Scope of supply

- Waste fitting with space-saving pipe
- 3 ½" InFino basket strainer

### **Details**



Top view



Cut-out



Front view



Side view