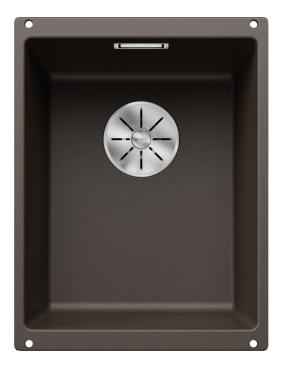

#### Colours

SILGRANIT coffee

Available colours:

black anthracite rock grey volcano grey white soft white tartufo coffee