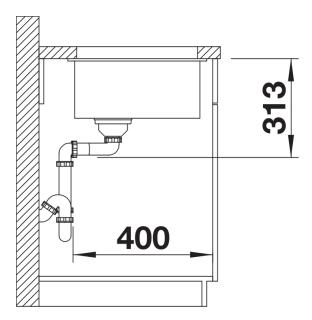

formation sheet SUBLINE 320-U

Item no. 523415

#### **Benefits**



- Our versatile SUBLINE kitchen sink range almost wholly vanishes into the undermount, fitting harmoniously into the worktop: a must for minimalist kitchens
- Straight-lined design: timelessly elegant
- Elegant InFino strainer for swift water drainage, less splashing and superfast sink drying

#### Colours



SILGRANIT coffee

Available colours:

black anthracite rock grey volcano grey white soft white tartufo coffee

# Planning information

- Cut out:  $320 \times 400 \times R10$ <br/>
br>Note: Please order waste connections for combinations of two individual bowls separately.

### Scope of supply

- Waste fitting with space-saving pipe
- 3 ½" InFino basket strainer

### **Details**



Top view



Cut-out



Front view



Side view