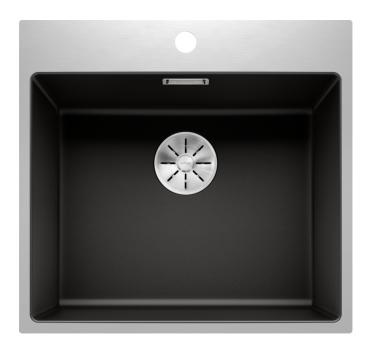

## Product information sheet SUBLINE 500-IF/A SteelFrame

Item no. 526000

**Benefits** 



- Beautiful material mix of stainless steel and SILGRANIT
- Timelessly elegant, straight-lined bowl shape with IF flat rim
- Elegantly designed sink area with an integrated tap ledge
- For inset installation from above
- High-quality features with covered C-overflow and InFino drain system elegantly integrated and easy-care
- Optional versatile accessories are available

#### Colours



SILGRANIT black

Available colours:

black anthracite white

### Planning information

- Cut out size: 532 x 499 x R10, Universal handing

# Scope of supply

- Waste fitting with space-saving pipe
- 3 1/2" InFino basket strainer

#### **Details**





Cut-out



Front view



Side view