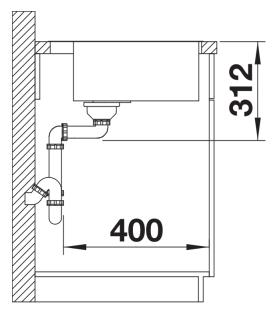

## Product information sheet SUBLINE 500-IF/A SteelFrame

Item no. 526000

**Benefits** 



- Beautiful material mix of stainless steel and SILGRANIT
- Timelessly elegant, straight-lined bowl shape with IF flat rim
- Elegantly designed sink area with an integrated tap ledge
- For inset installation from above
- High-quality features with covered C-overflow and InFino drain system elegantly integrated and easy-care
- Optional versatile accessories are available

#### Colours



SILGRANIT black

Available colours:

black anthracite white

### Planning information

- Cut out size: 532 x 499 x R10, Universal handing

# Scope of supply

- Waste fitting with space-saving pipe
- 3 1/2" InFino basket strainer

#### **Details**





Cut-out



Front view



Side view