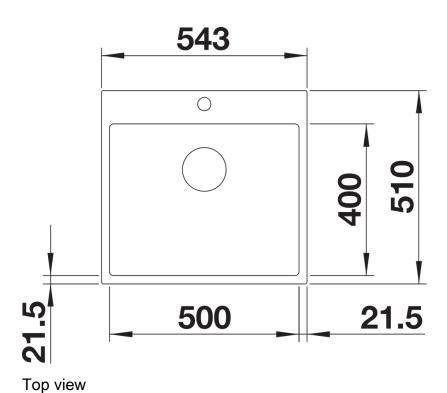

## Product information sheet SUBLINE 500-IF/A SteelFrame

Item no. 526000

**Benefits** 



- Beautiful material mix of stainless steel and SILGRANIT
- Timelessly elegant, straight-lined bowl shape with IF flat rim
- Elegantly designed sink area with an integrated tap ledge
- For inset installation from above
- High-quality features with covered C-overflow and InFino drain system elegantly integrated and easy-care
- Optional versatile accessories are available

#### Colours



SILGRANIT black

Available colours:

black anthracite white

### Planning information

- Cut out size: 532 x 499 x R10, Universal handing

# Scope of supply

- Waste fitting with space-saving pipe
- 3 1/2" InFino basket strainer

#### **Details**





Cut-out



Front view



Side view