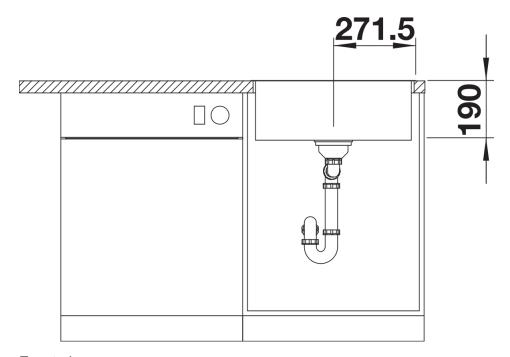

## Product information sheet SUBLINE 500-IF/A SteelFrame

Item no. 526000

**Benefits** 



- Beautiful material mix of stainless steel and SILGRANIT
- Timelessly elegant, straight-lined bowl shape with IF flat rim
- Elegantly designed sink area with an integrated tap ledge
- For inset installation from above
- High-quality features with covered C-overflow and InFino drain system elegantly integrated and easy-care
- Optional versatile accessories are available

#### Colours



SILGRANIT black

Available colours:

black anthracite white

### Planning information

- Cut out size: 532 x 499 x R10, Universal handing

# Scope of supply

- Waste fitting with space-saving pipe
- 3 1/2" InFino basket strainer

#### **Details**





Cut-out



Front view



Side view