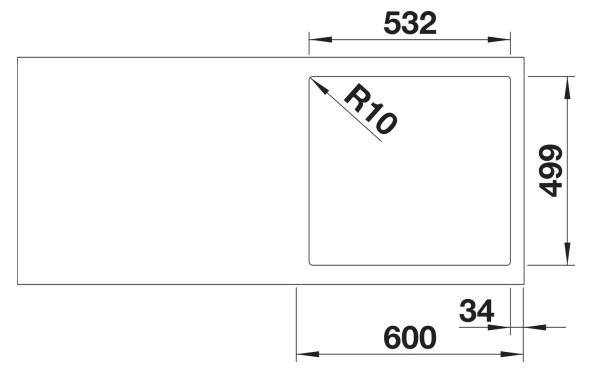

### Planning information

- Cut out size: 532 x 499 x R10, Universal handing

#### **Details**

Cut-out

Front view

Side view