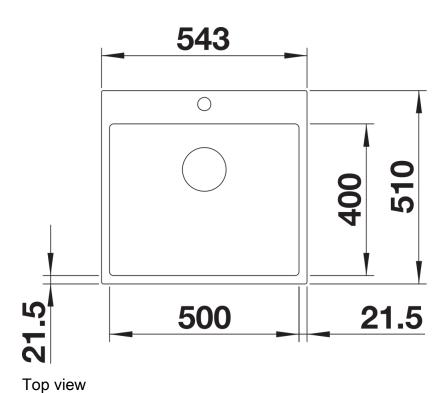

## Product information sheet SUBLINE 500-IF/A SteelFrame

Item no. 524113

**Benefits** 



- Beautiful material mix of stainless steel and SILGRANIT
- Timelessly elegant, straight-lined bowl shape with IF flat rim
- Elegantly designed sink area with an integrated tap ledge
- For inset installation from above
- High-quality features with covered C-overflow and InFino drain system elegantly integrated and easy-care
- Optional versatile accessories are available

#### Colours



SILGRANIT anthracite

Available colours:

black anthracite white

## Planning information

- Cut out size: 532 x 499 x R10, Universal handing

# Scope of supply

- Waste fitting with space-saving pipe
- 3 1/2" InFino basket strainer

#### **Details**





Cut-out



Front view



Side view