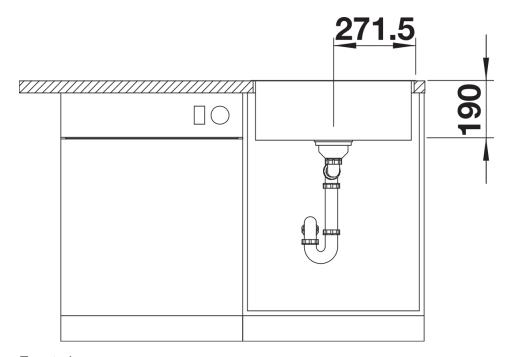

## Product information sheet SUBLINE 500-IF/A SteelFrame

Item no. 524113

**Benefits** 



- Beautiful material mix of stainless steel and SILGRANIT
- Timelessly elegant, straight-lined bowl shape with IF flat rim
- Elegantly designed sink area with an integrated tap ledge
- For inset installation from above
- High-quality features with covered C-overflow and InFino drain system elegantly integrated and easy-care
- Optional versatile accessories are available

#### Colours



SILGRANIT anthracite

Available colours:

black anthracite white

## Planning information

- Cut out size: 532 x 499 x R10, Universal handing

# Scope of supply

- Waste fitting with space-saving pipe
- 3 1/2" InFino basket strainer

#### **Details**





Cut-out



Front view



Side view