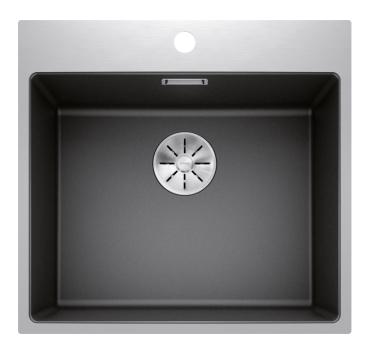

## Product information sheet SUBLINE 500-IF/A SteelFrame

Item no. 524113

**Benefits** 

- Beautiful material mix of stainless steel and SILGRANIT
- Timelessly elegant, straight-lined bowl shape with IF flat rim
- Elegantly designed sink area with an integrated tap ledge
- For inset installation from above
- High-quality features with covered C-overflow and InFino drain system elegantly integrated and easy-care
- Optional versatile accessories are available

#### Colours

SILGRANIT anthracite

Available colours:

black anthracite white