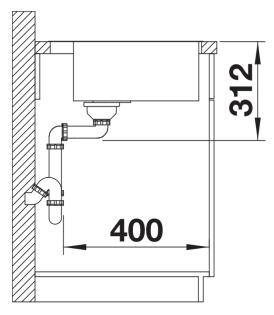

## Product information sheet SUBLINE 500-IF/A SteelFrame

Item no. 524113

**Benefits** 



- Beautiful material mix of stainless steel and SILGRANIT
- Timelessly elegant, straight-lined bowl shape with IF flat rim
- Elegantly designed sink area with an integrated tap ledge
- For inset installation from above
- High-quality features with covered C-overflow and InFino drain system elegantly integrated and easy-care
- Optional versatile accessories are available

#### Colours



SILGRANIT anthracite

Available colours:

black anthracite white

## Planning information

- Cut out size: 532 x 499 x R10, Universal handing

# Scope of supply

- Waste fitting with space-saving pipe
- 3 1/2" InFino basket strainer

#### **Details**





Cut-out



Front view



Side view