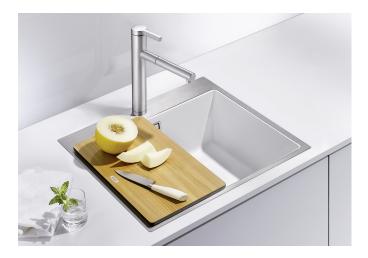

## Product information sheet SUBLINE 500-IF/A SteelFrame

Item no. 524113

**Benefits** 

- Beautiful material mix of stainless steel and SILGRANIT
- Timelessly elegant, straight-lined bowl shape with IF flat rim
- Elegantly designed sink area with an integrated tap ledge
- For inset installation from above
- High-quality features with covered C-overflow and InFino drain system elegantly integrated and easy-care
- Optional versatile accessories are available