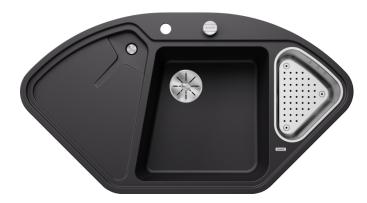

## Colours

SILGRANIT black

Available colours: black anthracite rock grey volcano grey white soft white tartufo coffee - In order to make the most of these sinks, we recommend BLANCO kitchen mixer taps with a pullout spray. German warehouse stock, please allow 10 working days