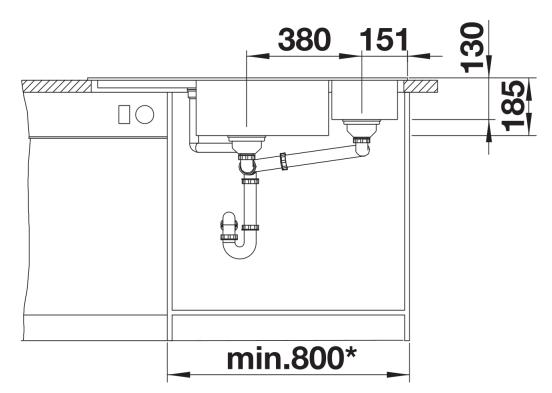

ous bowl with a long bowl diagonal for easy washing-up
- Modern drainer with round covered C-overflow
- Ideal for both corner installation or as a feature on a straight run of work surface

- High-quality features with the covered C-overflow and elegantly integrated InFino strainer

## Colours



SILGRANIT black

Available colours: black anthracite rock grey volcano grey white soft white tartufo coffee - In order to make the most of these sinks, we recommend BLANCO kitchen mixer taps with a pullout spray. German warehouse stock, please allow 10 working days

Scope of supply

- Stainless steel colander
- waste fitting with space-saving pipe
- two 3 <sup>1</sup>/<sub>2</sub>" basket strainers
- remote control for main bowl.

232585 - Multifunctional colander

Details



Top view



Cut-out



Front view



Side view