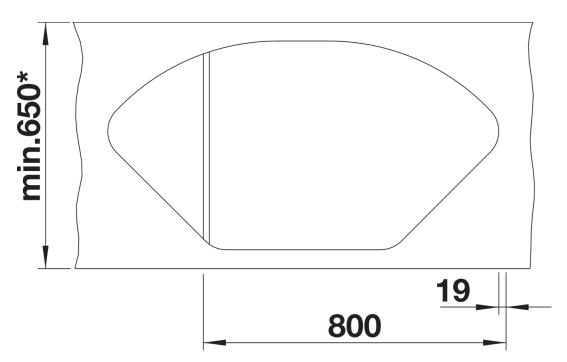

ner
- Spacious bowl with a long bowl diagonal for easy washing-up
- Modern drainer with round covered C-overflow
- Ideal for both corner installation or as a feature on a straight run of work surface

- High-quality features with the covered C-overflow and elegantly integrated InFino strainer

## Colours



SILGRANIT black

Available colours: black anthracite rock grey volcano grey white soft white tartufo coffee - In order to make the most of these sinks, we recommend BLANCO kitchen mixer taps with a pullout spray. German warehouse stock, please allow 10 working days

Scope of supply

- Stainless steel colander
- waste fitting with space-saving pipe
- two 3 <sup>1</sup>/<sub>2</sub>" basket strainers
- remote control for main bowl.

232585 - Multifunctional colander

Details



Top view



Cut-out



Front view



Side view