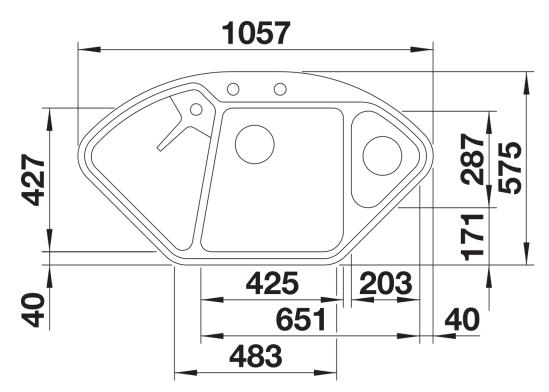

eparate drainer
- Spacious bowl with a long bowl diagonal for easy washing-up
- Modern drainer with round covered C-overflow
- Ideal for both corner installation or as a feature on a straight run of work surface

- High-quality features with the covered C-overflow and elegantly integrated InFino strainer

## Colours



SILGRANIT black

Available colours: black anthracite rock grey volcano grey white soft white tartufo coffee - In order to make the most of these sinks, we recommend BLANCO kitchen mixer taps with a pullout spray. German warehouse stock, please allow 10 working days

Scope of supply

- Stainless steel colander
- waste fitting with space-saving pipe
- two 3 <sup>1</sup>/<sub>2</sub>" basket strainers
- remote control for main bowl.

232585 - Multifunctional colander

Details



Top view



Cut-out



Front view



Side view