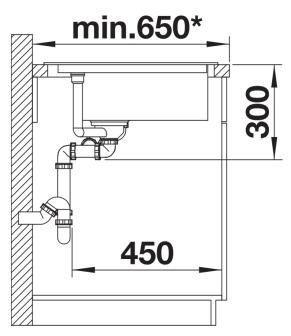

a long bowl diagonal for easy washing-up
- Modern drainer with round covered C-overflow
- Ideal for both corner installation or as a feature on a straight run of work surface

- High-quality features with the covered C-overflow and elegantly integrated InFino strainer

## Colours



SILGRANIT black

Available colours: black anthracite rock grey volcano grey white soft white tartufo coffee - In order to make the most of these sinks, we recommend BLANCO kitchen mixer taps with a pullout spray. German warehouse stock, please allow 10 working days

Scope of supply

- Stainless steel colander
- waste fitting with space-saving pipe
- two 3 <sup>1</sup>/<sub>2</sub>" basket strainers
- remote control for main bowl.

232585 - Multifunctional colander

Details



Top view



Cut-out



Front view



Side view