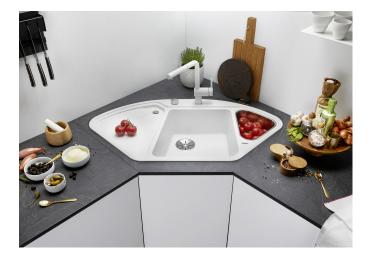

## Benefits

- Ergonomically positioned features include additional bowl and separate drainer
- Spacious bowl with a long bowl diagonal for easy washing-up
- Modern drainer with round covered C-overflow
- Ideal for both corner installation or as a feature on a straight run of work surface

- High-quality features with the covered C-overflow and elegantly integrated InFino strainer