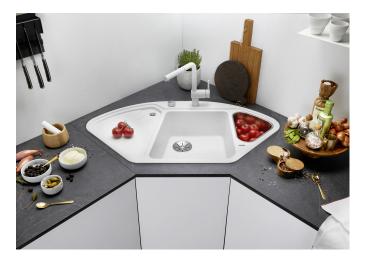

## Product information sheet BLANCODELTA II

Item no. 523656

**Benefits** 

- The ultimate corner kitchen sink: ergonomic bliss and multi-purpose
- Make the most of an unappreciated corner of your
- The included stainless steel colander makes the perfect place for storing ready-washed fruit and vegetables
- Large sink with smaller additional sink and good sized drainer for easy multitasking
- Elegant InFino strainer for swift water drainage and less splashes