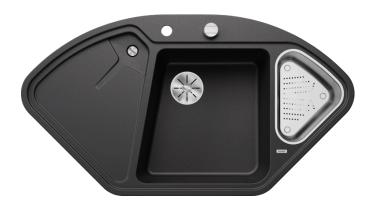

## Product information sheet BLANCODELTA II

Item no. 523656

**Benefits** 

- The ultimate corner kitchen sink: ergonomic bliss and multi-purpose
- Make the most of an unappreciated corner of your
- The included stainless steel colander makes the perfect place for storing ready-washed fruit and vegetables
- Large sink with smaller additional sink and good sized drainer for easy multitasking
- Elegant InFino strainer for swift water drainage and less splashes

## Colours

SILGRANIT anthracite

Available colours:

black anthracite rock grey volcano grey white soft white tartufo coffee

| Planning information                                                                                                                                                 |
|----------------------------------------------------------------------------------------------------------------------------------------------------------------------|
| - In order to make the most of these sinks, we recommend BLANCO kitchen mixer taps with a pull-out spray.                                                            |
| Scope of supply                                                                                                                                                      |
| <ul> <li>Stainless steel colander</li> <li>waste fitting with space-saving pipe</li> <li>two 3 ½" basket strainers</li> <li>remote control for main bowl.</li> </ul> |
| 232585 - Multifunctional colander                                                                                                                                    |
| Details                                                                                                                                                              |
|                                                                                                                                                                      |
|                                                                                                                                                                      |
|                                                                                                                                                                      |