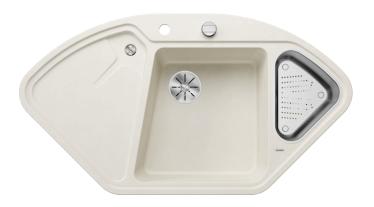

## Product information sheet BLANCODELTA II

Item no. 527055

**Benefits** 

- Ergonomically positioned features include additional bowl and separate drainer
- Spacious bowl with a long bowl diagonal for easy washing-up
- Modern drainer with round covered C-overflow
- Ideal for both corner installation or as a feature on a straight run of work surface
- High-quality features with the covered C-overflow and elegantly integrated InFino strainer

## Colours

SILGRANIT soft white

Available colours:

black anthracite rock grey volcano grey white soft white tartufo coffee

| Planning information                                                                                                                                                 |
|----------------------------------------------------------------------------------------------------------------------------------------------------------------------|
| - In order to make the most of these sinks, we recommend BLANCO kitchen mixer taps with a pull-out spray.                                                            |
| Scope of supply                                                                                                                                                      |
| <ul> <li>Stainless steel colander</li> <li>waste fitting with space-saving pipe</li> <li>two 3 ½" basket strainers</li> <li>remote control for main bowl.</li> </ul> |
| 232585 - Multifunctional colander                                                                                                                                    |
| Details                                                                                                                                                              |
|                                                                                                                                                                      |
|                                                                                                                                                                      |
|                                                                                                                                                                      |