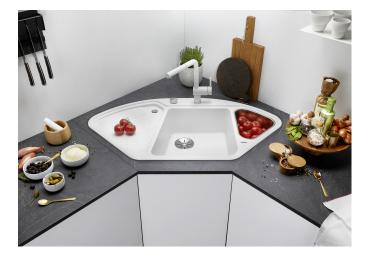

## Product information sheet BLANCODELTA II

Item no. 527055

**Benefits** 

- Ergonomically positioned features include additional bowl and separate drainer
- Spacious bowl with a long bowl diagonal for easy washing-up
- Modern drainer with round covered C-overflow
- Ideal for both corner installation or as a feature on a straight run of work surface
- High-quality features with the covered C-overflow and elegantly integrated InFino strainer