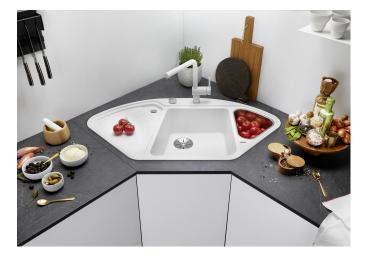

## Product information sheet BLANCODELTA II

Item no. 527238

**Benefits** 

- Ergonomically positioned features include additional bowl and separate drainer
- Spacious bowl with a long bowl diagonal for easy washing-up
- Modern drainer with round covered C-overflow
- Ideal for both corner installation or as a feature on a straight run of work surface
- High-quality features with the covered C-overflow and elegantly integrated InFino strainer