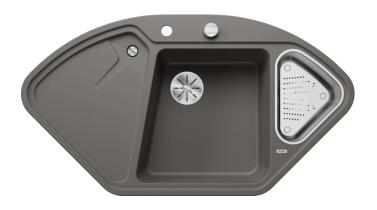

## Product information sheet BLANCODELTA II

Item no. 527238

**Benefits** 

- Ergonomically positioned features include additional bowl and separate drainer
- Spacious bowl with a long bowl diagonal for easy washing-up
- Modern drainer with round covered C-overflow
- Ideal for both corner installation or as a feature on a straight run of work surface
- High-quality features with the covered C-overflow and elegantly integrated InFino strainer

## Colours

SILGRANIT volcano grey

Available colours:

black anthracite rock grey volcano grey white soft white tartufo coffee

| Planning information                                                                                                                                                 |
|----------------------------------------------------------------------------------------------------------------------------------------------------------------------|
| - In order to make the most of these sinks, we recommend BLANCO kitchen mixer taps with a pull-out spray.                                                            |
| Scope of supply                                                                                                                                                      |
| <ul> <li>Stainless steel colander</li> <li>waste fitting with space-saving pipe</li> <li>two 3 ½" basket strainers</li> <li>remote control for main bowl.</li> </ul> |
| 232585 - Multifunctional colander                                                                                                                                    |
| Details                                                                                                                                                              |
|                                                                                                                                                                      |
|                                                                                                                                                                      |
|                                                                                                                                                                      |