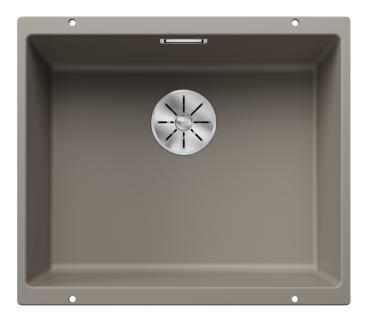

## Colours

Available colours: black anthracite rock grey volcano grey white soft white tartufo coffee

SILGRANIT tartufo

- Cut out size: 500 x 400 x R10

Scope of supply

- Waste fitting with space-saving pipe
- 3 1/2" InFino basket strainer