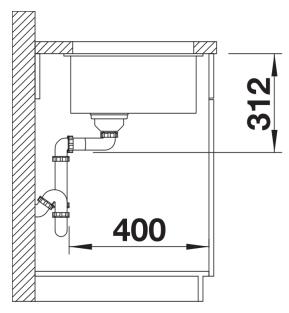

## Product information sheet SUBLINE 500-U

Item no. 523439

## Benefits



- Our versatile SUBLINE kitchen sink range fits harmoniously into the worktop: great for minimalist kitchens
- Straight-lined design: timelessly elegant
- Spacious bowl for soaking baking trays and cleaning pots and pans
- Elegant InFino strainer for swift water drainage

## Colours



Available colours: black anthracite rock grey volcano grey white soft white tartufo coffee

SILGRANIT tartufo

- Cut out size: 500 x 400 x R10

Scope of supply

- Waste fitting with space-saving pipe
- 3 1/2" InFino basket strainer

## Details



Top view







Front view