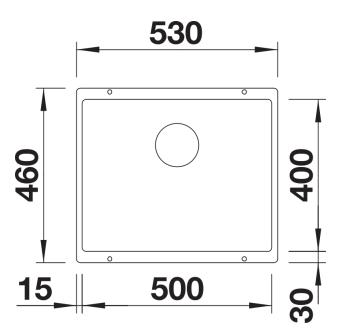

## Product information sheet SUBLINE 500-U

Item no. 523439

## Benefits



- Our versatile SUBLINE kitchen sink range fits harmoniously into the worktop: great for minimalist kitchens
- Straight-lined design: timelessly elegant
- Spacious bowl for soaking baking trays and cleaning pots and pans
- Elegant InFino strainer for swift water drainage

## Colours



Available colours: black anthracite rock grey volcano grey white soft white tartufo coffee

SILGRANIT tartufo

- Cut out size: 500 x 400 x R10

Scope of supply

- Waste fitting with space-saving pipe
- 3 1/2" InFino basket strainer

## Details



Top view







Front view