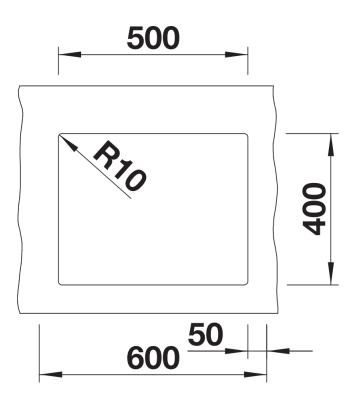

## Colours

Available colours: black anthracite rock grey volcano grey white soft white tartufo coffee

SILGRANIT tartufo

- Cut out size: 500 x 400 x R10

Scope of supply

- Waste fitting with space-saving pipe
- 3 1/2" InFino basket strainer

## Details

Top view

Front view