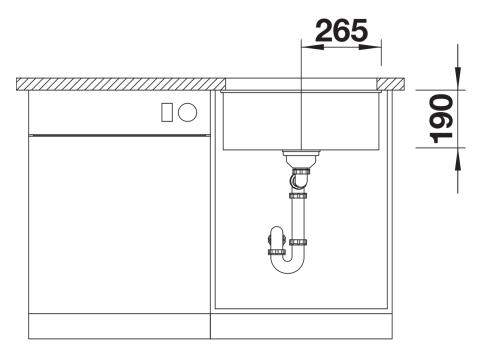

## Product information sheet SUBLINE 500-U

Item no. 523439

## Benefits



- Our versatile SUBLINE kitchen sink range fits harmoniously into the worktop: great for minimalist kitchens
- Straight-lined design: timelessly elegant
- Spacious bowl for soaking baking trays and cleaning pots and pans
- Elegant InFino strainer for swift water drainage

## Colours



Available colours: black anthracite rock grey volcano grey white soft white tartufo coffee

SILGRANIT tartufo

- Cut out size: 500 x 400 x R10

Scope of supply

- Waste fitting with space-saving pipe
- 3 1/2" InFino basket strainer

## Details



Top view







Front view