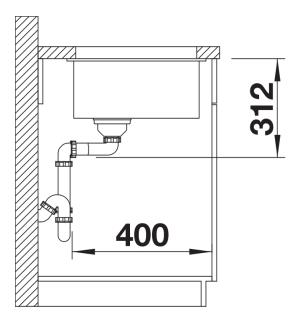

## Scope of supply

- Waste fitting with space-saving pipe
- 3 ½" InFino basket strainer

### Details

Top view

Cut-out

Front view

Side view