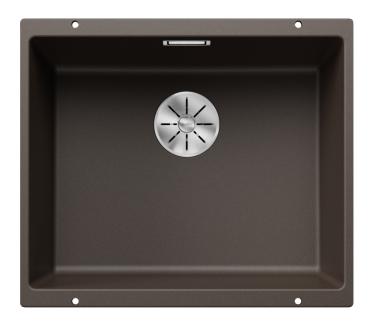

## Product information sheet SUBLINE 500-U

Item no. 523441

**Benefits** 

- Our versatile SUBLINE kitchen sink range almost wholly vanishes into the undermount, fitting harmoniously into the worktop: a must for minimalist kitchens
- Straight-lined design: timelessly elegant
- Large bowl for soaking and cleaning baking trays, pots and pans
- Elegant InFino strainer for swift water drainage, less splashing and superfast sink drying

#### Colours

SILGRANIT coffee

Available colours:

black anthracite rock grey volcano grey white soft white tartufo coffee