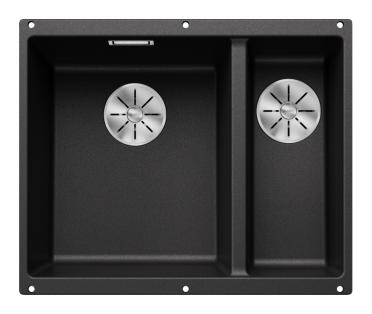

## Colours

Available colours: black anthracite rock grey volcano grey white soft white tartufo coffee

SILGRANIT anthracite

- Cut out size: 525 x 400 x R10

Scope of supply

- Waste fitting with space-saving pipe two 3  $\frac{1}{2}$ " InFino basket strainer