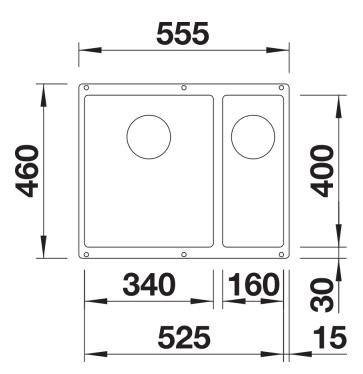

## Colours

Available colours: black anthracite rock grey volcano grey white soft white tartufo coffee

SILGRANIT anthracite

- Cut out size: 525 x 400 x R10

Scope of supply

- Waste fitting with space-saving pipe two 3  $\frac{1}{2}$ " InFino basket strainer