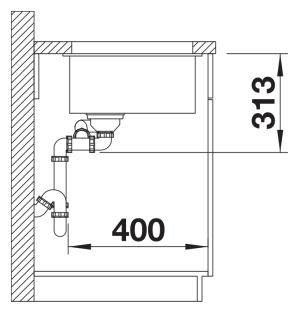

## Product information sheet SUBLINE 340/160-U

Item no. 523548

## Benefits



- Undermount bowl for discerning demands on design
- Undermount bowl for solid surface worktops
- Timelessly elegant, contoured bowl design
- Entire system for a wide variety of plans featuring large and small bowls

- High-quality features with covered C-overflow and InFino drain system – elegantly integrated and easy-care

## Colours



Available colours: black anthracite rock grey volcano grey white soft white tartufo coffee

SILGRANIT anthracite

- Cut out size: 525 x 400 x R10

Scope of supply

- Waste fitting with space-saving pipe two 3  $\frac{1}{2}$ " InFino basket strainer

## Details









Front view