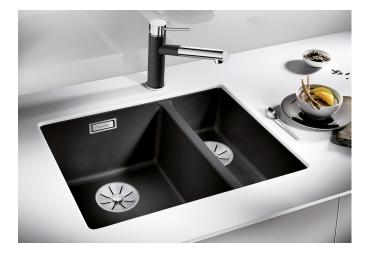

## Product information sheet SUBLINE 340/160-U

Item no. 523548

## Benefits

- Undermount bowl for discerning demands on design
- Undermount bowl for solid surface worktops
- Timelessly elegant, contoured bowl design
- Entire system for a wide variety of plans featuring large and small bowls

- High-quality features with covered C-overflow and InFino drain system – elegantly integrated and easy-care