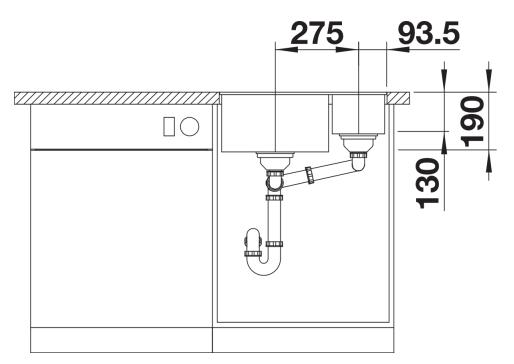

## Colours

Available colours: black anthracite rock grey volcano grey white soft white tartufo coffee

SILGRANIT anthracite

- Cut out size: 525 x 400 x R10

Scope of supply

- Waste fitting with space-saving pipe two 3  $\frac{1}{2}$ " InFino basket strainer

## Details

Front view