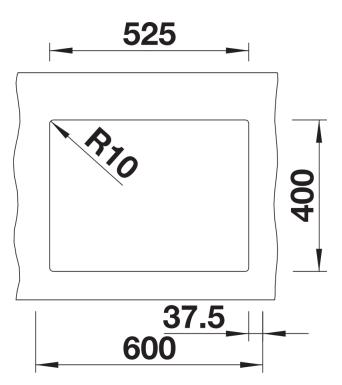

## Colours

Available colours: black anthracite rock grey volcano grey white soft white tartufo coffee

SILGRANIT anthracite

- Cut out size: 525 x 400 x R10

Scope of supply

- Waste fitting with space-saving pipe two 3  $\frac{1}{2}$ " InFino basket strainer