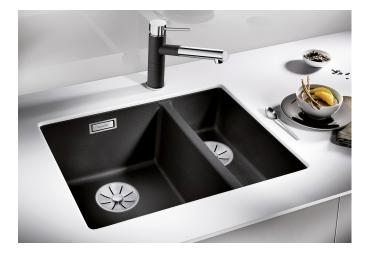

## Benefits

- Our versatile SUBLINE kitchen sink range fits harmoniously into the worktop: great for minimalist kitchens
- Straight-lined design: timelessly elegant
- Spacious main bowl and additional smaller bowl for easy food prep
- Stylish InFino strainer for swift water drainage

## Colours

Available colours: black anthracite rock grey volcano grey white soft white tartufo coffee

SILGRANIT coffee

- Cut out size: 525 x 400 x R10

Scope of supply

- Waste fitting with space-saving pipe two 3  $\frac{1}{2}$ " InFino basket strainer