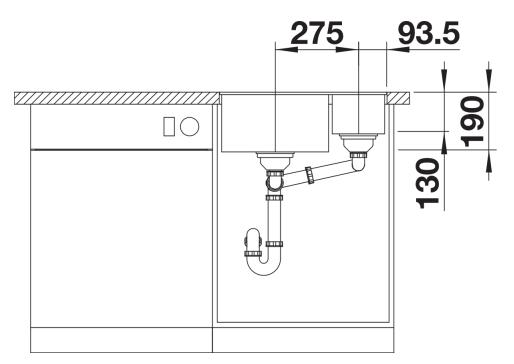

## Colours

Available colours: black anthracite rock grey volcano grey white soft white tartufo coffee

SILGRANIT coffee

- Cut out size: 525 x 400 x R10

Scope of supply

- Waste fitting with space-saving pipe two 3  $\frac{1}{2}$ " InFino basket strainer

## Details

Front view