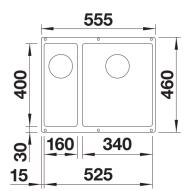

## Colours

Available colours: black anthracite rock grey volcano grey white soft white tartufo coffee

SILGRANIT coffee

- Cut out size: 525 x 400 x R10

Scope of supply

- Waste fitting with space-saving pipe two 3  $\frac{1}{2}$ " InFino basket strainer

## Details

Front view