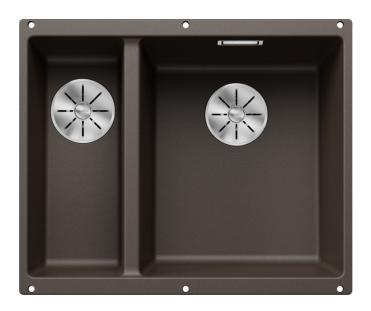

## Colours

Available colours: black anthracite rock grey volcano grey white soft white tartufo coffee

SILGRANIT coffee

- Cut out size: 525 x 400 x R10

Scope of supply

- Waste fitting with space-saving pipe two 3  $\frac{1}{2}$ " InFino basket strainer