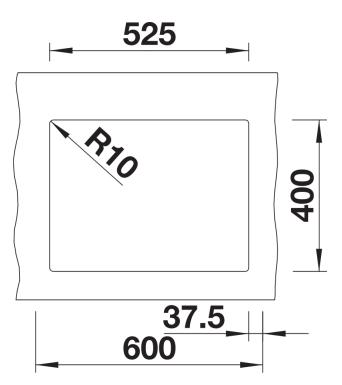

## Colours

Available colours: black anthracite rock grey volcano grey white soft white tartufo coffee

SILGRANIT coffee

- Cut out size: 525 x 400 x R10

Scope of supply

- Waste fitting with space-saving pipe two 3  $\frac{1}{2}$ " InFino basket strainer

## Details

Front view