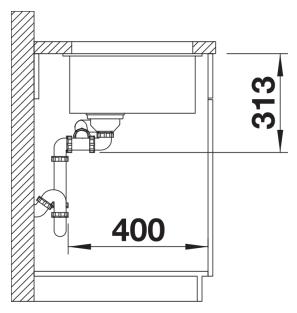

## Product information sheet SUBLINE 340/160-U

Item no. 523567

## Benefits



- Our versatile SUBLINE kitchen sink range fits harmoniously into the worktop: great for minimalist kitchens
- Straight-lined design: timelessly elegant
- Spacious main bowl and additional smaller bowl for easy food prep
- Stylish InFino strainer for swift water drainage

## Colours



Available colours: black anthracite rock grey volcano grey white soft white tartufo coffee

SILGRANIT coffee

- Cut out size: 525 x 400 x R10

Scope of supply

- Waste fitting with space-saving pipe two 3  $\frac{1}{2}$ " InFino basket strainer

## Details









Front view