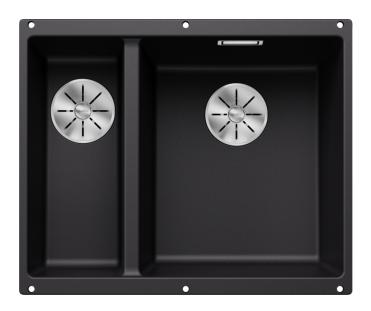

## Product information sheet SUBLINE 340/160-U

Item no. 523559

## Benefits



- Our versatile SUBLINE kitchen sink range almost wholly vanishes into the undermount, fitting harmoniously into the worktop: a must for minimalist kitchens

- Straight-lined design: timelessly elegant

- Spacious main and additional smaller bowl for easy food prep

- Elegant InFino strainer for swift water drainage, less splashing and superfast sink drying

## Colours



Available colours: black anthracite rock grey volcano grey white soft white tartufo coffee

SILGRANIT rock grey

- Cut out size: 525 x 400 x R10

Scope of supply

- Waste fitting with space-saving pipe two 3  $\frac{1}{2}$ " InFino basket strainer

## Details









Front view