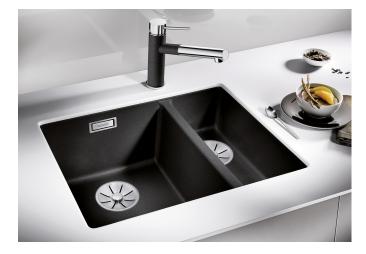

## Benefits

- Our versatile SUBLINE kitchen sink range almost wholly vanishes into the undermount, fitting harmoniously into the worktop: a must for minimalist kitchens

- Straight-lined design: timelessly elegant

- Spacious main and additional smaller bowl for easy food prep

- Elegant InFino strainer for swift water drainage, less splashing and superfast sink drying