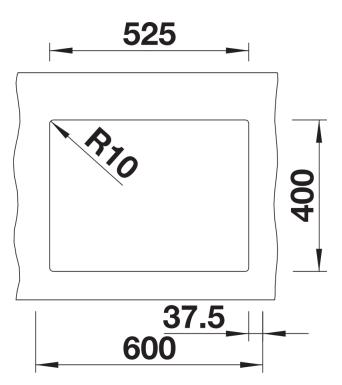

## Colours

Available colours: black anthracite rock grey volcano grey white soft white tartufo coffee

SILGRANIT rock grey

- Cut out size: 525 x 400 x R10

Scope of supply

- Waste fitting with space-saving pipe two 3  $\frac{1}{2}$ " InFino basket strainer