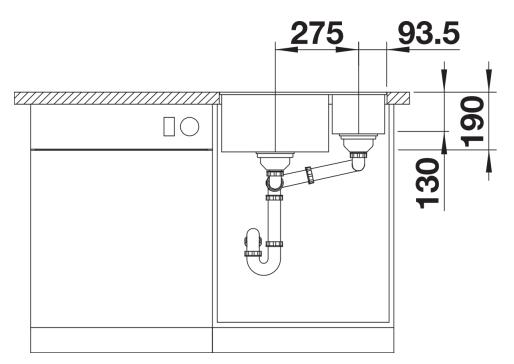

## Product information sheet SUBLINE 340/160-U

Item no. 523559

## Benefits



- Our versatile SUBLINE kitchen sink range almost wholly vanishes into the undermount, fitting harmoniously into the worktop: a must for minimalist kitchens

- Straight-lined design: timelessly elegant

- Spacious main and additional smaller bowl for easy food prep

- Elegant InFino strainer for swift water drainage, less splashing and superfast sink drying

## Colours



Available colours: black anthracite rock grey volcano grey white soft white tartufo coffee

SILGRANIT rock grey

- Cut out size: 525 x 400 x R10

Scope of supply

- Waste fitting with space-saving pipe two 3  $\frac{1}{2}$ " InFino basket strainer

## Details









Front view