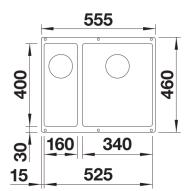

## Colours

Available colours: black anthracite rock grey volcano grey white soft white tartufo coffee

SILGRANIT rock grey

- Cut out size: 525 x 400 x R10

Scope of supply

- Waste fitting with space-saving pipe two 3  $\frac{1}{2}$ " InFino basket strainer