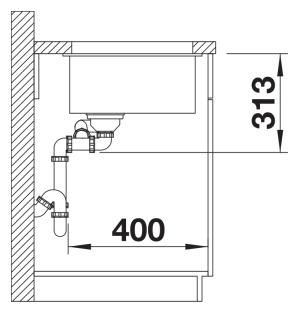

## Product information sheet SUBLINE 340/160-U

Item no. 523559

## Benefits



- Our versatile SUBLINE kitchen sink range almost wholly vanishes into the undermount, fitting harmoniously into the worktop: a must for minimalist kitchens

- Straight-lined design: timelessly elegant

- Spacious main and additional smaller bowl for easy food prep

- Elegant InFino strainer for swift water drainage, less splashing and superfast sink drying

## Colours



Available colours: black anthracite rock grey volcano grey white soft white tartufo coffee

SILGRANIT rock grey

- Cut out size: 525 x 400 x R10

Scope of supply

- Waste fitting with space-saving pipe two 3  $\frac{1}{2}$ " InFino basket strainer

## Details









Front view