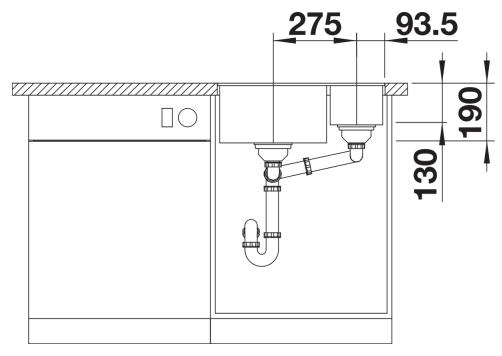

### Product information sheet SUBLINE 340/160-U

Item no. 525986

**Benefits** 



- Our versatile SUBLINE kitchen sink range almost wholly vanishes into the undermount, fitting harmoniously into the worktop: a must for minimalist kitchens
- Straight-lined design: timelessly elegant
- Spacious main and additional smaller bowl for easy food prep
- Elegant InFino strainer for swift water drainage, less splashing and superfast sink drying

#### Colours



Available colours:

black anthracite rock grey volcano grey white soft white tartufo coffee

SILGRANIT black

# Planning information

- Cut out size: 525 x 400 x R10

# Scope of supply

- Waste fitting with space-saving pipe two 3 ½" InFino basket strainer

#### Details





Cut-out



Front view



Side view