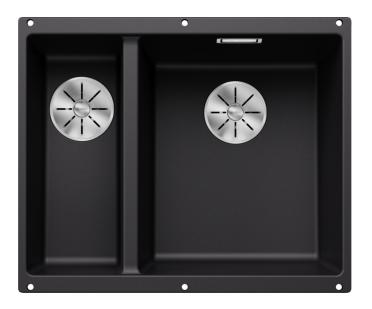

### Product information sheet SUBLINE 340/160-U

Item no. 525986

**Benefits** 

- Our versatile SUBLINE kitchen sink range almost wholly vanishes into the undermount, fitting harmoniously into the worktop: a must for minimalist kitchens
- Straight-lined design: timelessly elegant
- Spacious main and additional smaller bowl for easy food prep
- Elegant InFino strainer for swift water drainage, less splashing and superfast sink drying

# Scope of supply

- Waste fitting with space-saving pipe two 3 ½" InFino basket strainer