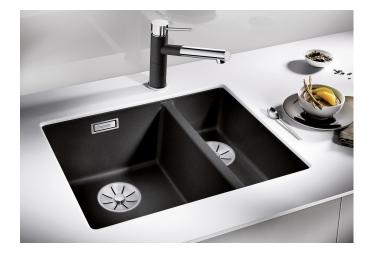

### Product information sheet SUBLINE 340/160-U

Item no. 525986

**Benefits** 

- Our versatile SUBLINE kitchen sink range almost wholly vanishes into the undermount, fitting harmoniously into the worktop: a must for minimalist kitchens
- Straight-lined design: timelessly elegant
- Spacious main and additional smaller bowl for easy food prep
- Elegant InFino strainer for swift water drainage, less splashing and superfast sink drying

#### Colours

Available colours:

black anthracite rock grey volcano grey white soft white tartufo coffee

SILGRANIT black