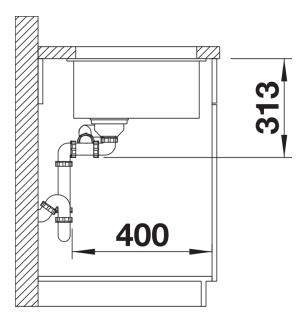

### Product information sheet SUBLINE 340/160-U

Item no. 525986

**Benefits** 



- Our versatile SUBLINE kitchen sink range almost wholly vanishes into the undermount, fitting harmoniously into the worktop: a must for minimalist kitchens
- Straight-lined design: timelessly elegant
- Spacious main and additional smaller bowl for easy food prep
- Elegant InFino strainer for swift water drainage, less splashing and superfast sink drying

#### Colours



Available colours:

black anthracite rock grey volcano grey white soft white tartufo coffee

SILGRANIT black

# Planning information

- Cut out size: 525 x 400 x R10

# Scope of supply

- Waste fitting with space-saving pipe two 3 ½" InFino basket strainer

#### Details





Cut-out



Front view



Side view