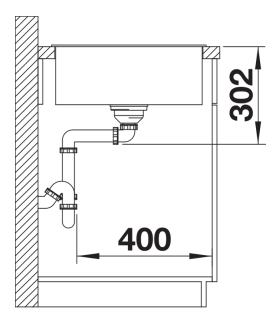

## Colours

SILGRANIT anthracite

Available colours:

black anthracite rock grey volcano grey white soft white tartufo coffee

| Planning information                                                                                                                       |
|--------------------------------------------------------------------------------------------------------------------------------------------|
| - Cut out: 980 x 490 x R15<br>br>Bowl depth: 190mm<br>Universal handing<br>br>                                                             |
| Scope of supply                                                                                                                            |
| <ul> <li>Glass cutting board</li> <li>waste kit with space-saving pipe</li> <li>3 ½" InFino basket strainer with remote control</li> </ul> |
| 234045 - Chopping board                                                                                                                    |
| Details                                                                                                                                    |
|                                                                                                                                            |
|                                                                                                                                            |
|                                                                                                                                            |

Top view

Cut-out

Front view

Side view