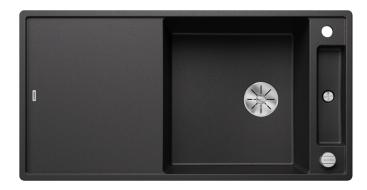

## Product information sheet AXIA III XL 6 S

Item no. 523510

**Benefits** 

- Smooth, ergonomic work flow along two axis
- Design that is notable for clear lines and the ultranarrow, low-profile rim
- Tight radii for maximum utilisation of the surface and volume
- Movable glass cutting board
- Spacious bowl size and beautifully integrated, practical drainer groove
- High-quality features with drain remote control, covered C-overflow and InFino drain system elegantly integrated and easy-care
- Can be installed reversibly

## Colours

SILGRANIT anthracite

Available colours:

black anthracite rock grey volcano grey white soft white tartufo coffee

| Planning information                                                                                                                       |
|--------------------------------------------------------------------------------------------------------------------------------------------|
| - Cut out: 980 x 490 x R15<br>br>Bowl depth: 190mm<br>Universal handing<br>br>                                                             |
| Scope of supply                                                                                                                            |
| <ul> <li>Glass cutting board</li> <li>waste kit with space-saving pipe</li> <li>3 ½" InFino basket strainer with remote control</li> </ul> |
| 234045 - Chopping board                                                                                                                    |
| Details                                                                                                                                    |
|                                                                                                                                            |
|                                                                                                                                            |
|                                                                                                                                            |