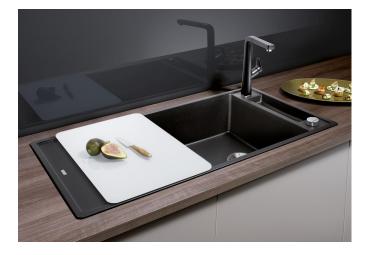

## Product information sheet AXIA III XL 6 S

Item no. 523510

**Benefits** 

- Smooth, ergonomic work flow along two axis
- Design that is notable for clear lines and the ultranarrow, low-profile rim
- Tight radii for maximum utilisation of the surface and volume
- Movable glass cutting board
- Spacious bowl size and beautifully integrated, practical drainer groove
- High-quality features with drain remote control, covered C-overflow and InFino drain system elegantly integrated and easy-care
- Can be installed reversibly