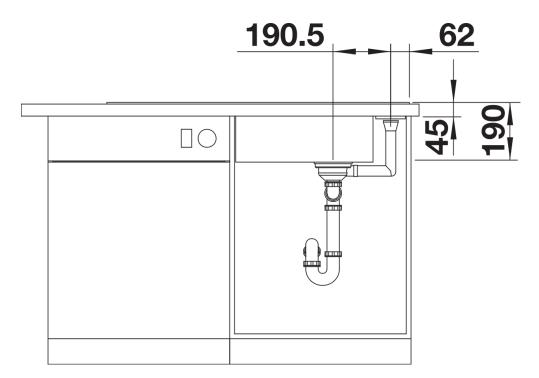

## Colours

SILGRANIT anthracite

Available colours:

black anthracite rock grey volcano grey white soft white tartufo coffee

| Planning information                                                                                                                       |
|--------------------------------------------------------------------------------------------------------------------------------------------|
| - Cut out: 980 x 490 x R15<br>br>Bowl depth: 190mm<br>Universal handing<br>br>                                                             |
| Scope of supply                                                                                                                            |
| <ul> <li>Glass cutting board</li> <li>waste kit with space-saving pipe</li> <li>3 ½" InFino basket strainer with remote control</li> </ul> |
| 234045 - Chopping board                                                                                                                    |
| Details                                                                                                                                    |
|                                                                                                                                            |
|                                                                                                                                            |
|                                                                                                                                            |

Top view

Cut-out

Front view

Side view