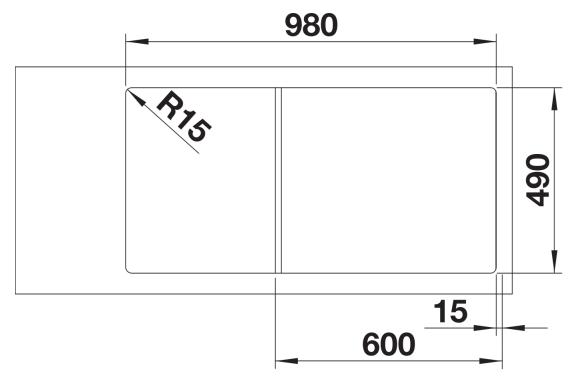

## Colours

SILGRANIT anthracite

Available colours:

black anthracite rock grey volcano grey white soft white tartufo coffee

| Planning information                                                                                                                       |
|--------------------------------------------------------------------------------------------------------------------------------------------|
| - Cut out: 980 x 490 x R15<br>br>Bowl depth: 190mm<br>Universal handing<br>br>                                                             |
| Scope of supply                                                                                                                            |
| <ul> <li>Glass cutting board</li> <li>waste kit with space-saving pipe</li> <li>3 ½" InFino basket strainer with remote control</li> </ul> |
| 234045 - Chopping board                                                                                                                    |
| Details                                                                                                                                    |
|                                                                                                                                            |
|                                                                                                                                            |
|                                                                                                                                            |

Top view

Cut-out

Front view

Side view