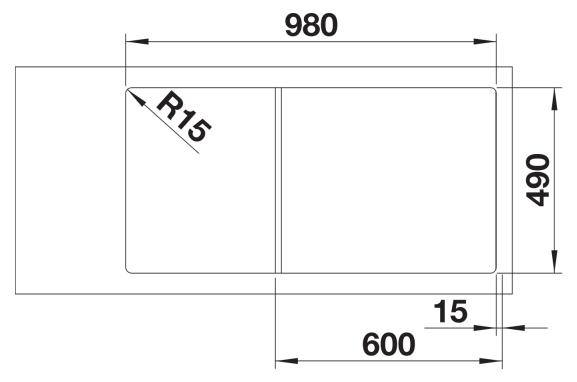

## Colours

SILGRANIT tartufo

Available colours:

black anthracite rock grey volcano grey white soft white tartufo coffee

| Planning information                                                                                                                       |
|--------------------------------------------------------------------------------------------------------------------------------------------|
| - Cut out: 980 x 490 x R15<br>br>Bowl depth: 190mm<br>Universal handing<br>br>                                                             |
| Scope of supply                                                                                                                            |
| <ul> <li>Glass cutting board</li> <li>waste kit with space-saving pipe</li> <li>3 ½" InFino basket strainer with remote control</li> </ul> |
| 234045 - Chopping board                                                                                                                    |
| Details                                                                                                                                    |
|                                                                                                                                            |
|                                                                                                                                            |
|                                                                                                                                            |

Top view

Cut-out

Front view

Side view