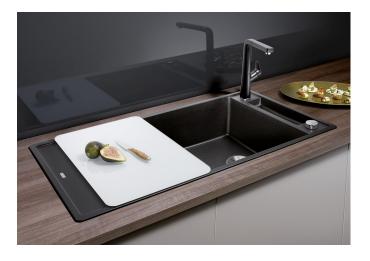

## Product information sheet AXIA III XL 6 S

Item no. 523517

**Benefits** 

- Ergonomic sink design with clever accessories to enable smooth workflows
- Sizeable, movable glass cutting board included for easy chopping into the sink
- Large flat drainer: fully utilise this as an extra kitchen workspace
- Clear lines and ultra-narrow, low-profile rim that vanishes into the worktop
- Tight corners for maximum volume and kitchen surface utilisation
- Separate outflow, accessible even if both kitchen sinks are being used
- Convenient drain remote control: just push the button to open the strainer
- Elegant InFino strainer for swift water drainage

## Colours

SILGRANIT tartufo

Available colours:

black anthracite rock grey volcano grey white soft white tartufo coffee

| Planning information                                                                                                                       |
|--------------------------------------------------------------------------------------------------------------------------------------------|
| - Cut out: 980 x 490 x R15<br>br>Bowl depth: 190mm<br>Universal handing<br>br>                                                             |
| Scope of supply                                                                                                                            |
| <ul> <li>Glass cutting board</li> <li>waste kit with space-saving pipe</li> <li>3 ½" InFino basket strainer with remote control</li> </ul> |
| 234045 - Chopping board                                                                                                                    |
| Details                                                                                                                                    |
|                                                                                                                                            |
|                                                                                                                                            |
|                                                                                                                                            |