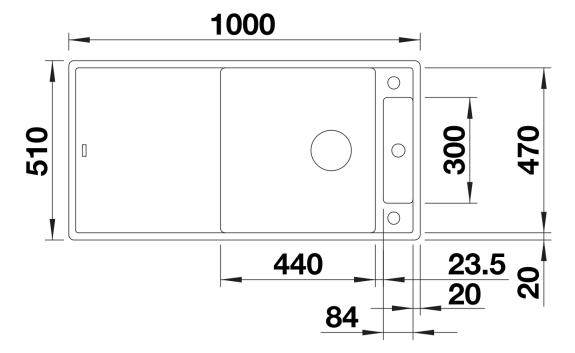

## Colours

SILGRANIT tartufo

Available colours:

black anthracite rock grey volcano grey white soft white tartufo coffee

| Planning information                                                                                                                       |
|--------------------------------------------------------------------------------------------------------------------------------------------|
| - Cut out: 980 x 490 x R15<br>br>Bowl depth: 190mm<br>Universal handing<br>br>                                                             |
| Scope of supply                                                                                                                            |
| <ul> <li>Glass cutting board</li> <li>waste kit with space-saving pipe</li> <li>3 ½" InFino basket strainer with remote control</li> </ul> |
| 234045 - Chopping board                                                                                                                    |
| Details                                                                                                                                    |
|                                                                                                                                            |
|                                                                                                                                            |
|                                                                                                                                            |

Top view

Cut-out

Front view

Side view