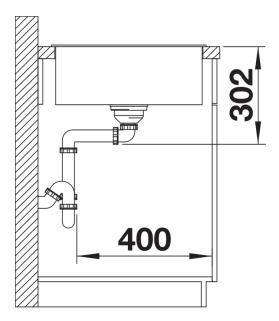

## Colours

SILGRANIT tartufo

Available colours:

black anthracite rock grey volcano grey white soft white tartufo coffee

| Planning information                                                                                                                       |
|--------------------------------------------------------------------------------------------------------------------------------------------|
| - Cut out: 980 x 490 x R15<br>br>Bowl depth: 190mm<br>Universal handing<br>br>                                                             |
| Scope of supply                                                                                                                            |
| <ul> <li>Glass cutting board</li> <li>waste kit with space-saving pipe</li> <li>3 ½" InFino basket strainer with remote control</li> </ul> |
| 234045 - Chopping board                                                                                                                    |
| Details                                                                                                                                    |
|                                                                                                                                            |
|                                                                                                                                            |
|                                                                                                                                            |

Top view

Cut-out

Front view

Side view