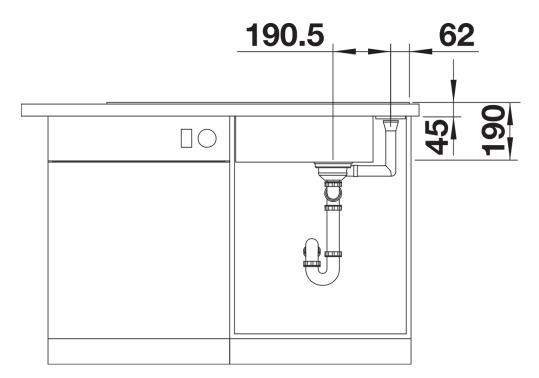

## Colours

SILGRANIT tartufo

Available colours:

black anthracite rock grey volcano grey white soft white tartufo coffee

| Planning information                                                                                                                       |
|--------------------------------------------------------------------------------------------------------------------------------------------|
| - Cut out: 980 x 490 x R15<br>br>Bowl depth: 190mm<br>Universal handing<br>br>                                                             |
| Scope of supply                                                                                                                            |
| <ul> <li>Glass cutting board</li> <li>waste kit with space-saving pipe</li> <li>3 ½" InFino basket strainer with remote control</li> </ul> |
| 234045 - Chopping board                                                                                                                    |
| Details                                                                                                                                    |
|                                                                                                                                            |
|                                                                                                                                            |
|                                                                                                                                            |

Top view

Cut-out

Front view

Side view