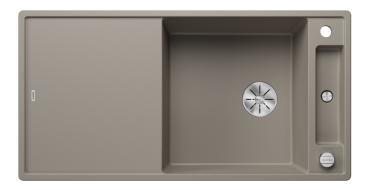

## Colours

SILGRANIT tartufo

Available colours:

black anthracite rock grey volcano grey white soft white tartufo coffee

| Planning information                                                                                                                       |
|--------------------------------------------------------------------------------------------------------------------------------------------|
| - Cut out: 980 x 490 x R15<br>br>Bowl depth: 190mm<br>Universal handing<br>br>                                                             |
| Scope of supply                                                                                                                            |
| <ul> <li>Glass cutting board</li> <li>waste kit with space-saving pipe</li> <li>3 ½" InFino basket strainer with remote control</li> </ul> |
| 234045 - Chopping board                                                                                                                    |
| Details                                                                                                                                    |
|                                                                                                                                            |
|                                                                                                                                            |
|                                                                                                                                            |