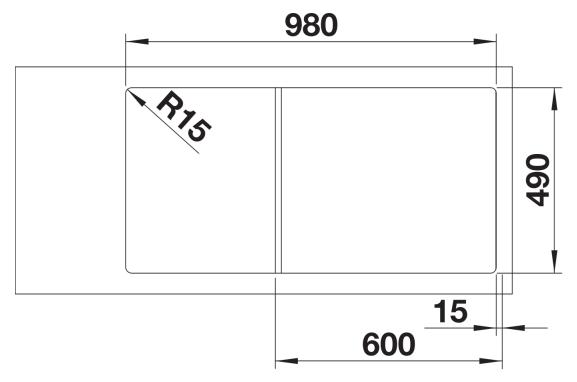

## Colours

SILGRANIT coffee

Available colours:

black anthracite rock grey volcano grey white soft white tartufo coffee

| Planning information                                                                                                                       |
|--------------------------------------------------------------------------------------------------------------------------------------------|
| - Cut out: 980 x 490 x R15<br>br>Bowl depth: 190mm<br>Universal handing<br>br>                                                             |
| Scope of supply                                                                                                                            |
| <ul> <li>Glass cutting board</li> <li>waste kit with space-saving pipe</li> <li>3 ½" InFino basket strainer with remote control</li> </ul> |
| 234045 - Chopping board                                                                                                                    |
| Details                                                                                                                                    |
|                                                                                                                                            |
|                                                                                                                                            |
|                                                                                                                                            |

Top view

Cut-out

Front view

Side view