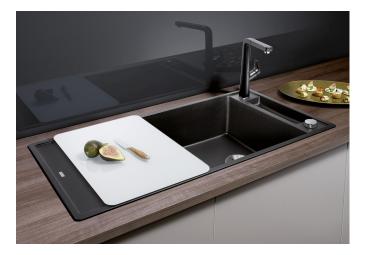

## Product information sheet AXIA III XL 6 S

Item no. 523519

**Benefits** 

- Smooth, ergonomic work flow along two axis
- Design that is notable for clear lines and the ultranarrow, low-profile rim
- Tight radii for maximum utilisation of the surface and volume
- Movable glass cutting board
- Spacious bowl size and beautifully integrated, practical drainer groove
- High-quality features with drain remote control, covered C-overflow and InFino drain system elegantly integrated and easy-care
- Can be installed reversibly

## Colours

SILGRANIT coffee

Available colours:

black anthracite rock grey volcano grey white soft white tartufo coffee

| Planning information                                                                                                                       |
|--------------------------------------------------------------------------------------------------------------------------------------------|
| - Cut out: 980 x 490 x R15<br>br>Bowl depth: 190mm<br>Universal handing<br>br>                                                             |
| Scope of supply                                                                                                                            |
| <ul> <li>Glass cutting board</li> <li>waste kit with space-saving pipe</li> <li>3 ½" InFino basket strainer with remote control</li> </ul> |
| 234045 - Chopping board                                                                                                                    |
| Details                                                                                                                                    |
|                                                                                                                                            |
|                                                                                                                                            |
|                                                                                                                                            |