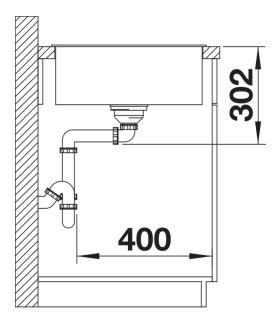

## Colours

SILGRANIT coffee

Available colours:

black anthracite rock grey volcano grey white soft white tartufo coffee

| Planning information                                                                                                                       |
|--------------------------------------------------------------------------------------------------------------------------------------------|
| - Cut out: 980 x 490 x R15<br>br>Bowl depth: 190mm<br>Universal handing<br>br>                                                             |
| Scope of supply                                                                                                                            |
| <ul> <li>Glass cutting board</li> <li>waste kit with space-saving pipe</li> <li>3 ½" InFino basket strainer with remote control</li> </ul> |
| 234045 - Chopping board                                                                                                                    |
| Details                                                                                                                                    |
|                                                                                                                                            |
|                                                                                                                                            |
|                                                                                                                                            |

Top view

Cut-out

Front view

Side view