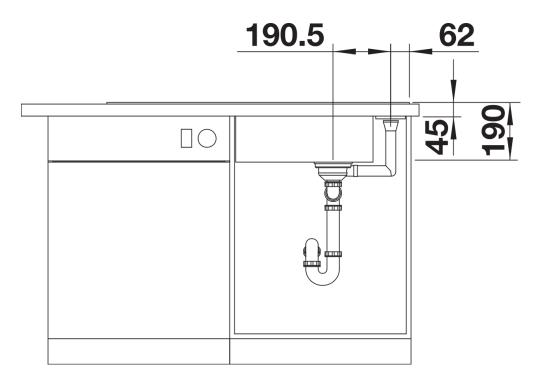

## Colours

SILGRANIT coffee

Available colours:

black anthracite rock grey volcano grey white soft white tartufo coffee

| Planning information                                                                                                                       |
|--------------------------------------------------------------------------------------------------------------------------------------------|
| - Cut out: 980 x 490 x R15<br>br>Bowl depth: 190mm<br>Universal handing<br>br>                                                             |
| Scope of supply                                                                                                                            |
| <ul> <li>Glass cutting board</li> <li>waste kit with space-saving pipe</li> <li>3 ½" InFino basket strainer with remote control</li> </ul> |
| 234045 - Chopping board                                                                                                                    |
| Details                                                                                                                                    |
|                                                                                                                                            |
|                                                                                                                                            |
|                                                                                                                                            |

Top view

Cut-out

Front view

Side view