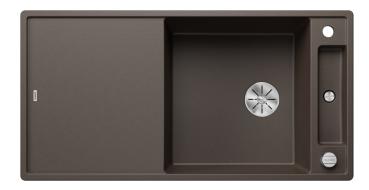

## Colours

SILGRANIT coffee

Available colours:

black anthracite rock grey volcano grey white soft white tartufo coffee

| Planning information                                                                                                                       |
|--------------------------------------------------------------------------------------------------------------------------------------------|
| - Cut out: 980 x 490 x R15<br>br>Bowl depth: 190mm<br>Universal handing<br>br>                                                             |
| Scope of supply                                                                                                                            |
| <ul> <li>Glass cutting board</li> <li>waste kit with space-saving pipe</li> <li>3 ½" InFino basket strainer with remote control</li> </ul> |
| 234045 - Chopping board                                                                                                                    |
| Details                                                                                                                                    |
|                                                                                                                                            |
|                                                                                                                                            |
|                                                                                                                                            |