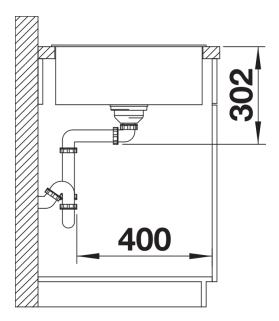

## Colours

SILGRANIT black

Available colours:

black anthracite rock grey volcano grey white soft white tartufo coffee

| Planning information                                                                                                                       |
|--------------------------------------------------------------------------------------------------------------------------------------------|
| - Cut out: 980 x 490 x R15<br>br>Bowl depth: 190mm<br>Universal handing<br>br>                                                             |
| Scope of supply                                                                                                                            |
| <ul> <li>Glass cutting board</li> <li>waste kit with space-saving pipe</li> <li>3 ½" InFino basket strainer with remote control</li> </ul> |
| 234045 - Chopping board                                                                                                                    |
| Details                                                                                                                                    |
|                                                                                                                                            |
|                                                                                                                                            |
|                                                                                                                                            |

Top view

Cut-out

Front view

Side view