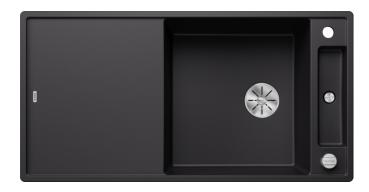

## Product information sheet AXIA III XL 6 S

Item no. 525857

**Benefits** 

- Smooth, ergonomic work flow along two axis
- Design that is notable for clear lines and the ultranarrow, low-profile rim
- Tight radii for maximum utilisation of the surface and volume
- Movable glass cutting board
- Spacious bowl size and beautifully integrated, practical drainer groove
- High-quality features with drain remote control, covered C-overflow and InFino drain system elegantly integrated and easy-care
- Can be installed reversibly

## Colours

SILGRANIT black

Available colours:

black anthracite rock grey volcano grey white soft white tartufo coffee

| Planning information                                                                                                                       |
|--------------------------------------------------------------------------------------------------------------------------------------------|
| - Cut out: 980 x 490 x R15<br>br>Bowl depth: 190mm<br>Universal handing<br>br>                                                             |
| Scope of supply                                                                                                                            |
| <ul> <li>Glass cutting board</li> <li>waste kit with space-saving pipe</li> <li>3 ½" InFino basket strainer with remote control</li> </ul> |
| 234045 - Chopping board                                                                                                                    |
| Details                                                                                                                                    |
|                                                                                                                                            |
|                                                                                                                                            |
|                                                                                                                                            |