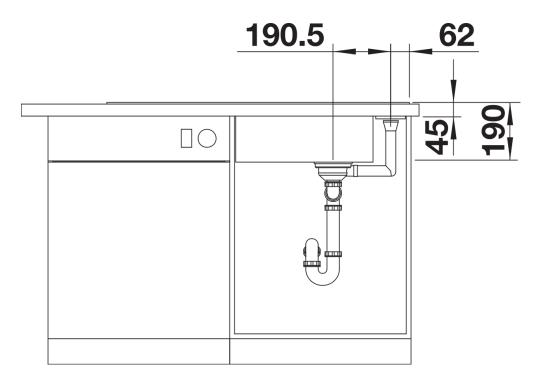

## Colours

SILGRANIT black

Available colours:

black anthracite rock grey volcano grey white soft white tartufo coffee

| Planning information                                                                                                                       |
|--------------------------------------------------------------------------------------------------------------------------------------------|
| - Cut out: 980 x 490 x R15<br>br>Bowl depth: 190mm<br>Universal handing<br>br>                                                             |
| Scope of supply                                                                                                                            |
| <ul> <li>Glass cutting board</li> <li>waste kit with space-saving pipe</li> <li>3 ½" InFino basket strainer with remote control</li> </ul> |
| 234045 - Chopping board                                                                                                                    |
| Details                                                                                                                                    |
|                                                                                                                                            |
|                                                                                                                                            |
|                                                                                                                                            |

Top view

Cut-out

Front view

Side view