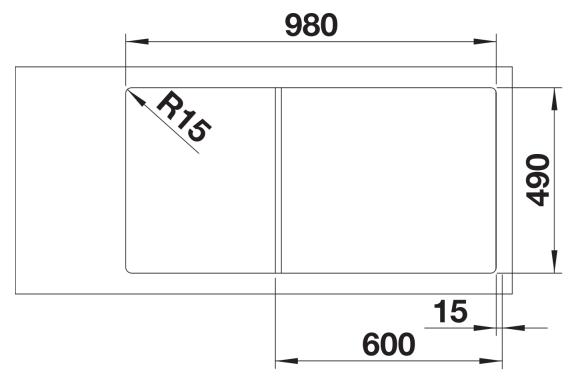

## Colours

SILGRANIT black

Available colours:

black anthracite rock grey volcano grey white soft white tartufo coffee

| Planning information                                                                                                                       |
|--------------------------------------------------------------------------------------------------------------------------------------------|
| - Cut out: 980 x 490 x R15<br>br>Bowl depth: 190mm<br>Universal handing<br>br>                                                             |
| Scope of supply                                                                                                                            |
| <ul> <li>Glass cutting board</li> <li>waste kit with space-saving pipe</li> <li>3 ½" InFino basket strainer with remote control</li> </ul> |
| 234045 - Chopping board                                                                                                                    |
| Details                                                                                                                                    |
|                                                                                                                                            |
|                                                                                                                                            |
|                                                                                                                                            |

Top view

Cut-out

Front view

Side view