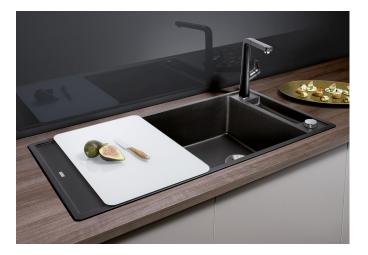

## Product information sheet AXIA III XL 6 S

Item no. 525857

**Benefits** 

- Smooth, ergonomic work flow along two axis
- Design that is notable for clear lines and the ultranarrow, low-profile rim
- Tight radii for maximum utilisation of the surface and volume
- Movable glass cutting board
- Spacious bowl size and beautifully integrated, practical drainer groove
- High-quality features with drain remote control, covered C-overflow and InFino drain system elegantly integrated and easy-care
- Can be installed reversibly

## Colours

SILGRANIT black

Available colours:

black anthracite rock grey volcano grey white soft white tartufo coffee

| Planning information                                                                                                                       |
|--------------------------------------------------------------------------------------------------------------------------------------------|
| - Cut out: 980 x 490 x R15<br>br>Bowl depth: 190mm<br>Universal handing<br>br>                                                             |
| Scope of supply                                                                                                                            |
| <ul> <li>Glass cutting board</li> <li>waste kit with space-saving pipe</li> <li>3 ½" InFino basket strainer with remote control</li> </ul> |
| 234045 - Chopping board                                                                                                                    |
| Details                                                                                                                                    |
|                                                                                                                                            |
|                                                                                                                                            |
|                                                                                                                                            |