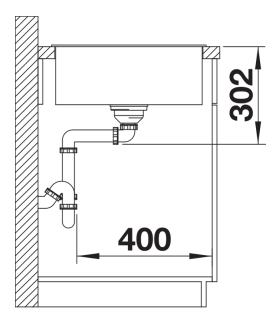

## Colours

SILGRANIT soft white

Available colours:

black anthracite rock grey volcano grey white soft white tartufo coffee

| Planning information                                                                                                                       |
|--------------------------------------------------------------------------------------------------------------------------------------------|
| - Cut out: 980 x 490 x R15<br>br>Bowl depth: 190mm<br>Universal handing<br>br>                                                             |
| Scope of supply                                                                                                                            |
| <ul> <li>Glass cutting board</li> <li>waste kit with space-saving pipe</li> <li>3 ½" InFino basket strainer with remote control</li> </ul> |
| 234045 - Chopping board                                                                                                                    |
| Details                                                                                                                                    |
|                                                                                                                                            |
|                                                                                                                                            |
|                                                                                                                                            |

Top view

Cut-out

Front view

Side view