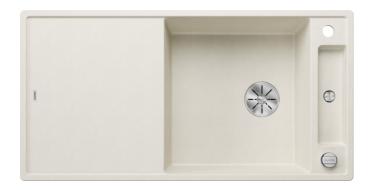

## Colours

SILGRANIT soft white

Available colours:

black anthracite rock grey volcano grey white soft white tartufo coffee

| Planning information                                                                                                                       |
|--------------------------------------------------------------------------------------------------------------------------------------------|
| - Cut out: 980 x 490 x R15<br>br>Bowl depth: 190mm<br>Universal handing<br>br>                                                             |
| Scope of supply                                                                                                                            |
| <ul> <li>Glass cutting board</li> <li>waste kit with space-saving pipe</li> <li>3 ½" InFino basket strainer with remote control</li> </ul> |
| 234045 - Chopping board                                                                                                                    |
| Details                                                                                                                                    |
|                                                                                                                                            |
|                                                                                                                                            |
|                                                                                                                                            |