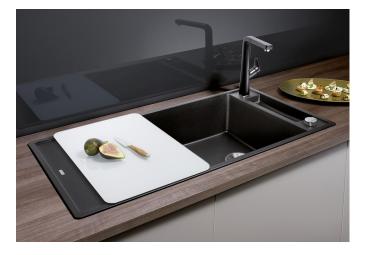

## Product information sheet AXIA III XL 6 S

Item no. 527051

**Benefits** 

- Ergonomic sink design with clever accessories to enable smooth workflows
- Sizeable, movable glass cutting board included for easy chopping into the sink
- Large flat drainer: fully utilise this as an extra kitchen workspace
- Clear lines and ultra-narrow, low-profile rim that vanishes into the worktop
- Tight corners for maximum volume and kitchen surface utilisation
- Separate outflow, accessible even if both kitchen sinks are being used
- Convenient drain remote control: just push the button to open the strainer
- Elegant InFino strainer for swift water drainage