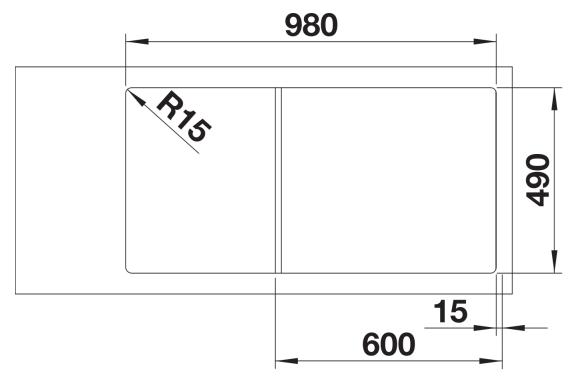

## Colours

SILGRANIT soft white

Available colours:

black anthracite rock grey volcano grey white soft white tartufo coffee

| Planning information                                                                                                                       |
|--------------------------------------------------------------------------------------------------------------------------------------------|
| - Cut out: 980 x 490 x R15<br>br>Bowl depth: 190mm<br>Universal handing<br>br>                                                             |
| Scope of supply                                                                                                                            |
| <ul> <li>Glass cutting board</li> <li>waste kit with space-saving pipe</li> <li>3 ½" InFino basket strainer with remote control</li> </ul> |
| 234045 - Chopping board                                                                                                                    |
| Details                                                                                                                                    |
|                                                                                                                                            |
|                                                                                                                                            |
|                                                                                                                                            |

Top view

Cut-out

Front view

Side view