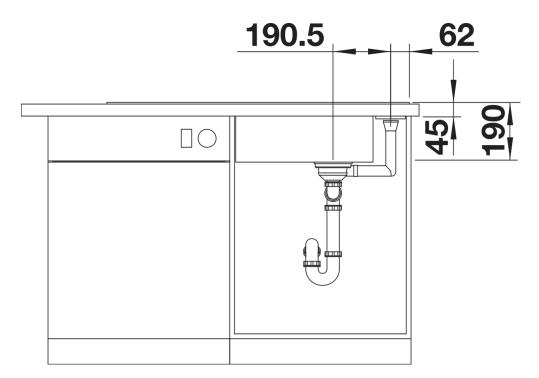

## Colours

SILGRANIT soft white

Available colours:

black anthracite rock grey volcano grey white soft white tartufo coffee

| Planning information                                                                                                                       |
|--------------------------------------------------------------------------------------------------------------------------------------------|
| - Cut out: 980 x 490 x R15<br>br>Bowl depth: 190mm<br>Universal handing<br>br>                                                             |
| Scope of supply                                                                                                                            |
| <ul> <li>Glass cutting board</li> <li>waste kit with space-saving pipe</li> <li>3 ½" InFino basket strainer with remote control</li> </ul> |
| 234045 - Chopping board                                                                                                                    |
| Details                                                                                                                                    |
|                                                                                                                                            |
|                                                                                                                                            |
|                                                                                                                                            |

Top view

Cut-out

Front view

Side view