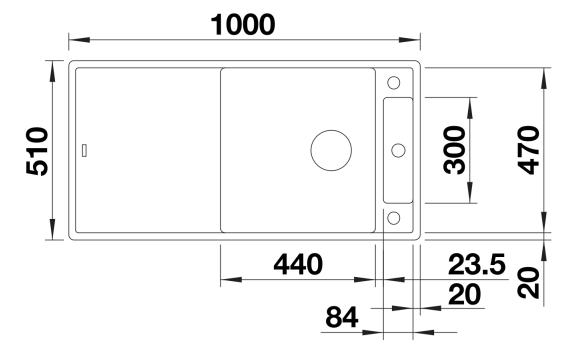

## Colours

SILGRANIT soft white

Available colours:

black anthracite rock grey volcano grey white soft white tartufo coffee

| Planning information                                                                                                                       |
|--------------------------------------------------------------------------------------------------------------------------------------------|
| - Cut out: 980 x 490 x R15<br>br>Bowl depth: 190mm<br>Universal handing<br>br>                                                             |
| Scope of supply                                                                                                                            |
| <ul> <li>Glass cutting board</li> <li>waste kit with space-saving pipe</li> <li>3 ½" InFino basket strainer with remote control</li> </ul> |
| 234045 - Chopping board                                                                                                                    |
| Details                                                                                                                                    |
|                                                                                                                                            |
|                                                                                                                                            |
|                                                                                                                                            |

Top view

Cut-out

Front view

Side view