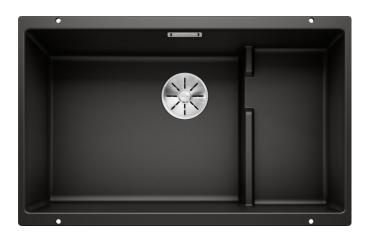

## Benefits

- Our versatile SUBLINE kitchen sink range fits harmoniously into the worktop: great for minimalist kitchens

- Straight-lined design: timelessly elegant
- Large main bowl and additional raised area for stacking washing up or draining
- Stylish InFino strainer for swift water drainage

## Colours

anthracite rock grey volcano grey white soft white tartufo coffee

Available colours:

black

SILGRANIT black

- Cut out: 700 x 400 x R10<br>

Scope of supply

- Waste fitting with space-saving pipe
- 3 1/2" InFino basket strainer