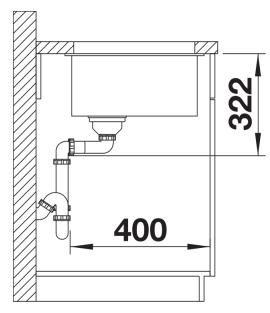

## Product information sheet SUBLINE 700-U Level

Item no. 526004

## Benefits



- Our versatile SUBLINE kitchen sink range fits harmoniously into the worktop: great for minimalist kitchens

- Straight-lined design: timelessly elegant
- Large main bowl and additional raised area for stacking washing up or draining
- Stylish InFino strainer for swift water drainage

## Colours



anthracite rock grey volcano grey white soft white tartufo coffee

Available colours:

black

SILGRANIT black

- Cut out: 700 x 400 x R10<br>

Scope of supply

- Waste fitting with space-saving pipe
- 3 1/2" InFino basket strainer

## Details



Top view



Cut-out



Front view