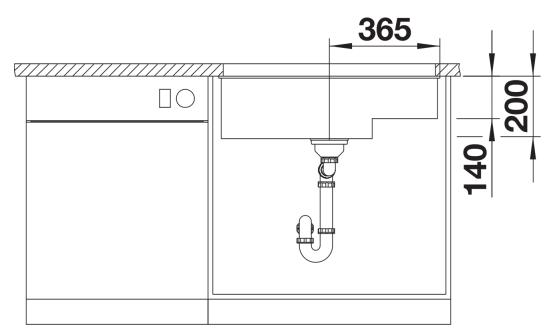

## Product information sheet SUBLINE 700-U Level

Item no. 526004

## Benefits



- Our versatile SUBLINE kitchen sink range fits harmoniously into the worktop: great for minimalist kitchens

- Straight-lined design: timelessly elegant
- Large main bowl and additional raised area for stacking washing up or draining
- Stylish InFino strainer for swift water drainage

## Colours



anthracite rock grey volcano grey white soft white tartufo coffee

Available colours:

black

SILGRANIT black

- Cut out: 700 x 400 x R10<br>

Scope of supply

- Waste fitting with space-saving pipe
- 3 1/2" InFino basket strainer

## Details



Top view



Cut-out



Front view