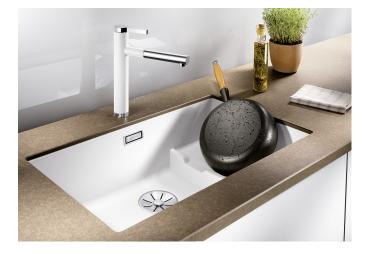

## Benefits

- Our versatile SUBLINE kitchen sink range fits harmoniously into the worktop: great for minimalist kitchens

- Straight-lined design: timelessly elegant
- Large main bowl and additional raised area for stacking washing up or draining
- Stylish InFino strainer for swift water drainage

## Colours

anthracite rock grey volcano grey white soft white tartufo coffee

Available colours:

black

SILGRANIT black

- Cut out: 700 x 400 x R10<br>

Scope of supply

- Waste fitting with space-saving pipe
- 3 1/2" InFino basket strainer