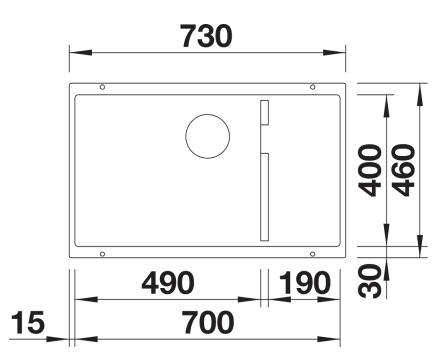

## Colours

anthracite rock grey volcano grey white soft white tartufo coffee

Available colours:

black

SILGRANIT black

- Cut out: 700 x 400 x R10<br>

Scope of supply

- Waste fitting with space-saving pipe
- 3 1/2" InFino basket strainer

## Details

Top view

Cut-out

Front view