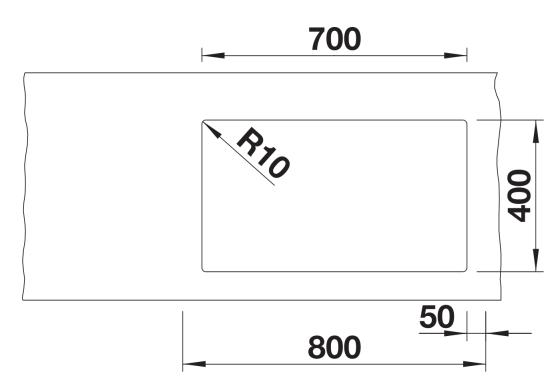

## Colours

anthracite rock grey volcano grey white soft white tartufo coffee

Available colours:

black

SILGRANIT black

- Cut out: 700 x 400 x R10<br>

Scope of supply

- Waste fitting with space-saving pipe
- 3 1/2" InFino basket strainer

## Details

Top view

Cut-out

Front view