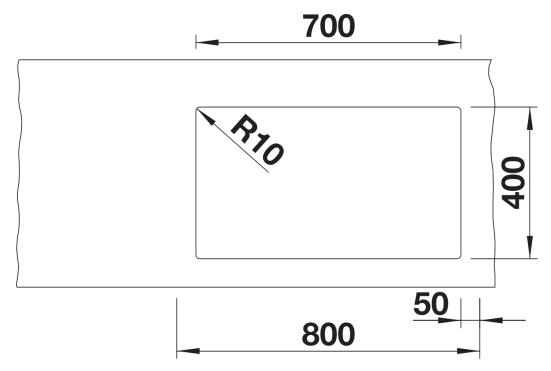

## Planning information

- Cut out: 700 x 400 x R10<br>

### Details

Top view

Cut-out

Front view

Side view