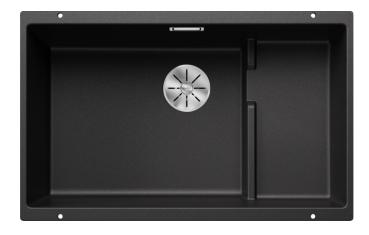

#### **Benefits**

- Our versatile SUBLINE kitchen sink range almost wholly vanishes into the undermount, fitting harmoniously into the worktop: a must for minimalist kitchens
- Straight-lined design: timelessly elegant
- Extra large bowl for the mightiest baking trays, pots and pans
- Elegant InFino strainer for swift water drainage, less splashing and superfast sink drying

#### Colours

SILGRANIT anthracite

Available colours:

black anthracite rock grey volcano grey white soft white tartufo coffee

# Scope of supply

- Waste fitting with space-saving pipe
- 3 1/2" InFino basket strainer