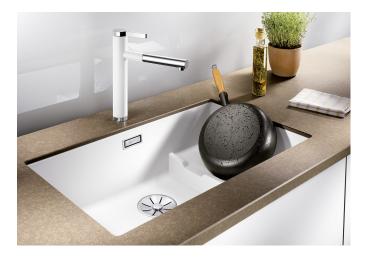

#### **Benefits**

- Our versatile SUBLINE kitchen sink range almost wholly vanishes into the undermount, fitting harmoniously into the worktop: a must for minimalist kitchens
- Straight-lined design: timelessly elegant
- Extra large bowl for the mightiest baking trays, pots and pans
- Elegant InFino strainer for swift water drainage, less splashing and superfast sink drying

#### Colours

SILGRANIT anthracite

Available colours:

black anthracite rock grey volcano grey white soft white tartufo coffee