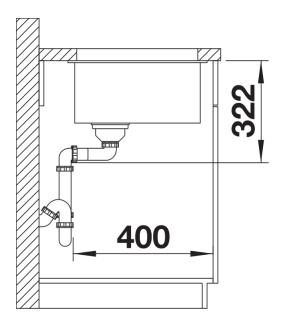

## Product information sheet SUBLINE 700-U Level

Item no. 523538

#### **Benefits**



- Our versatile SUBLINE kitchen sink range almost wholly vanishes into the undermount, fitting harmoniously into the worktop: a must for minimalist kitchens
- Straight-lined design: timelessly elegant
- Extra large bowl for the mightiest baking trays, pots and pans
- Elegant InFino strainer for swift water drainage, less splashing and superfast sink drying

#### Colours



SILGRANIT anthracite

Available colours:

black anthracite rock grey volcano grey white soft white tartufo coffee

## Planning information

- Cut out: 700 x 400 x R10<br>

# Scope of supply

- Waste fitting with space-saving pipe
- 3 1/2" InFino basket strainer

### Details



Top view



Cut-out



Front view



Side view