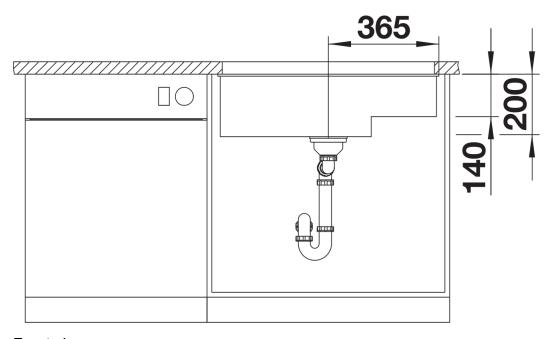

## Product information sheet SUBLINE 700-U Level

Item no. 523538

#### **Benefits**



- Our versatile SUBLINE kitchen sink range almost wholly vanishes into the undermount, fitting harmoniously into the worktop: a must for minimalist kitchens
- Straight-lined design: timelessly elegant
- Extra large bowl for the mightiest baking trays, pots and pans
- Elegant InFino strainer for swift water drainage, less splashing and superfast sink drying

#### Colours



SILGRANIT anthracite

Available colours:

black anthracite rock grey volcano grey white soft white tartufo coffee

## Planning information

- Cut out: 700 x 400 x R10<br>

# Scope of supply

- Waste fitting with space-saving pipe
- 3 1/2" InFino basket strainer

### Details



Top view



Cut-out



Front view



Side view