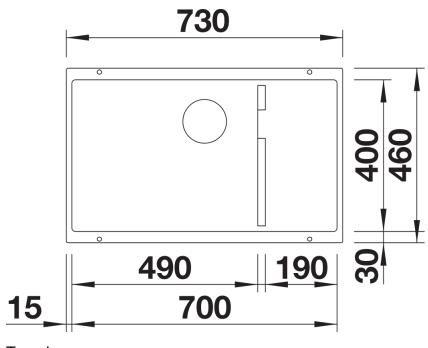

## Planning information

- Cut out: 700 x 400 x R10<br>

### Details

Top view

Cut-out

Front view

Side view