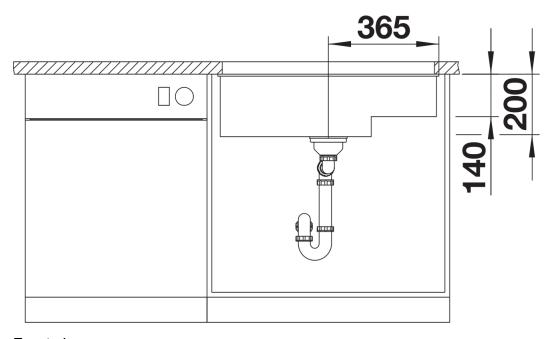

## Product information sheet SUBLINE 700-U Level

Item no. 523547

**Benefits** 



- Our versatile SUBLINE kitchen sink range fits harmoniously into the worktop: great for minimalist kitchens
- Straight-lined design: timelessly elegant
- Large main bowl and additional raised area for stacking washing up or draining
- Stylish InFino strainer for swift water drainage

#### Colours



SILGRANIT coffee

Available colours:

black anthracite rock grey volcano grey white soft white tartufo coffee

## Planning information

- Cut out: 700 x 400 x R10<br>

# Scope of supply

- Waste fitting with space-saving pipe
- 3 1/2" InFino basket strainer

#### Details



Top view



Cut-out



Front view



Side view