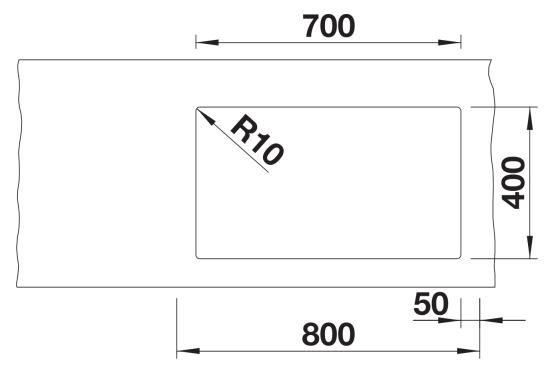

## Planning information

- Cut out: 700 x 400 x R10<br>

#### Details

Top view

Cut-out

Front view

Side view