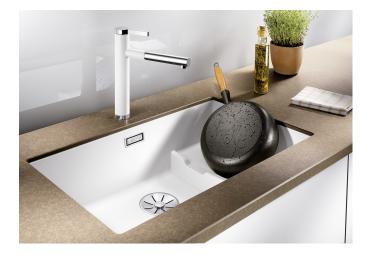

## Product information sheet SUBLINE 700-U Level

Item no. 523547

**Benefits** 

- Our versatile SUBLINE kitchen sink range fits harmoniously into the worktop: great for minimalist kitchens
- Straight-lined design: timelessly elegant
- Large main bowl and additional raised area for stacking washing up or draining
- Stylish InFino strainer for swift water drainage