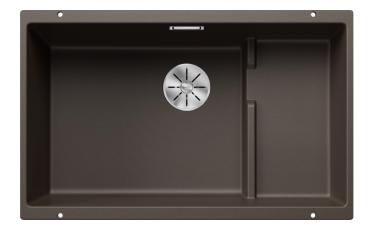

## Product information sheet SUBLINE 700-U Level

Item no. 523547

**Benefits** 

- Our versatile SUBLINE kitchen sink range fits harmoniously into the worktop: great for minimalist kitchens
- Straight-lined design: timelessly elegant
- Large main bowl and additional raised area for stacking washing up or draining
- Stylish InFino strainer for swift water drainage

#### Colours

SILGRANIT coffee

Available colours:

black anthracite rock grey volcano grey white soft white tartufo coffee