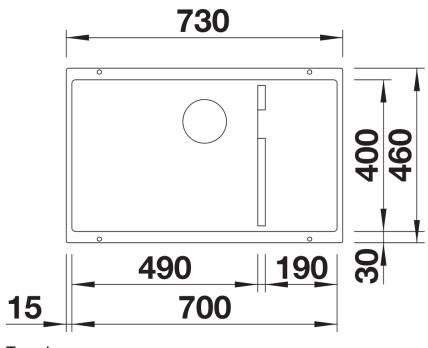

## Planning information

- Cut out: 700 x 400 x R10<br>

#### Details

Top view

Cut-out

Front view

Side view