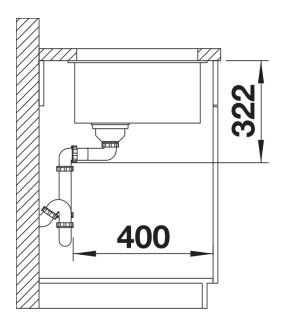

## Product information sheet SUBLINE 700-U Level

Item no. 523547

**Benefits** 



- Our versatile SUBLINE kitchen sink range fits harmoniously into the worktop: great for minimalist kitchens
- Straight-lined design: timelessly elegant
- Large main bowl and additional raised area for stacking washing up or draining
- Stylish InFino strainer for swift water drainage

#### Colours



SILGRANIT coffee

Available colours:

black anthracite rock grey volcano grey white soft white tartufo coffee

## Planning information

- Cut out: 700 x 400 x R10<br>

# Scope of supply

- Waste fitting with space-saving pipe
- 3 1/2" InFino basket strainer

#### Details



Top view



Cut-out



Front view



Side view