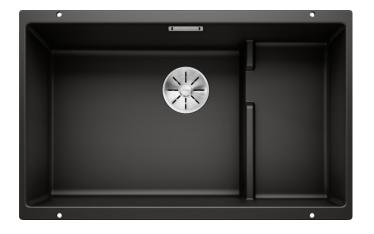

## Product information sheet SUBLINE 700-U Level

Item no. 526004

**Benefits** 

- Our versatile SUBLINE kitchen sink range almost wholly vanishes into the undermount, fitting harmoniously into the worktop: a must for minimalist kitchens
- Straight-lined design: timelessly elegant
- Extra large bowl for the mightiest baking trays, pots and pans
- Elegant InFino strainer for swift water drainage, less splashing and superfast sink drying

#### Colours

SILGRANIT black

Available colours:

black anthracite rock grey volcano grey white soft white tartufo coffee