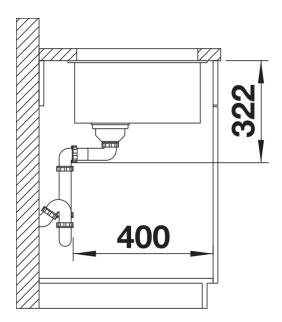

## Product information sheet SUBLINE 700-U Level

Item no. 526004

**Benefits** 



- Our versatile SUBLINE kitchen sink range almost wholly vanishes into the undermount, fitting harmoniously into the worktop: a must for minimalist kitchens
- Straight-lined design: timelessly elegant
- Extra large bowl for the mightiest baking trays, pots and pans
- Elegant InFino strainer for swift water drainage, less splashing and superfast sink drying

#### Colours



SILGRANIT black

Available colours:

black anthracite rock grey volcano grey white soft white tartufo coffee

## Planning information

- Cut out: 700 x 400 x R10<br>

# Scope of supply

- Waste fitting with space-saving pipe
- 3 1/2" InFino basket strainer

#### Details



Top view



Cut-out



Front view



Side view