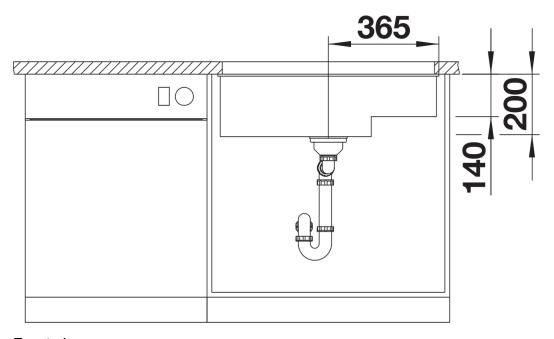

## Product information sheet SUBLINE 700-U Level

Item no. 526004

**Benefits** 



- Our versatile SUBLINE kitchen sink range almost wholly vanishes into the undermount, fitting harmoniously into the worktop: a must for minimalist kitchens
- Straight-lined design: timelessly elegant
- Extra large bowl for the mightiest baking trays, pots and pans
- Elegant InFino strainer for swift water drainage, less splashing and superfast sink drying

#### Colours



SILGRANIT black

Available colours:

black anthracite rock grey volcano grey white soft white tartufo coffee

## Planning information

- Cut out: 700 x 400 x R10<br>

# Scope of supply

- Waste fitting with space-saving pipe
- 3 1/2" InFino basket strainer

#### Details



Top view



Cut-out



Front view



Side view