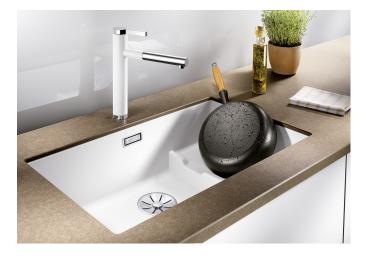

## Product information sheet SUBLINE 700-U Level

Item no. 526004

**Benefits** 

- Our versatile SUBLINE kitchen sink range almost wholly vanishes into the undermount, fitting harmoniously into the worktop: a must for minimalist kitchens
- Straight-lined design: timelessly elegant
- Extra large bowl for the mightiest baking trays, pots and pans
- Elegant InFino strainer for swift water drainage, less splashing and superfast sink drying