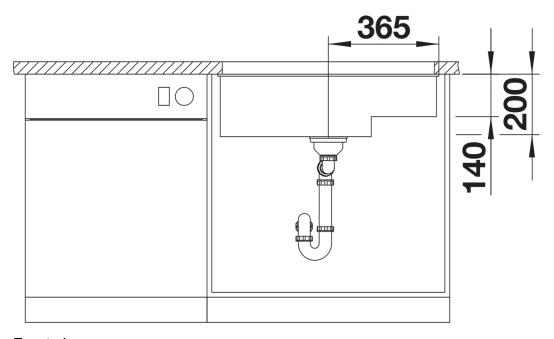

## Product information sheet SUBLINE 700-U Level

Item no. 527172

**Benefits** 



- Our versatile SUBLINE kitchen sink range almost wholly vanishes into the undermount, fitting harmoniously into the worktop: a must for minimalist kitchens
- Straight-lined design: timelessly elegant
- Extra large bowl for the mightiest baking trays, pots and pans
- Elegant InFino strainer for swift water drainage, less splashing and superfast sink drying

#### Colours



SILGRANIT soft white

Available colours:

black anthracite rock grey volcano grey white soft white tartufo coffee

## Planning information

- Cut out: 700 x 400 x R10<br>

# Scope of supply

- Waste fitting with space-saving pipe
- 3 1/2" InFino basket strainer

#### Details



Top view



Cut-out



Front view



Side view