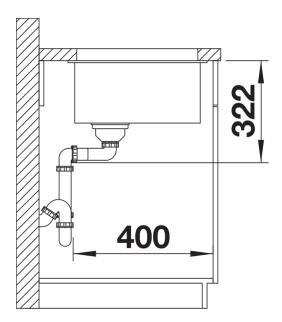

## Product information sheet SUBLINE 700-U Level

Item no. 527172

**Benefits** 



- Our versatile SUBLINE kitchen sink range almost wholly vanishes into the undermount, fitting harmoniously into the worktop: a must for minimalist kitchens
- Straight-lined design: timelessly elegant
- Extra large bowl for the mightiest baking trays, pots and pans
- Elegant InFino strainer for swift water drainage, less splashing and superfast sink drying

#### Colours



SILGRANIT soft white

Available colours:

black anthracite rock grey volcano grey white soft white tartufo coffee

## Planning information

- Cut out: 700 x 400 x R10<br>

# Scope of supply

- Waste fitting with space-saving pipe
- 3 1/2" InFino basket strainer

#### Details



Top view



Cut-out



Front view



Side view