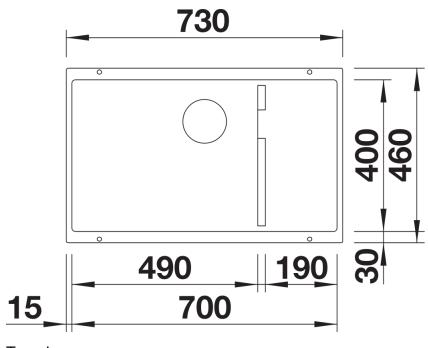

## Product information sheet SUBLINE 700-U Level

Item no. 527172

**Benefits** 



- Our versatile SUBLINE kitchen sink range almost wholly vanishes into the undermount, fitting harmoniously into the worktop: a must for minimalist kitchens
- Straight-lined design: timelessly elegant
- Extra large bowl for the mightiest baking trays, pots and pans
- Elegant InFino strainer for swift water drainage, less splashing and superfast sink drying

#### Colours



SILGRANIT soft white

Available colours:

black anthracite rock grey volcano grey white soft white tartufo coffee

## Planning information

- Cut out: 700 x 400 x R10<br>

# Scope of supply

- Waste fitting with space-saving pipe
- 3 1/2" InFino basket strainer

#### Details



Top view



Cut-out



Front view



Side view