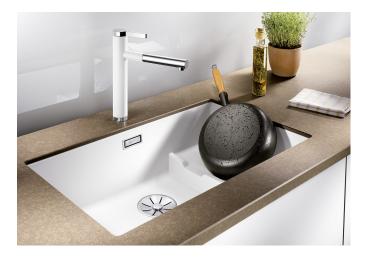

## Product information sheet SUBLINE 700-U Level

Item no. 527172

**Benefits** 

- Our versatile SUBLINE kitchen sink range almost wholly vanishes into the undermount, fitting harmoniously into the worktop: a must for minimalist kitchens
- Straight-lined design: timelessly elegant
- Extra large bowl for the mightiest baking trays, pots and pans
- Elegant InFino strainer for swift water drainage, less splashing and superfast sink drying