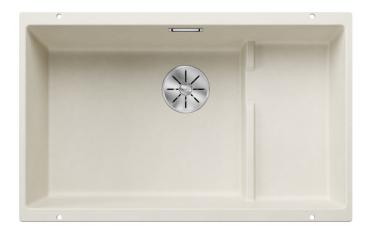

#### Colours

SILGRANIT soft white

Available colours:

black anthracite rock grey volcano grey white soft white tartufo coffee