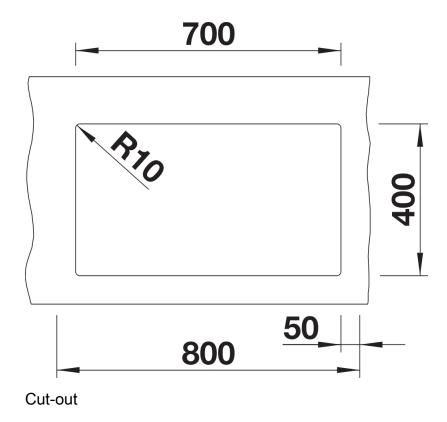

# Planning information

- Cut out: 700 x 400 x R10
- Note: Please order waste connections for combinations of two individual bowls separately.