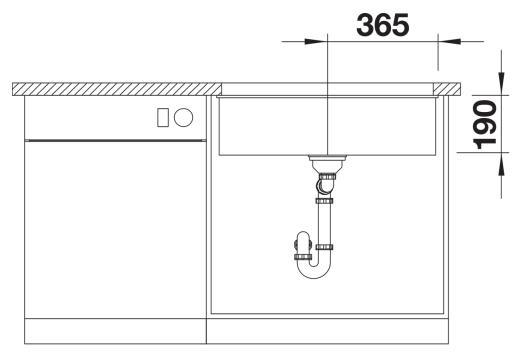

# Planning information

- Cut out: 700 x 400 x R10
- Note: Please order waste connections for combinations of two individual bowls separately.

#### Details

Top view

Front view

Side view