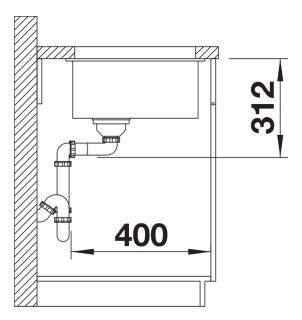

# Planning information

- Cut out: 700 x 400 x R10
- Note: Please order waste connections for combinations of two individual bowls separately.

#### Details

Top view

Front view

Side view