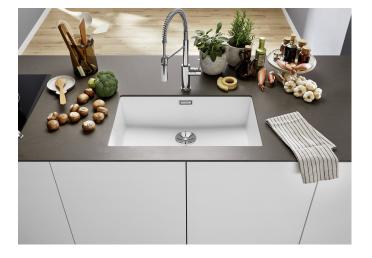

# Product information sheet SUBLINE 700-U

Item no. 526001

**Benefits** 

- Undermount bowl for discerning demands on design
- Undermount bowl for solid surface worktops
- Timelessly elegant, contoured bowl design
- Entire system for a wide variety of plans featuring large and small bowls
- High-quality features with covered C-overflow and InFino drain system elegantly integrated and easy-care

#### Colours

SILGRANIT black

Available colours:

black anthracite rock grey volcano grey white soft white tartufo coffee