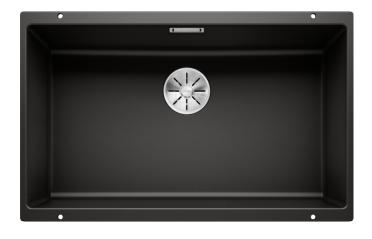

#### Colours

SILGRANIT black

Available colours:

black anthracite rock grey volcano grey white soft white tartufo coffee