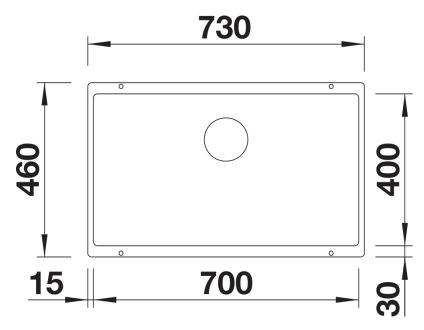

# Product information sheet SUBLINE 700-U

Item no. 526001

**Benefits** 



- Undermount bowl for discerning demands on design
- Undermount bowl for solid surface worktops
- Timelessly elegant, contoured bowl design
- Entire system for a wide variety of plans featuring large and small bowls
- High-quality features with covered C-overflow and InFino drain system elegantly integrated and easy-care

#### Colours



SILGRANIT black

Available colours:

black anthracite rock grey volcano grey white soft white tartufo coffee

# Planning information

- Cut out: 700 x 400 x R10
- Note: Please order waste connections for combinations of two individual bowls separately.

### Scope of supply

- Waste fitting with space-saving pipe
- 3 ½" InFino basket strainer

#### Details



Top view





Front view



Side view