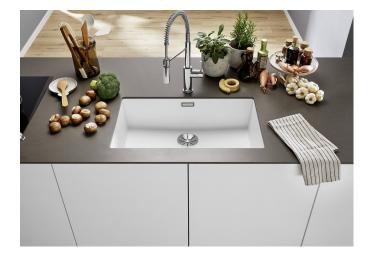

# Product information sheet SUBLINE 700-U

Item no. 523442

**Benefits** 

- Undermount bowl for discerning demands on design
- Undermount bowl for solid surface worktops
- Timelessly elegant, contoured bowl design
- Entire system for a wide variety of plans featuring large and small bowls
- High-quality features with covered C-overflow and InFino drain system elegantly integrated and easy-care