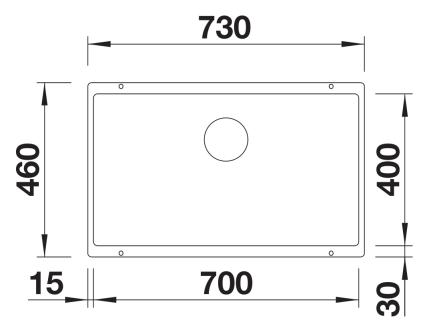

# Product information sheet SUBLINE 700-U

Item no. 523442

**Benefits** 



- Undermount bowl for discerning demands on design
- Undermount bowl for solid surface worktops
- Timelessly elegant, contoured bowl design
- Entire system for a wide variety of plans featuring large and small bowls
- High-quality features with covered C-overflow and InFino drain system elegantly integrated and easy-care

#### Colours



SILGRANIT anthracite

Available colours:

black anthracite rock grey volcano grey white soft white tartufo coffee

# Planning information

- Cut out: 700 x 400 x R10
- Note: Please order waste connections for combinations of two individual bowls separately.

### Scope of supply

- Waste fitting with space-saving pipe
- 3 ½" InFino basket strainer

#### Details



Top view





Front view



Side view