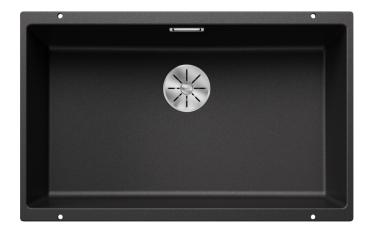

# Product information sheet SUBLINE 700-U

Item no. 523442

**Benefits** 

- Undermount bowl for discerning demands on design
- Undermount bowl for solid surface worktops
- Timelessly elegant, contoured bowl design
- Entire system for a wide variety of plans featuring large and small bowls
- High-quality features with covered C-overflow and InFino drain system elegantly integrated and easy-care

#### Colours

SILGRANIT anthracite

Available colours:

black anthracite rock grey volcano grey white soft white tartufo coffee