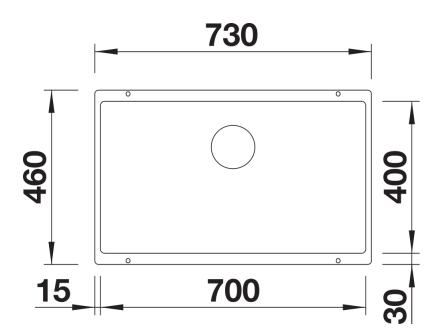

## Product information sheet SUBLINE 700-U

Item no. 523446

## Benefits



- Our versatile SUBLINE kitchen sink range fits harmoniously into the worktop: great for minimalist kitchens
- Straight-lined design: timelessly elegant
- Extra large bowl for soaking and cleaning big baking trays, pots and pans
- Elegant InFino strainer for swift water drainage

## Colours



SILGRANIT white

Available colours: black anthracite rock grey volcano grey white soft white tartufo coffee - Cut out: 700 x 400 x R10

Scope of supply

- Waste fitting with space-saving pipe
- 3 1/2" InFino basket strainer

## Details



Top view



Cut-out



Front view