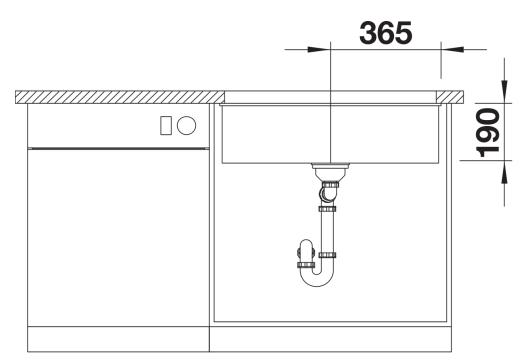

## Product information sheet SUBLINE 700-U

Item no. 523446

## Benefits



- Our versatile SUBLINE kitchen sink range fits harmoniously into the worktop: great for minimalist kitchens
- Straight-lined design: timelessly elegant
- Extra large bowl for soaking and cleaning big baking trays, pots and pans
- Elegant InFino strainer for swift water drainage

## Colours



SILGRANIT white

Available colours: black anthracite rock grey volcano grey white soft white tartufo coffee - Cut out: 700 x 400 x R10

Scope of supply

- Waste fitting with space-saving pipe
- 3 1/2" InFino basket strainer

## Details



Top view



Cut-out



Front view