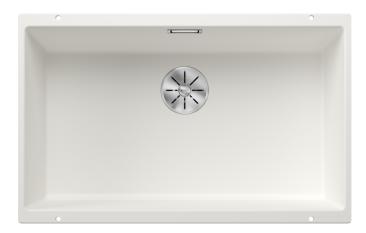

## Colours

SILGRANIT white

Available colours: black anthracite rock grey volcano grey white soft white tartufo coffee - Cut out: 700 x 400 x R10

Scope of supply

- Waste fitting with space-saving pipe
- 3 1/2" InFino basket strainer

## Details

Top view

Cut-out

Front view