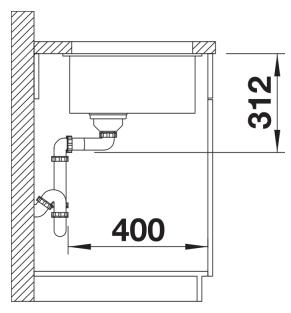

## Product information sheet SUBLINE 700-U

Item no. 523446

## Benefits



- Our versatile SUBLINE kitchen sink range fits harmoniously into the worktop: great for minimalist kitchens
- Straight-lined design: timelessly elegant
- Extra large bowl for soaking and cleaning big baking trays, pots and pans
- Elegant InFino strainer for swift water drainage

## Colours



SILGRANIT white

Available colours: black anthracite rock grey volcano grey white soft white tartufo coffee - Cut out: 700 x 400 x R10

Scope of supply

- Waste fitting with space-saving pipe
- 3 1/2" InFino basket strainer

## Details



Top view



Cut-out



Front view