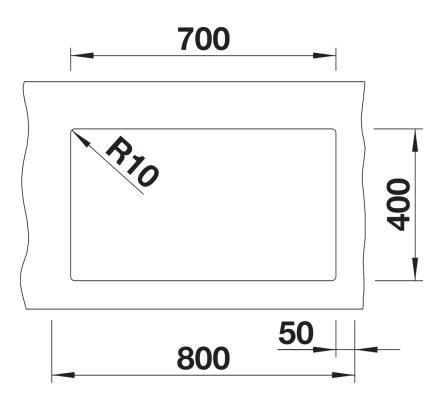

## Colours

SILGRANIT white

Available colours: black anthracite rock grey volcano grey white soft white tartufo coffee - Cut out: 700 x 400 x R10

Scope of supply

- Waste fitting with space-saving pipe
- 3 1/2" InFino basket strainer

## Details

Top view

Cut-out

Front view