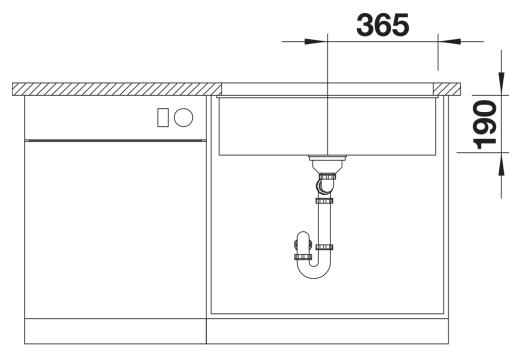

# Planning information

- Cut out: 700 x 400 x R10

### Details

Top view

Front view

Side view