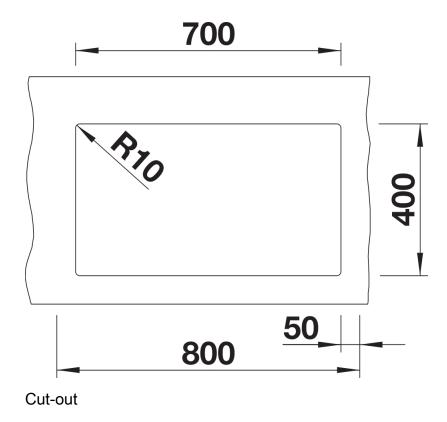

## Product information sheet SUBLINE 700-U

Item no. 523449

#### **Benefits**



- Our versatile SUBLINE kitchen sink range fits harmoniously into the worktop: great for minimalist kitchens
- Straight-lined design: timelessly elegant
- Extra large bowl for soaking and cleaning big baking trays, pots and pans
- Elegant InFino strainer for swift water drainage

#### Colours



SILGRANIT tartufo

Available colours:

black anthracite rock grey volcano grey white soft white tartufo coffee

# Planning information

- Cut out: 700 x 400 x R10

# Scope of supply

- Waste fitting with space-saving pipe
- 3 ½" InFino basket strainer

### Details



Top view





Front view



Side view