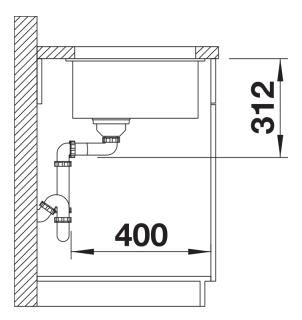

## Product information sheet SUBLINE 700-U

Item no. 523449

#### **Benefits**



- Our versatile SUBLINE kitchen sink range fits harmoniously into the worktop: great for minimalist kitchens
- Straight-lined design: timelessly elegant
- Extra large bowl for soaking and cleaning big baking trays, pots and pans
- Elegant InFino strainer for swift water drainage

#### Colours



SILGRANIT tartufo

Available colours:

black anthracite rock grey volcano grey white soft white tartufo coffee

# Planning information

- Cut out: 700 x 400 x R10

# Scope of supply

- Waste fitting with space-saving pipe
- 3 ½" InFino basket strainer

### Details



Top view





Front view



Side view