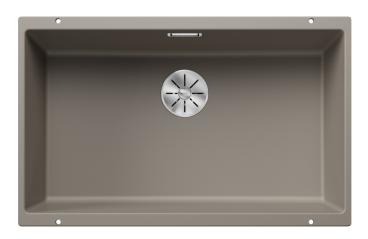

#### Colours

SILGRANIT tartufo

Available colours:

black anthracite rock grey volcano grey white soft white tartufo coffee