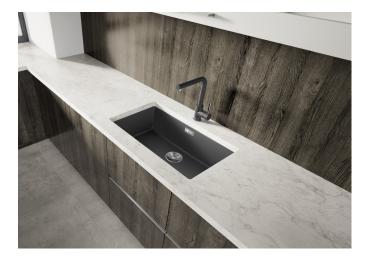

#### **Benefits**

- Our versatile SUBLINE kitchen sink range fits harmoniously into the worktop: great for minimalist kitchens
- Straight-lined design: timelessly elegant
- Extra large bowl for soaking and cleaning big baking trays, pots and pans
- Elegant InFino strainer for swift water drainage

#### Colours

SILGRANIT tartufo

Available colours:

black anthracite rock grey volcano grey white soft white tartufo coffee