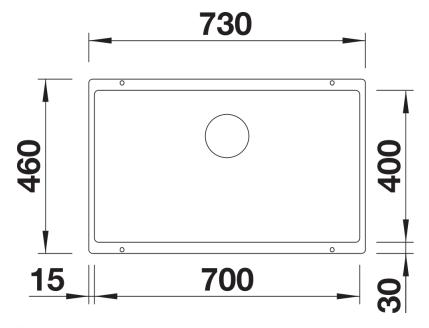

## Product information sheet SUBLINE 700-U

Item no. 523449

#### **Benefits**



- Our versatile SUBLINE kitchen sink range fits harmoniously into the worktop: great for minimalist kitchens
- Straight-lined design: timelessly elegant
- Extra large bowl for soaking and cleaning big baking trays, pots and pans
- Elegant InFino strainer for swift water drainage

#### Colours



SILGRANIT tartufo

Available colours:

black anthracite rock grey volcano grey white soft white tartufo coffee

# Planning information

- Cut out: 700 x 400 x R10

# Scope of supply

- Waste fitting with space-saving pipe
- 3 ½" InFino basket strainer

### Details



Top view





Front view



Side view