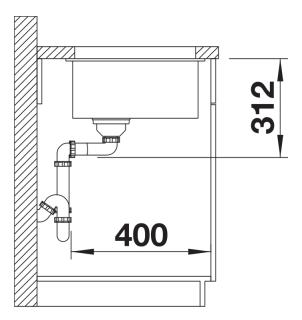

### Product information sheet SUBLINE 700-U

Item no. 523451

**Benefits** 



- Our versatile SUBLINE kitchen sink range almost wholly vanishes into the undermount, fitting harmoniously into the worktop: a must for minimalist kitchens
- Straight-lined design: timelessly elegant
- Extra large bowl for the mightiest baking trays, pots and pans
- Elegant InFino strainer for swift water drainage, less splashing and superfast sink drying

#### Colours



SILGRANIT coffee

Available colours:

black anthracite rock grey volcano grey white soft white tartufo coffee

# Planning information

- Cut out: 700 x 400 x R10

# Scope of supply

- Waste fitting with space-saving pipe
- 3 ½" InFino basket strainer

#### Details



Top view





Front view



Side view