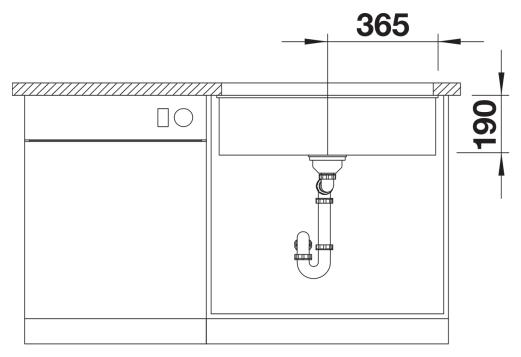

### Product information sheet SUBLINE 700-U

Item no. 523451

**Benefits** 



- Our versatile SUBLINE kitchen sink range almost wholly vanishes into the undermount, fitting harmoniously into the worktop: a must for minimalist kitchens
- Straight-lined design: timelessly elegant
- Extra large bowl for the mightiest baking trays, pots and pans
- Elegant InFino strainer for swift water drainage, less splashing and superfast sink drying

#### Colours



SILGRANIT coffee

Available colours:

black anthracite rock grey volcano grey white soft white tartufo coffee

# Planning information

- Cut out: 700 x 400 x R10

# Scope of supply

- Waste fitting with space-saving pipe
- 3 ½" InFino basket strainer

#### Details



Top view





Front view



Side view