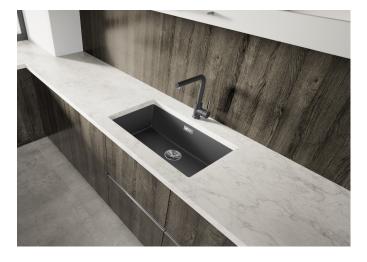

### Product information sheet SUBLINE 700-U

Item no. 523451

**Benefits** 

- Our versatile SUBLINE kitchen sink range almost wholly vanishes into the undermount, fitting harmoniously into the worktop: a must for minimalist kitchens
- Straight-lined design: timelessly elegant
- Extra large bowl for the mightiest baking trays, pots and pans
- Elegant InFino strainer for swift water drainage, less splashing and superfast sink drying

#### Colours

SILGRANIT coffee

Available colours:

black anthracite rock grey volcano grey white soft white tartufo coffee