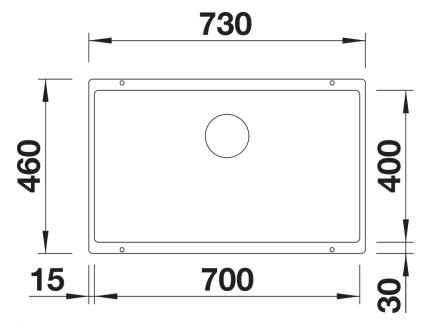

# Planning information

- Cut out: 700 x 400 x R10

#### Details

Top view

Front view

Side view