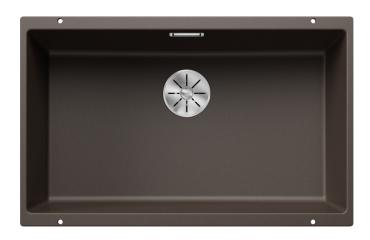

#### Colours

SILGRANIT coffee

Available colours:

black anthracite rock grey volcano grey white soft white tartufo coffee