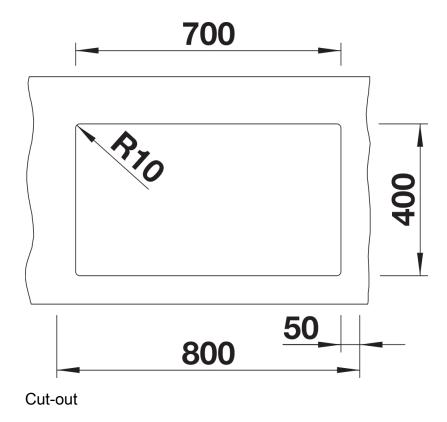

# Planning information

- Cut out: 700 x 400 x R10

#### Details

Top view

Front view

Side view