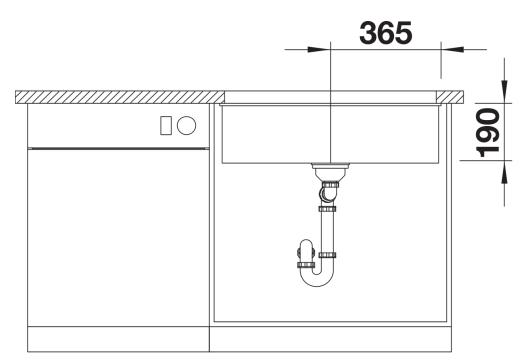

## Product information sheet SUBLINE 700-U

Item no. 526001

## Benefits



- Our versatile SUBLINE kitchen sink range fits harmoniously into the worktop: great for minimalist kitchens
- Straight-lined design: timelessly elegant
- Extra large bowl for soaking and cleaning big baking trays, pots and pans
- Elegant InFino strainer for swift water drainage

## Colours



SILGRANIT black

Available colours: black anthracite rock grey volcano grey white soft white tartufo coffee - Cut out: 700 x 400 x R10

Scope of supply

- Waste fitting with space-saving pipe
- 3 1/2" InFino basket strainer

## Details



Top view



Cut-out



Front view