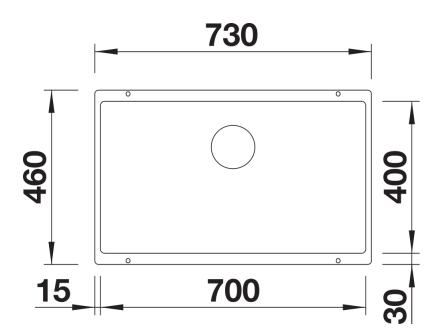

## Product information sheet SUBLINE 700-U

Item no. 526001

## Benefits



- Our versatile SUBLINE kitchen sink range fits harmoniously into the worktop: great for minimalist kitchens
- Straight-lined design: timelessly elegant
- Extra large bowl for soaking and cleaning big baking trays, pots and pans
- Elegant InFino strainer for swift water drainage

## Colours



SILGRANIT black

Available colours: black anthracite rock grey volcano grey white soft white tartufo coffee - Cut out: 700 x 400 x R10

Scope of supply

- Waste fitting with space-saving pipe
- 3 1/2" InFino basket strainer

## Details



Top view



Cut-out



Front view