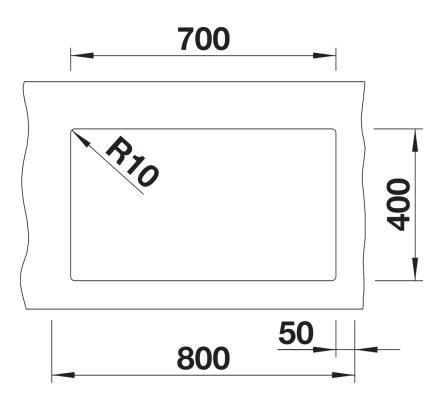

## Colours

SILGRANIT black

Available colours: black anthracite rock grey volcano grey white soft white tartufo coffee - Cut out: 700 x 400 x R10

Scope of supply

- Waste fitting with space-saving pipe
- 3 1/2" InFino basket strainer

## Details

Top view

Cut-out

Front view