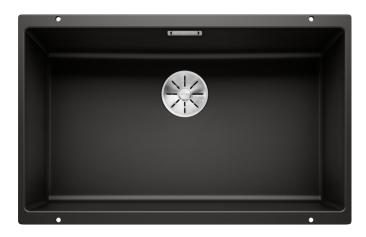

## Colours

SILGRANIT black

Available colours: black anthracite rock grey volcano grey white soft white tartufo coffee - Cut out: 700 x 400 x R10

Scope of supply

- Waste fitting with space-saving pipe
- 3 1/2" InFino basket strainer

## Details

Top view

Cut-out

Front view