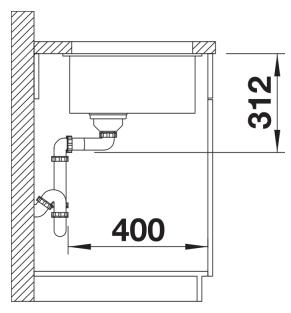

## Product information sheet SUBLINE 700-U

Item no. 526001

## Benefits



- Our versatile SUBLINE kitchen sink range fits harmoniously into the worktop: great for minimalist kitchens
- Straight-lined design: timelessly elegant
- Extra large bowl for soaking and cleaning big baking trays, pots and pans
- Elegant InFino strainer for swift water drainage

## Colours



SILGRANIT black

Available colours: black anthracite rock grey volcano grey white soft white tartufo coffee - Cut out: 700 x 400 x R10

Scope of supply

- Waste fitting with space-saving pipe
- 3 1/2" InFino basket strainer

## Details



Top view



Cut-out



Front view