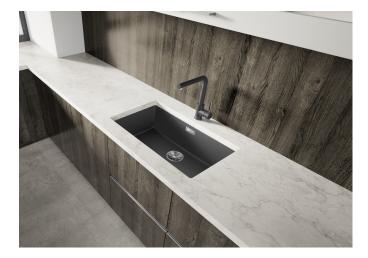

## Benefits

- Our versatile SUBLINE kitchen sink range fits harmoniously into the worktop: great for minimalist kitchens
- Straight-lined design: timelessly elegant
- Extra large bowl for soaking and cleaning big baking trays, pots and pans
- Elegant InFino strainer for swift water drainage

## Colours

SILGRANIT black

Available colours: black anthracite rock grey volcano grey white soft white tartufo coffee - Cut out: 700 x 400 x R10

Scope of supply

- Waste fitting with space-saving pipe
- 3 1/2" InFino basket strainer