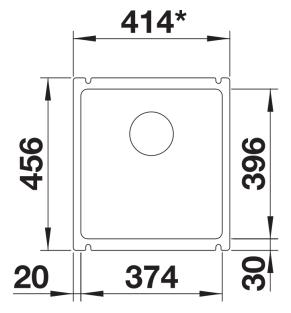

|  |  |
|---------------------------------------------------------------------------------------------------------------------------------------------------------------------|--|--|
| <ul> <li>Cut out size: 364 x 386 x R15</li> <li>Please note:</li> <li>Minimum depth of worktop 25 mm</li> <li>*Cut out cabinet wall, if required.</li> </ul>        |  |  |
| Scope of supply                                                                                                                                                     |  |  |
| <ul> <li>Waste fitting with space-saving pipe</li> <li>3 ½" InFino basket strainer</li> <li>German warehouse stock</li> <li>please allow 10 working days</li> </ul> |  |  |

Details



Top view



Cut-out



Front view



Side view