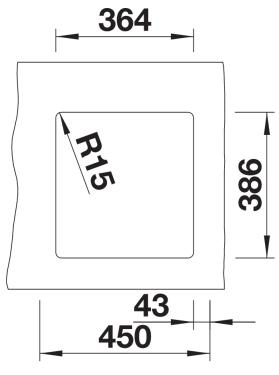

## Colours

Available colours: crystal white gloss

Ceramic PuraPlus crystal white gloss

| Planning information                                                                                                                                                |  |  |
|---------------------------------------------------------------------------------------------------------------------------------------------------------------------|--|--|
| <ul> <li>Cut out size: 364 x 386 x R15</li> <li>Please note:</li> <li>Minimum depth of worktop 25 mm</li> <li>*Cut out cabinet wall, if required.</li> </ul>        |  |  |
| Scope of supply                                                                                                                                                     |  |  |
| <ul> <li>Waste fitting with space-saving pipe</li> <li>3 ½" InFino basket strainer</li> <li>German warehouse stock</li> <li>please allow 10 working days</li> </ul> |  |  |

Details

Top view

Cut-out

Front view

Side view