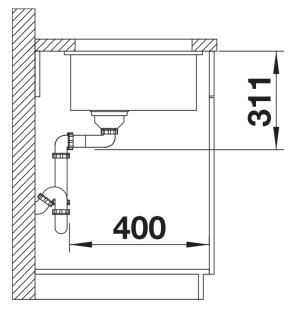

## Colours

Available colours: crystal white gloss

Ceramic PuraPlus crystal white gloss

| Planning information                                                                                                                                                |  |  |
|---------------------------------------------------------------------------------------------------------------------------------------------------------------------|--|--|
| <ul> <li>Cut out size: 364 x 386 x R15</li> <li>Please note:</li> <li>Minimum depth of worktop 25 mm</li> <li>*Cut out cabinet wall, if required.</li> </ul>        |  |  |
| Scope of supply                                                                                                                                                     |  |  |
| <ul> <li>Waste fitting with space-saving pipe</li> <li>3 ½" InFino basket strainer</li> <li>German warehouse stock</li> <li>please allow 10 working days</li> </ul> |  |  |