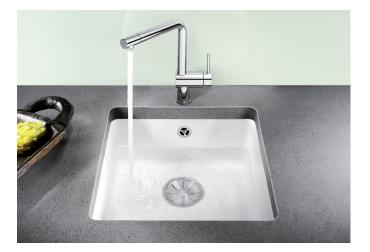

## Product information sheet SUBLINE 375-U

Item no. 523726

**Benefits** 

- Undermount bowl for solid surface worktops
- Timelessly elegant, contoured bowl design
- Wide range featuring large and small bowlsElegant and hygienic: the covered C-overflow and InFino strainer system
- Ceramic for easy care