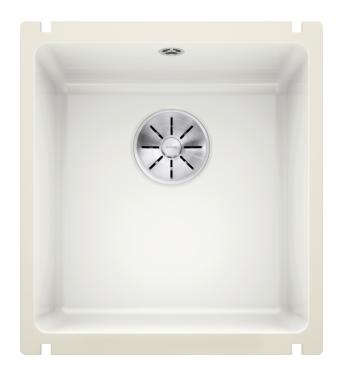

## Product information sheet SUBLINE 375-U

Item no. 523726

**Benefits** 

- Undermount bowl for solid surface worktops
- Timelessly elegant, contoured bowl design
- Wide range featuring large and small bowlsElegant and hygienic: the covered C-overflow and InFino strainer system
- Ceramic for easy care

## Colours

Available colours: crystal white gloss

Ceramic PuraPlus crystal white gloss

| Planning information                                                                                                                                                |  |  |
|---------------------------------------------------------------------------------------------------------------------------------------------------------------------|--|--|
| <ul> <li>Cut out size: 364 x 386 x R15</li> <li>Please note:</li> <li>Minimum depth of worktop 25 mm</li> <li>*Cut out cabinet wall, if required.</li> </ul>        |  |  |
| Scope of supply                                                                                                                                                     |  |  |
| <ul> <li>Waste fitting with space-saving pipe</li> <li>3 ½" InFino basket strainer</li> <li>German warehouse stock</li> <li>please allow 10 working days</li> </ul> |  |  |