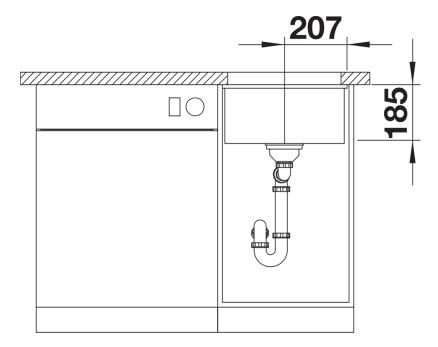

## Colours

Available colours: crystal white gloss

Ceramic PuraPlus crystal white gloss

| Planning information                                                                                                                                                |  |  |
|---------------------------------------------------------------------------------------------------------------------------------------------------------------------|--|--|
| <ul> <li>Cut out size: 364 x 386 x R15</li> <li>Please note:</li> <li>Minimum depth of worktop 25 mm</li> <li>*Cut out cabinet wall, if required.</li> </ul>        |  |  |
| Scope of supply                                                                                                                                                     |  |  |
| <ul> <li>Waste fitting with space-saving pipe</li> <li>3 ½" InFino basket strainer</li> <li>German warehouse stock</li> <li>please allow 10 working days</li> </ul> |  |  |