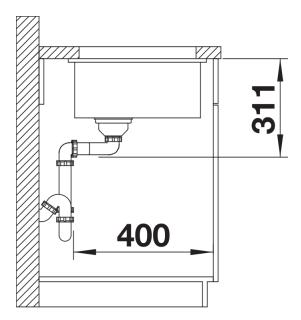

# Product information sheet SUBLINE 375-U

Item no. 523726

**Benefits** 



- Undermount bowl for solid surface worktops
- Timelessly elegant, contoured bowl design
- Wide range featuring large and small bowls
- InFino drain system gracefully integrated and easy-care
- Ceramic for easy care

#### Colours



Available colours: crystal white gloss

Ceramic PuraPlus crystal white gloss

### Planning information

- Cut out size: 364 x 386 x R15<br>>Please note:<br>>Minimum depth of worktop 25 mm

## Scope of supply

- Waste fitting with space-saving pipe
- 3 1/2" InFino basket strainer

### **Details**



Top view





Front view



Side view