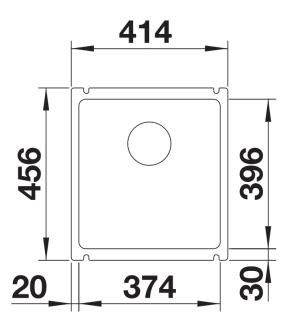

# Product information sheet SUBLINE 375-U

Item no. 523726

**Benefits** 



- Undermount bowl for solid surface worktops
- Timelessly elegant, contoured bowl design
- Wide range featuring large and small bowls
- InFino drain system gracefully integrated and easy-care
- Ceramic for easy care

#### Colours



Available colours: crystal white gloss

Ceramic PuraPlus crystal white gloss

### Planning information

- Cut out size: 364 x 386 x R15<br>>Please note:<br>>Minimum depth of worktop 25 mm

## Scope of supply

- Waste fitting with space-saving pipe
- 3 1/2" InFino basket strainer

### **Details**



Top view





Front view



Side view