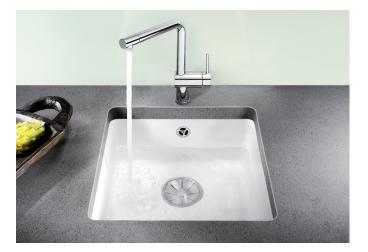

# Product information sheet SUBLINE 375-U

Item no. 523726

**Benefits** 

- Undermount bowl for solid surface worktops
- Timelessly elegant, contoured bowl design
- Wide range featuring large and small bowls
- InFino drain system gracefully integrated and easy-care
- Ceramic for easy care

#### Colours

Available colours: crystal white gloss

Ceramic PuraPlus crystal white gloss