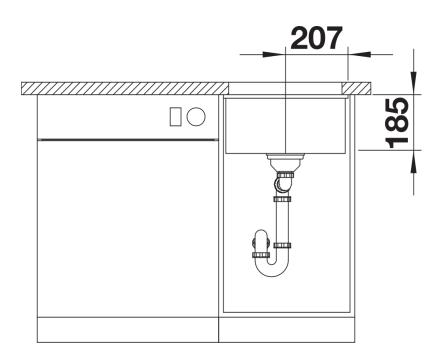

# Product information sheet SUBLINE 375-U

Item no. 523726

**Benefits** 



- Undermount bowl for solid surface worktops
- Timelessly elegant, contoured bowl design
- Wide range featuring large and small bowls
- InFino drain system gracefully integrated and easy-care
- Ceramic for easy care

#### Colours



Available colours: crystal white gloss

Ceramic PuraPlus crystal white gloss

### Planning information

- Cut out size: 364 x 386 x R15<br>>Please note:<br>>Minimum depth of worktop 25 mm

## Scope of supply

- Waste fitting with space-saving pipe
- 3 1/2" InFino basket strainer

### **Details**



Top view





Front view



Side view