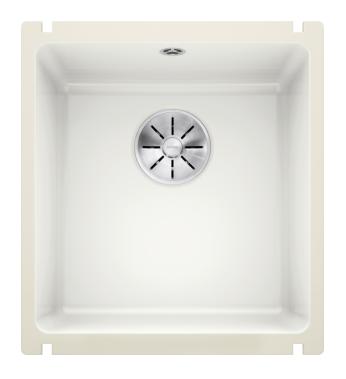

# Product information sheet SUBLINE 375-U

Item no. 523726

**Benefits** 

- Undermount bowl for solid surface worktops
- Timelessly elegant, contoured bowl design
- Wide range featuring large and small bowls
- InFino drain system gracefully integrated and easy-care
- Ceramic for easy care

#### Colours

Available colours: crystal white gloss

Ceramic PuraPlus crystal white gloss