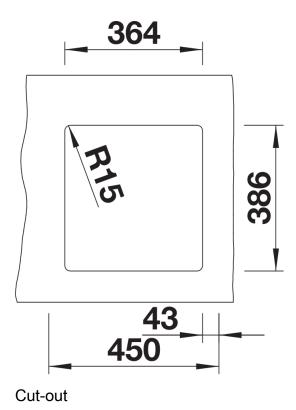

### Planning information

- Cut out size: 364 x 386 x R15<br>>Please note:<br>>Minimum depth of worktop 25 mm