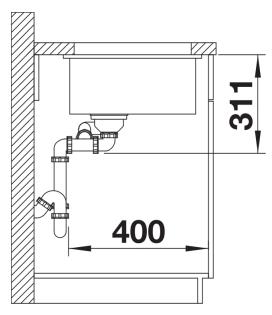

## Product information sheet SUBLINE 350/150-U

Item no. 523741

## **Benefits**



- Undermount bowl for solid surface worktops
- Timelessly elegant, contoured bowl design
- Wide range featuring large and small bowlsElegant and hygienic: the covered C-overflow and InFino strainer system
- Ceramic for easy care

## Colours



Available colours: crystal white gloss

Ceramic PuraPlus crystal white gloss

- Cut out: 515 x 386 x R15

- Min worktop depth 25mm, German warehouse stock, please allow 10 working days

Scope of supply

- Waste fitting with space-saving pipe
- 3 <sup>1</sup>/<sub>2</sub>" InFino basket strainer
- German warehouse stock
- please allow 10 working days

Details











## Front view



Side view