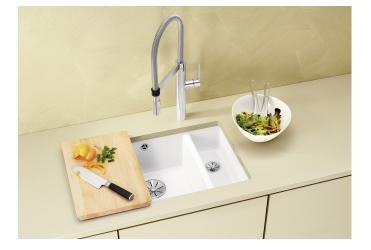

## **Benefits**

- Undermount bowl for solid surface worktops
- Timelessly elegant, contoured bowl design
- Wide range featuring large and small bowlsElegant and hygienic: the covered C-overflow and InFino strainer system
- Ceramic for easy care