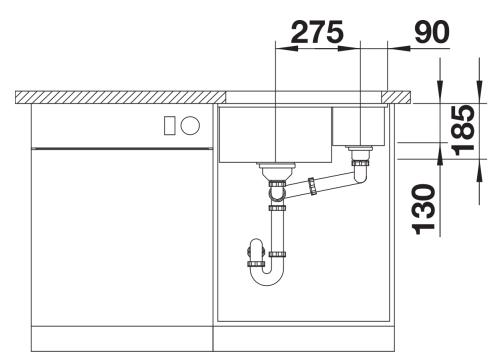

## Product information sheet SUBLINE 350/150-U

Item no. 523741

## **Benefits**



- Undermount bowl for solid surface worktops
- Timelessly elegant, contoured bowl design
- Wide range featuring large and small bowlsElegant and hygienic: the covered C-overflow and InFino strainer system
- Ceramic for easy care

## Colours



Available colours: crystal white gloss

Ceramic PuraPlus crystal white gloss

- Cut out: 515 x 386 x R15

- Min worktop depth 25mm, German warehouse stock, please allow 10 working days

Scope of supply

- Waste fitting with space-saving pipe
- 3 <sup>1</sup>/<sub>2</sub>" InFino basket strainer
- German warehouse stock
- please allow 10 working days

Details











## Front view



Side view