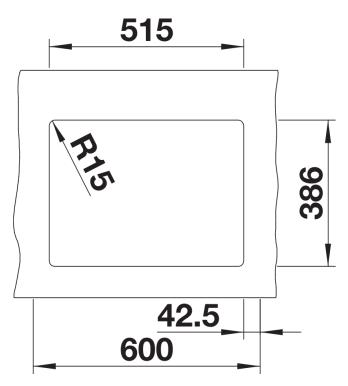

## Colours

Available colours: crystal white gloss

Ceramic PuraPlus crystal white gloss

- Cut out: 515 x 386 x R15

- Min worktop depth 25mm, German warehouse stock, please allow 10 working days

Scope of supply

## Front view

Side view