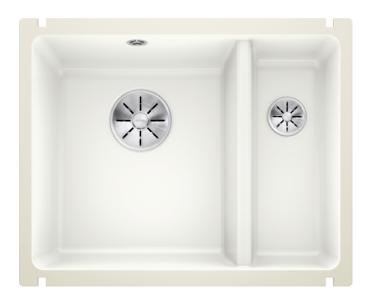

## Colours

Available colours: crystal white gloss

Ceramic PuraPlus crystal white gloss

- Cut out: 515 x 386 x R15

- Min worktop depth 25mm, German warehouse stock, please allow 10 working days

Scope of supply