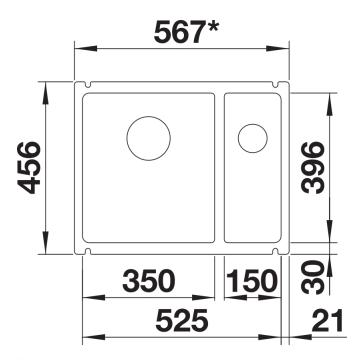

## Colours

Available colours: crystal white gloss

Ceramic PuraPlus crystal white gloss

- Cut out: 515 x 386 x R15

- Min worktop depth 25mm, German warehouse stock, please allow 10 working days

Scope of supply

## Front view

Side view